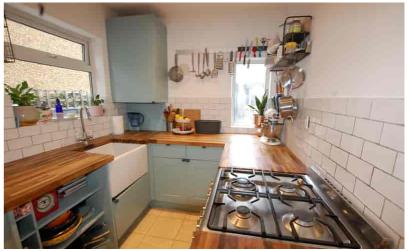

#### **Kitchen**

10' 3" x 6' 9" (3.12m x 2.06m) Window to rear, and stable door to side. Fitted with a range of wall and floor cupboards, compliemented by wooden work sufaces, Butler sink. Cupboard housing gas central heating boiler. Part tiled walls, downlighters, integrated fridge, window to side.