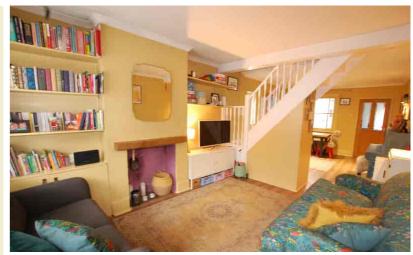

#### Lounge (Reception)

13' 6" x 10' 9" (4.11m x 3.28m) Multi paned stained glass entrance door, window to front with shutters , radiator, built in double cupboard, feature fireplace, wood style floor, opens to dining area.

#### Dining area

13' 0" x 10' 9" (3.96m x 3.28m) Radiator, window to rear understairs cupboard.