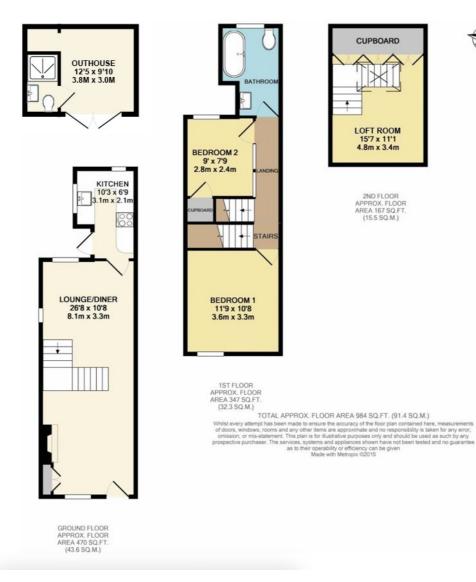

## Ground floor

#### Lounge (Reception)

13' 6" x 10' 9" (4.11m x 3.28m) Multi paned stained glass entrance door, window to front with shutters , radiator, built in double cupboard, feature fireplace, wood style floor, opens to dining area.

#### Dining area

13' 0" x 10' 9" (3.96m x 3.28m) Radiator, window to rear understairs cupboard.

#### **Kitchen**

10' 3" x 6' 9" (3.12m x 2.06m) Window to rear, and stable door to side. Fitted with a range of wall and floor cupboards, compliemented by wooden work sufaces, Butler sink. Cupboard housing gas central heating boiler. Part tiled walls, downlighters, integrated fridge, window to side.

## First floor

## **Carpeted Landing**

Radiator, stairs to second floor.

#### **Bedroom One**

11' 9" x 10' 8" (3.58m x 3.25m) ) Good sized carpeted bedroom with shuttered window, radiator.

#### **Bedroom Two**

8' 9" x 7' 9" (2.67m x 2.36m) Window to rear, radiator and spacious under stairs cupboard.

#### Bathroom

11' 0" x 6' 9" (3.35m x 2.06m) White Burlington suite consisting of bath with shower, pedestal wash hand basin, wc, tiled surrounds, panelling to walls, window to rear.

## Second floor

## Loft room currently used as third bedroom

15' 7" x 11' 1" (4.75m x 3.38m) Stairs from first floor landing to usable loft room with range of built in cupboards, eaves storage, velux window, radiator.

## Outside

### **Rear Garden**

Paved rear garden with access to side alley across adjoing property. To the rear of the garden is the home office/annexe.

#### Home office/annexe

12' 0" x 9' 10" (3.66m x 3.00m) Area housing shower, wc and wash hand basin, recess with plumbing for washing machine, built in storage, wood style floor, down lighters.

All measurements are approximate and quoted in metric with imperial equivalents and for general guidance only and whilst every attempt has been made to ensure accuracy, they must not be relied on. The fixtures, fittings and appliances referred to have not been tested and therefore no guarantee can be given and that they are in working order. Internal photographs are reproduced for general information and it must not be inferred that any item shown is included with the property. For a free valuation, contact the numbers listed on the brochure.