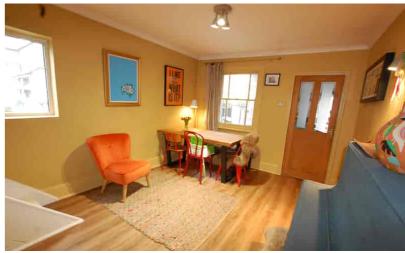

#### Dining area

13' 0" x 10' 9" (3.96m x 3.28m) Radiator, window to rear understairs cupboard.