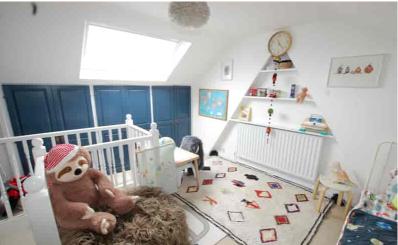

## Loft room currently used as third bedroom

15' 7" x 11' 1" (4.75m x 3.38m) Stairs from first floor landing to usable loft room with range of built in cupboards, eaves storage, velux window, radiator.