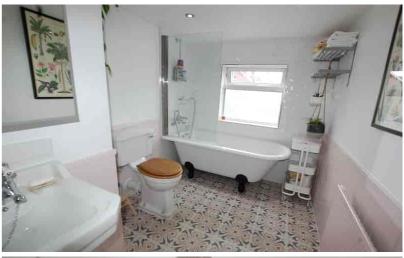

#### Bathroom

11' 0" x 6' 9" (3.35m x 2.06m) White Burlington suite consisting of bath with shower, pedestal wash hand basin, wc, tiled surrounds, panelling to walls, window to rear.