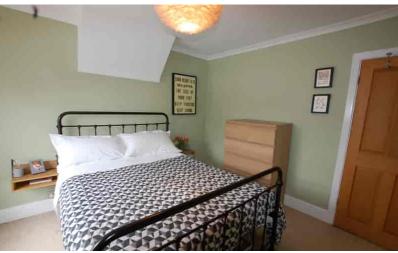

#### **Bedroom One**

11' 9" x 10' 8" (3.58m x 3.25m) ) Good sized carpeted bedroom with shuttered window, radiator.