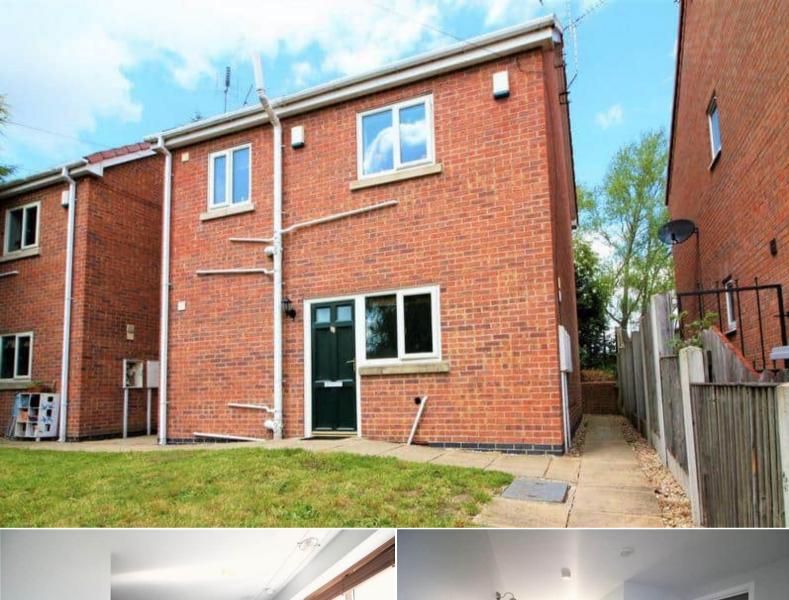

## Main Road Newark

Bettermove are proud to present this 1 bedroom flat in Newark available with no forward chain.

The property benefits from double glazing, electric heating throughout and has off street parking available.

The council tax band is A.

This is a leasehold property with 125 years on the lease from 2006; there is no ground rent and service charge.

The interior of this property comprises a spacious living room, fitted kitchen, 1 bedroom and bathroom. The exterior boasts a front garden, perfect for enjoying the summer months.

Located in the popular village of Boughton, the property is close to a range of amenities, including shops, supermarkets, restaurants and pubs. Excellent transport connections can be found from the A614 and the A1.