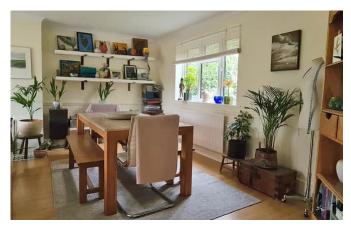

## Description

Situated in a peaceful, elevated position, this well-presented home benefits from a West facing garden, off-road parking, and is situated within a short walking distance of the High Street. The ground floor accommodation comprises an entrance hallway, cloakroom WC, under stair storage, kitchen, and a spacious sitting/dining room. Stairs lead to three bedrooms, two with built in wardrobes, cupboard storage, and a family bathroom with separate shower enclosure. A driveway is situated to the side of the property, leading to a single garage. The attractive front and rear gardens benefit from a variety of mature plants and shrubs. The West facing rear garden is laid predominantly to lawn, with a sun terrace, pedestrian side access, and secure storage.