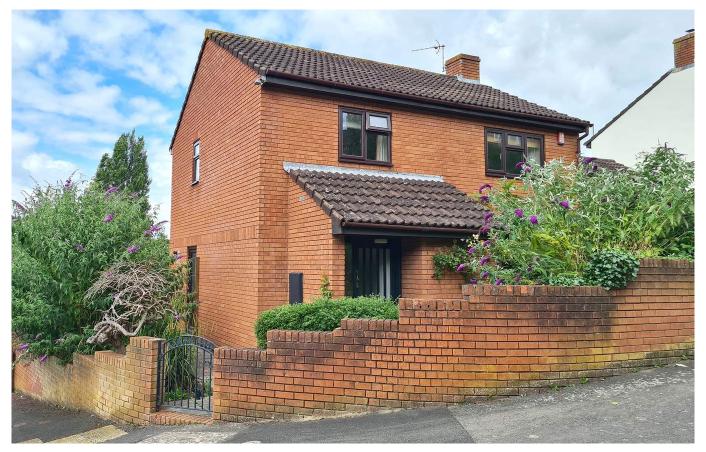

# Rowley Road

Glastonbury, BA68HU

£349,950 Freehold

**■3 ■1 ●1** EPC D

## Description

Situated in a peaceful, elevated position, this well-presented home benefits from a West facing garden, off-road parking, and is situated within a short walking distance of the High Street. The ground floor accommodation comprises an entrance hallway, cloakroom WC, under stair storage, kitchen, and a spacious sitting/dining room. Stairs lead to three bedrooms, two with built in wardrobes, cupboard storage, and a family bathroom with separate shower enclosure. A driveway is situated to the side of the property, leading to a single garage. The attractive front and rear gardens benefit from a variety of mature plants and shrubs. The West facing rear garden is laid predominantly to lawn, with a sun terrace, pedestrian side access, and secure storage.

#### **Features**

- DETACHED, three bedroom family home
- Short walking distance from the Town Centre
- Westerly aspect with first floor VIEWS
- Spacious dual aspect sitting/dining room
- Built in wardrobe storage to two bedrooms
- Bathroom with separate shower cubicle
- Cloakroom WC
- Enclosed West facing GARDEN
- Single GARAGE and OFF ROAD PARKING
- Freehold Council Tax Band D