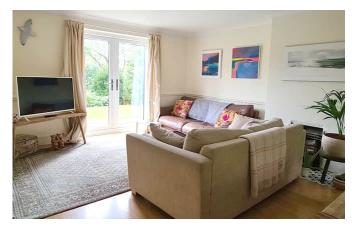

## Description

Situated in a peaceful, elevated position, this well-presented home benefits from a West facing garden, off-road parking, and is situated within a short walking distance of the High Street. The ground floor accommodation comprises an entrance hallway, cloakroom WC, under stair storage, kitchen, and a spacious sitting/dining room. Stairs lead to three bedrooms, two with built in wardrobes, cupboard storage, and a family bathroom with separate shower enclosure. A driveway is situated to the side of the property, leading to a single garage. The attractive front and rear gardens benefit from a variety of mature plants and shrubs. The West facing rear garden is laid predominantly to lawn, with a sun terrace, pedestrian side access, and secure storage.