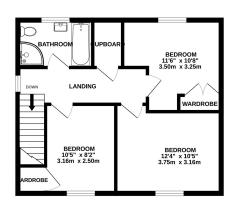

## Description

Situated in a peaceful, elevated position, this well-presented home benefits from a West facing garden, off-road parking, and is situated within a short walking distance of the High Street. The ground floor accommodation comprises an entrance hallway, cloakroom WC, under stair storage, kitchen, and a spacious sitting/dining room. Stairs lead to three bedrooms, two with built in wardrobes, cupboard storage, and a family bathroom with separate shower enclosure. A driveway is situated to the side of the property, leading to a single garage. The attractive front and rear gardens benefit from a variety of mature plants and shrubs. The West facing rear garden is laid predominantly to lawn, with a sun terrace, pedestrian side access, and secure storage.

GROUND FLOOR 1ST FLOOR

Whilst every attempt has been made to ensure the accuracy of the floorplan contained here, measurements of doors, windows, rooms and any other items are approximate and on responsibility is taken for any error, omission or mis-statement. This plan is for illustrative purposes only and should be used as such by any prospective purchaser. The services, systems and appliances shown have not been tested and no guaranter as to their operability or efficiency can be given.

#### **Features**

- DETACHED, three bedroom family home
- Short walking distance from the Town Centre
- Westerly aspect with first floor VIEWS
- Spacious dual aspect sitting/dining room
- Built in wardrobe storage to two bedrooms
- Bathroom with separate shower cubicle
- Cloakroom WC
- Enclosed West facing GARDEN
- Single GARAGE and OFF ROAD PARKING
- Freehold Council Tax Band D