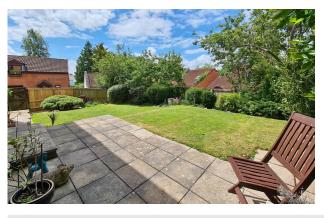

## Description

Situated in a peaceful, elevated position, this well-presented home benefits from a West facing garden, off-road parking, and is situated within a short walking distance of the High Street. The ground floor accommodation comprises an entrance hallway, cloakroom WC, under stair storage, kitchen, and a spacious sitting/dining room. Stairs lead to three bedrooms, two with built in wardrobes, cupboard storage, and a family bathroom with separate shower enclosure. A driveway is situated to the side of the property, leading to a single garage. The attractive front and rear gardens benefit from a variety of mature plants and shrubs. The West facing rear garden is laid predominantly to lawn, with a sun terrace, pedestrian side access, and secure storage.

#### **Features**

- DETACHED, three bedroom family home
- Short walking distance from the Town Centre
- Westerly aspect with first floor VIEWS
- Spacious dual aspect sitting/dining room
- Built in wardrobe storage to two bedrooms
- Bathroom with separate shower cubicle
- Cloakroom WC
- Enclosed West facing GARDEN
- Single GARAGE and OFF ROAD PARKING
- Freehold Council Tax Band D