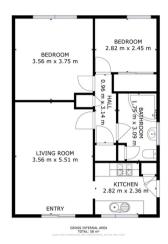

enhouse
- Kitchen

£159,950

**Reduced** 



Tel: 01302 247754 Email: info@thepropertyhive.co.uk Web: www.thepropertyhive.co.uk

#### **Owner's View**

3D Virtual Tour Available- Take a closer, more detailed look around via our 3D Virtual Tour! Don't forget that you can also check availability for viewings online via a visit to our website... This two bedroom semi detached bungalow is being sold with no forwarding chain. The bungalow is found in a desirable location of Bessacarr and only a short walk of local shops, restaurants, bars, veterinary, dental and doctors surgeries, there is a bus route within walking distance taking you into Doncaster town centre. Book your viewing today via the link below.

htt 67/94/00.th 005pertyhive.co.uk/property-for-sale/details/26565789

#### Floor Plan



Matterport

#### Kitchen





Tel: 01302 247754 Email: info@thepropertyhive.co.uk Web: www.thepropertyhive.co.uk



Tel: 01302 247754 Email: info@thepropertyhive.co.uk Web: www.thepropertyhive.co.uk

### **Energy Performance Certificate**