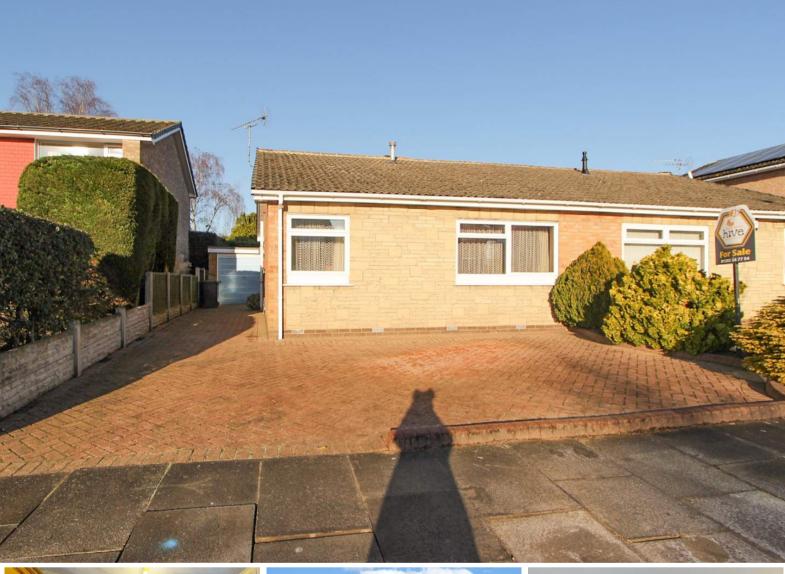

Tel: 01302 247754 Email: info@th

Email: info@thepropertyhive.co.uk Web: www.thepropertyhive.co.uk

2 Bedroom(s), Semi-Detached Bungalow,

267 Stoops Lane, Bessacarr, Doncaster, South

- 3D Virtual tour available
- · Semi detached bungalow
- Two bedrooms
- Lounge diner
- Bathroom

- No chain
- · Sought after location in Bessacarr
- · Rear enclosed garden with greenhouse
- Kitchen

£159,950

**Reduced** 

Tel: 01302 247754 Email: info@thepropertyhive.co.uk Web: www.thepropertyhive.co.uk

#### **Owner's View**

3D Virtual Tour Available- Take a closer, more detailed look around via our 3D Virtual Tour! Don't forget that you can also check availability for viewings online via a visit to our website... This two bedroom semi detached bungalow is being sold with no forwarding chain. The bungalow is found in a desirable location of Bessacarr and only a short walk of local shops, restaurants, bars, veterinary, dental and doctors surgeries, there is a bus route within walking distance taking you into Doncaster town centre. Book your viewing today via the link below.