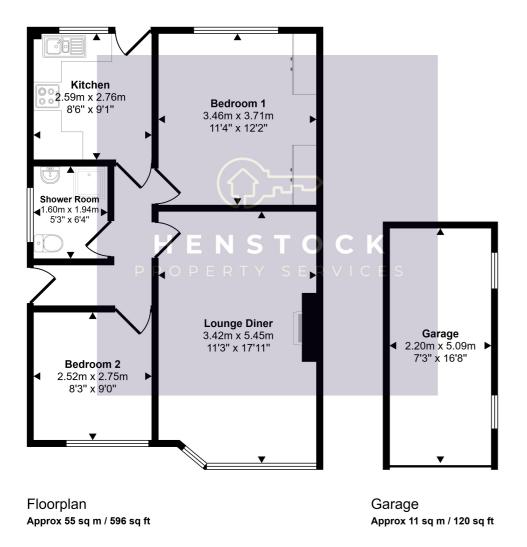

#### Approx Gross Internal Area 67 sq m / 717 sq ft

This floorplan is only for illustrative purposes and is not to scale. Measurements of rooms, doors, windows, and any items are approximate and no responsibility is taken for any error, omission or mis-statement. Icons of items such as bathroom suites are representations only and may not look like the real items. Made with Made Snappy 360.

#### Lounge

3.42m x 5.45m (11' 3" x 17' 11")

#### Kitchen

2.59m x 2.76m (8' 6" x 9' 1")

#### Bedroom 1

3.46m x 3.71m (11' 4" x 12' 2")

#### Bedroom 2

2.52m x 2.75m (8' 3" x 9' 0")

#### **Shower Room**

1.6m x 1.94m (5' 3" x 6' 4")

## **Detached Garage**

2.2m x 5.09m (7' 3" x 16' 8")