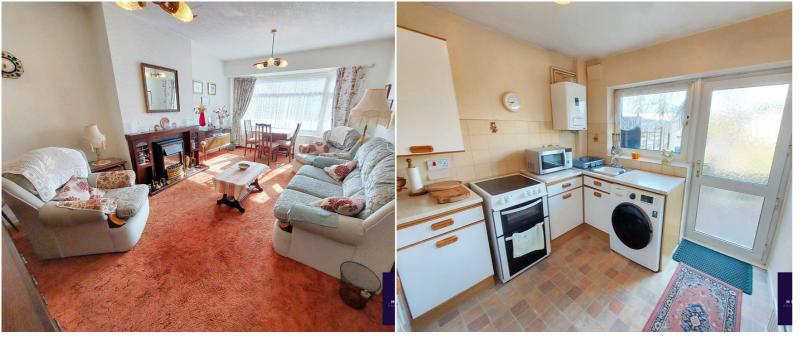

#### Lounge

3.42m x 5.45m (11' 3" x 17' 11")

#### Kitchen

2.59m x 2.76m (8' 6" x 9' 1")