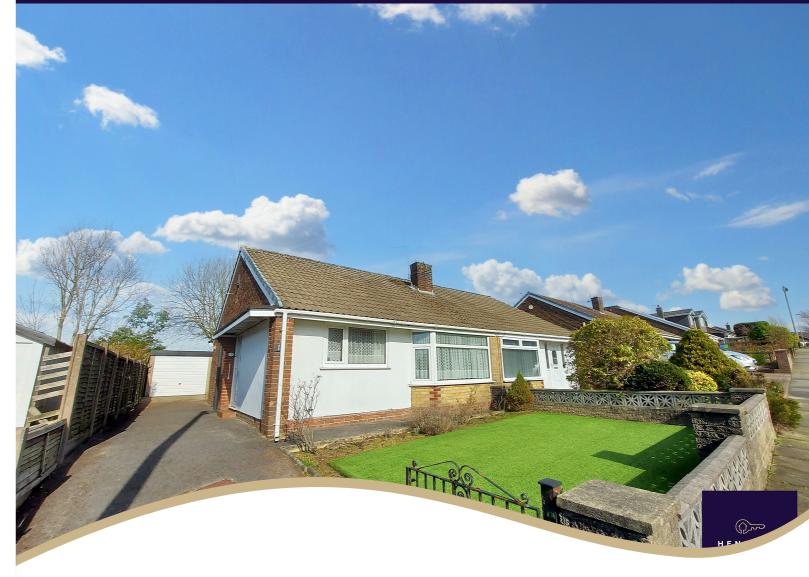

# 1 Naunton Road, Alkrington, Middleton, Manchester, Lancashire M24 1FX

- 2 BEDROOMED SEMI DETACHED TRUE BUNGALOW
- NO CHAIN
- GAS CENTRAL HEATING
- SINGLE DETACHED GARAGE

- DRIVEWAY FOR OFF ROAD PARKING
- LEASEHOLD £10 PER ANNUM
- COUNCIL TAX BAND C

#### PROPERTY DESCRIPTION

Henstock Property Services are pleased to market this 2 bedroomed semi-detached true bungalow set in the heart of Alkrington. The living accommodation briefly comprises; entrance door to side leading into hallway, front lounge, fitted kitchen, 2 bedrooms and a bathroom. The property also has the benefit of gas central heating, double glazed windows, driveway to front leading to single detached garage and a pleasant garden to rear. Ideally situated in this popular residential area within easy reach of schools, shops/supermarkets, leisure/fitness facilities, good public transport services and minutes from the M60/M62 motorway links.

#### **Exterior**

Low maintenance garden to front.

Driveway to side leading to single detached garage.

Paved and lawned rear garden.