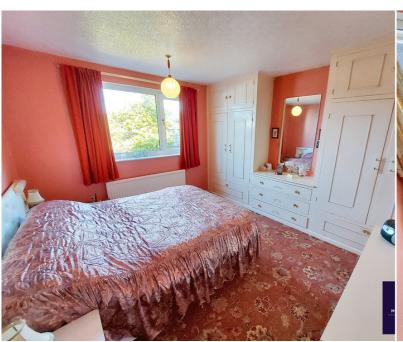

#### Bedroom 1

3.46m x 3.71m (11' 4" x 12' 2")

#### Bedroom 2

2.52m x 2.75m (8' 3" x 9' 0")