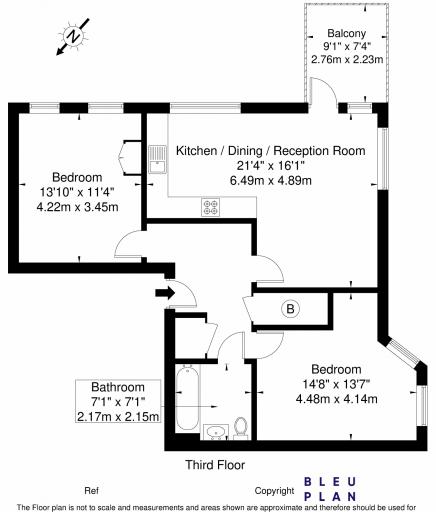

## Lucerne Apartments, Hilltop Avenue, NW10

Approx. Gross Internal Area = 75.7 sq m / 814 sq ft

The Floor plan is not to scale and measurements and areas shown are approximate and therefore should be used for illustrative purposes only. The plan has been prepared in accordance with the RICS code of Measuring Practice and whilst we have confidence in the information produced it must not be relied on. If there is any aspect of particular importance, you should carry out or commission your own inspection of the property.

Copyright @ BLEUPLAN