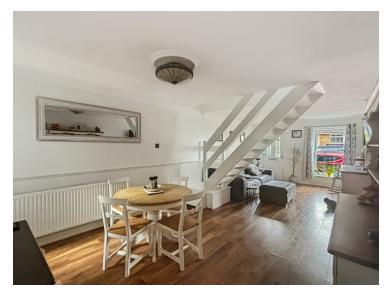

### **Dining Room**

 $14'\,01"\,x\,12'\,02"$  (4.29m x 3.71m) Window to side and rear, radiator, stairs to first floor.