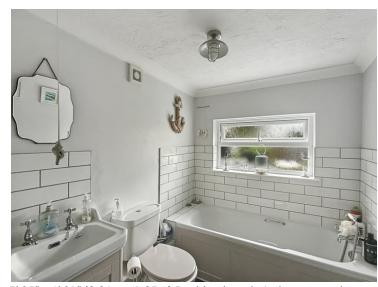

### **Ground Floor Family Bathroom**

 $7'05" \times 6'01"$  (2.26m x 1.85m) Double glazed window to rear, low level WC, wash hand basin, paneled bath and radiator.