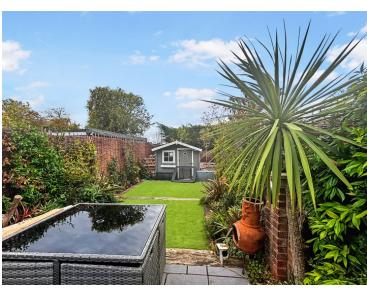

### Rear Gareden

A well maintained south/west facing rear garden including patio area, artificial grass, summer house, double side access.