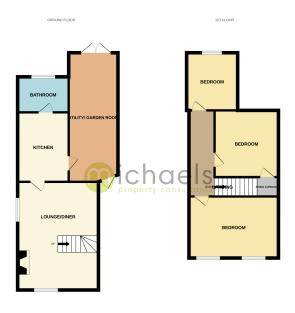

$7'05" \times 6'01"$  (2.26m x 1.85m) Double glazed window to rear, low level WC, wash hand basin, paneled bath and radiator.

### First Floor

### Landing

Loft access, doors leading to:

# Property Details.

### Bedroom



15' 5"  $\times$  11' 06" (4.70m  $\times$  3.51m) Double glazed windows to front, radiator.

### **Bedroom**



 $10^{\circ}\,9^{\circ}\,x\,9^{\circ}\,01^{\circ}$  (3.28m x 2.77m) Double glazed window to rear, radiator, airing cupboard.

### **Bedroom**



 $9^{\circ}\,0^{\circ}\,x\,7^{\circ}\,3^{\circ}\,(2.74\,m\,x\,2.21\,m)$  Double glazed sash window to rear, radiator.

### Outside

### Rear Gareden



A well maintained south/west facing rear garden including patio area, artificial grass, summer house, double side access.

## Property Details.

### Floorplans



### Location



### **Energy Ratings**

We have not carried out a structural survey and the services, appliances and specific fittings have not been tested. All photographs, measurements, floor plans and distances referred to are given as a guide only and should not be relied upon for the purchase of carpets or any other fixtures or fittings. Gardens, roof terraces, balconies and communal gardens as well as tenure and lease details cannot have their accuracy guaranteed for intending purchasers. Lease details, service ground rent (where applicable) are given as a guide only and should be checked and confirmed by your solicitor prior to exchange of contracts.