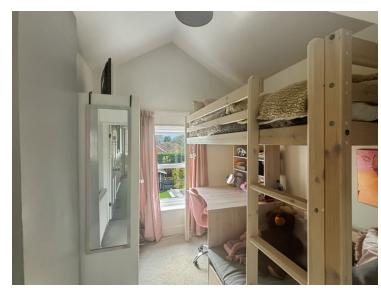

### Bedroom

15' 5"  $\times$  11' 06" (4.70m  $\times$  3.51m) Double glazed windows to front, radiator.

### **Bedroom**

 $10^{\circ}\,9^{\circ}\,x\,9^{\circ}\,01^{\circ}$  (3.28m x 2.77m) Double glazed window to rear, radiator, airing cupboard.

### **Bedroom**

 $9^{\circ}\,0^{\circ}\,x\,7^{\circ}\,3^{\circ}\,(2.74\,m\,x\,2.21\,m)$  Double glazed sash window to rear, radiator.