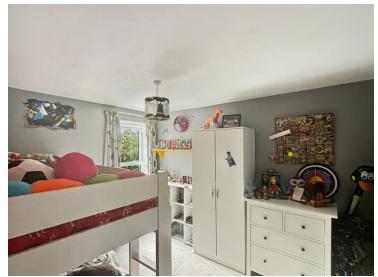

### **Bedroom**

 $10^{\circ}\,9^{\circ}\,x\,9^{\circ}\,01^{\circ}$  (3.28m x 2.77m) Double glazed window to rear, radiator, airing cupboard.

### **Bedroom**

 $9^{\circ}\,0^{\circ}\,x\,7^{\circ}\,3^{\circ}\,(2.74\,m\,x\,2.21\,m)$  Double glazed sash window to rear, radiator.