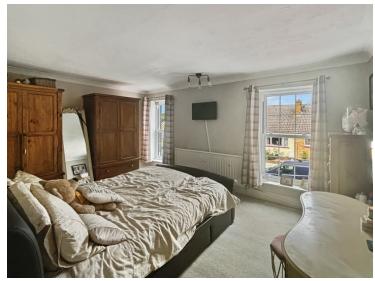

### Bedroom

15' 5"  $\times$  11' 06" (4.70m  $\times$  3.51m) Double glazed windows to front, radiator.