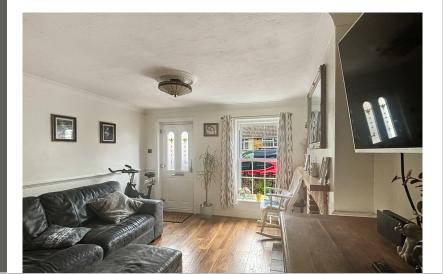

### **Living Room**

 $12'\,1"\,x\,11'\,09"$  (3.68m x 3.58m) UPVC front door, double glazed window to front, log burner, radiator,