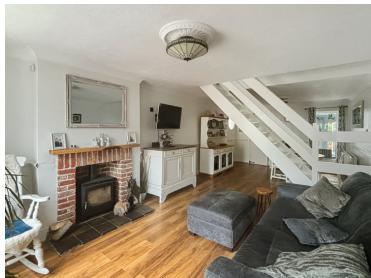

### **Living Room**

 $12'\,1"\,x\,11'\,09"$  (3.68m x 3.58m) UPVC front door, double glazed window to front, log burner, radiator,