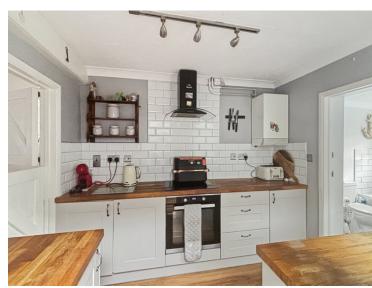

#### **Kitchen**

9' 0" x 7' 5" (2.74m x 2.26m) Double glazed window to side, UPVC side door and stable door, fitted kitchen including oak worktops, base units, tiled splash back, integrated cooker, induction hob, over head fan, inset sink, slimline dish washer.