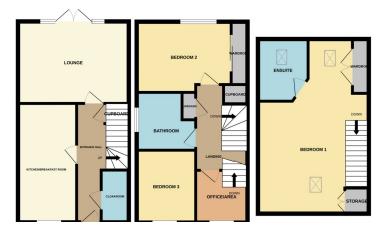

#### **ENTRANCE HALL**

Half glazed door to front, laminated flooring and stairs to first floor.

### CLOAKROOM

Fitted with a two piece suite comprising WC and wash hand basin and UPVC window to rear.

## KITCHEN/BREAKFAST

16' 0" x 7' 11" (4.88m x 2.41m) (approx.) Fitted with a range of base and eye level units, stainless steel sink unit with mixer tap, upstands, integrated oven, hob, extractor fan, part tiled walls, integrated fridge freezer, integrated washing machine and dishwasher. Laminated flooring, radiator and downlighting.

#### LOUNGE

15' 0" x 11' 0" (4.57m x 3.35m) (approx.) UPVC French doors to rear, laminated flooring and radiator.

#### LANDING

Stairs to second floor and airing cupboard.

#### **BEDROOM TWO**

14' 11" x 9' 7" (4.55m x 2.92m) (approx.) UPVC window to rear and radiator.

#### **BEDROOM THREE**

9' 9" x 7' 10" (2.97m x 2.39m) (approx.) UPVC window to front and radiator.

#### OFFICE

6' 9" x 6' 9" (2.06m x 2.06m) (approx.) UPVC window to front, radiator and stairs to second floor.

#### BATHROOM

Fitted with a three piece suite comprising WC, wash hand basin and bath with mixer tap and shower over, part tiled walls, extractor fan, radiator and UPVC window to side.

#### **BEDROOM ONE**

23' 7" x 14' 11" (7.19m x 4.55m) (approx.) Velux style window to front and rear and radiator.

#### ENSUITE

Fitted with a three piece suite comprising WC, wash hand basin and double shower cubicle, part tiled walls, shaver point, extractor fan and Velux style window to rear.

#### AGENTS NOTE

The floorplan is for illustrative purposes only. Fixtures and fittings may not represent the current state of the property. Not to scale and is meant as a guide only.

As is normal with many modern housing estates, there is an annual fee for the upkeep of the roads, lighting and communal green areas. For further information please call Rosedale Property Agents.