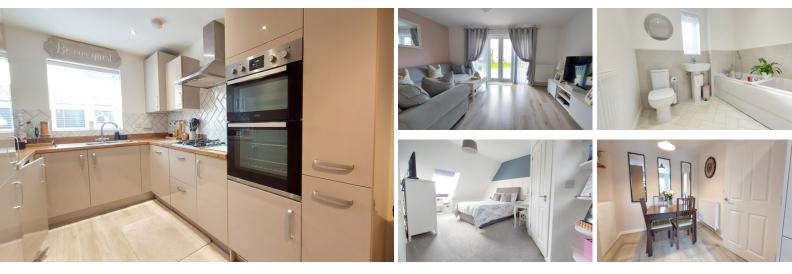

## KITCHEN/BREAKFAST

16' 0" x 7' 11" (4.88m x 2.41m) (approx.) Fitted with a range of base and eye level units, stainless steel sink unit with mixer tap, upstands, integrated oven, hob, extractor fan, part tiled walls, integrated fridge freezer, integrated washing machine and dishwasher. Laminated flooring, radiator and downlighting.

#### LOUNGE

15' 0" x 11' 0" (4.57m x 3.35m) (approx.) UPVC French doors to rear, laminated flooring and radiator.

#### BATHROOM

Fitted with a three piece suite comprising WC, wash hand basin and bath with mixer tap and shower over, part tiled walls, extractor fan, radiator and UPVC window to side.

#### **BEDROOM ONE**

23' 7" x 14' 11" (7.19m x 4.55m) (approx.) Velux style window to front and rear and radiator.