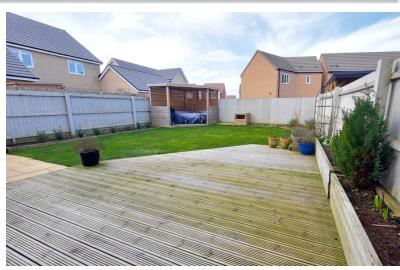

#### OUTSIDE

The rear garden is laid to lawn with decking, pergola/summer house (with electric), mature shrubs, seating area, gated side access and enclosed by fencing.

The front of the property is graveled and there is off road parking on the driveway for two vehicles, leading to the garage.