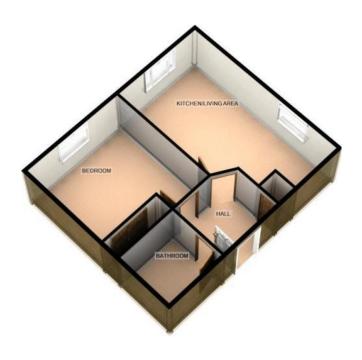

## £145,000 Freehold

- Ground rent is £10 a month
- Service charge is £93 per month
- Ideal For First Time Buyers
- Allocated Parking
- Large living room
- Desirable Kingsmead
- EPC Rating

Well positioned and offered for sale at 80% of the market price is this excellent first floor apartment. In brief the accommodation comprises a open plan living room with kitchen area benefitting for integral appliances, one double bedroom with built in wardrobes and a bathroom. Additional benefits include a video/telephone intercom and allocated parking.

#### **Open Plan Kitchen/Living Area**

20' 9" x 16' 6" ( $6.32m \times 5.03m$ ) Upvc double glazed windows to front and side aspects. Kitchen area comprises 1½ bowl stainless steel sink unit and a further range of units to base and eye level. Integrated oven, hob, fridge/freezer, dishwasher and washing machine. Laminate flooring to kitchen area. Two wall mounted heaters.

#### **Bedroom**

10' 5" x 10' (3.18m x 3.05m) Upvc double glazed window to side aspect. Wall mounted heater. Built-in wardrobe.

#### Bathroom

P-shaped bath with mixer tap and shower unit over, low level w.c. and wall mounted wash basin. Heated towel rail. Extractor.