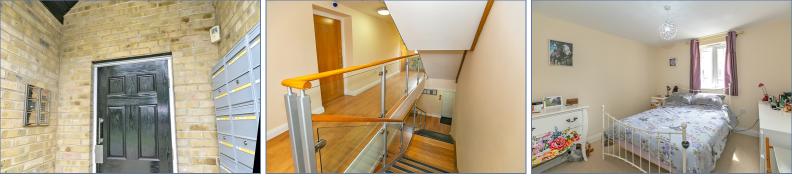

Enter via door into:

#### **Entrance Hall**

Storage cupboard. Video/telephone intercom. Laminate floor. Doors to:

#### **Bedroom**

10' 5" x 10' (3.18m x 3.05m) Upvc double glazed window to side aspect. Wall mounted heater. Built-in wardrobe.