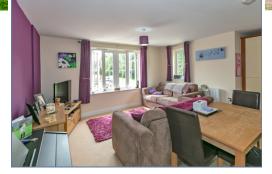

#### **Open Plan Kitchen/Living Area**

20' 9" x 16' 6" ( $6.32m \times 5.03m$ ) Upvc double glazed windows to front and side aspects. Kitchen area comprises 1½ bowl stainless steel sink unit and a further range of units to base and eye level. Integrated oven, hob, fridge/freezer, dishwasher and washing machine. Laminate flooring to kitchen area. Two wall mounted heaters.