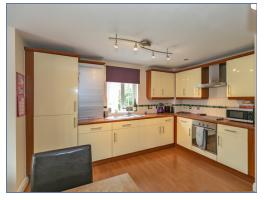

#### **Open Plan Kitchen/Living Area**

20' 9" x 16' 6" ( $6.32m \times 5.03m$ ) Upvc double glazed windows to front and side aspects. Kitchen area comprises 1½ bowl stainless steel sink unit and a further range of units to base and eye level. Integrated oven, hob, fridge/freezer, dishwasher and washing machine. Laminate flooring to kitchen area. Two wall mounted heaters.