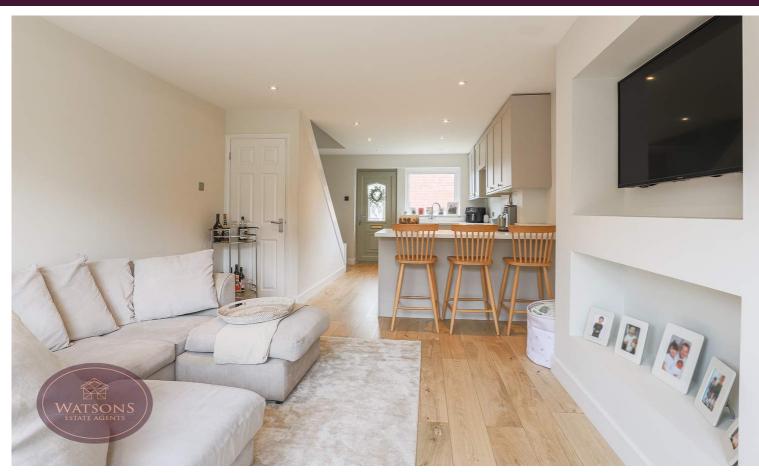

## **Kitchen**

3.66m x 3.62m (12' 0" x 11' 11") A range of matching wall & base units, work surfaces incorporating and inset sink & drainer unit. Integrated electric oven & hob with extractor over. Plumbing for washing machine, wood effect laminate flooring, radiator, uPVC entrance door and uPVC double glazed window to the front, stairs to the first floor and opening to the lounge.

# Lounge

4.63m x 3.64m (15' 2" x 11' 11") Wood effect laminate flooring, breakfast bar, vertical radiator, under stairs storage cupboard and sliding patio doors to the rear garden.