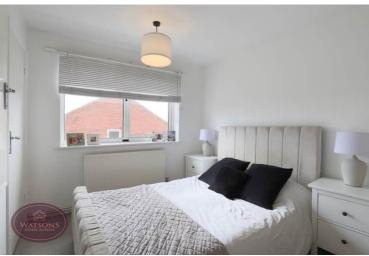

### **Bedroom 1**

3.36m x 2.62m (11' 0" x 8' 7") UPVC double glazed window to the front, radiator, built in storage cupboards.

#### **Bedroom 2**

3.63m x 2.5m (11' 11" x 8' 2") UPVC double glazed window to the rear, radiator.