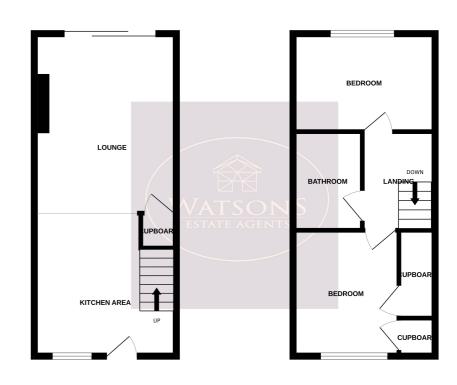

### **First Floor**

## **Kitchen**

3.66m x 3.62m (12' 0" x 11' 11") A range of matching wall & base units, work surfaces incorporating and inset sink & drainer unit. Integrated electric oven & hob with extractor over. Plumbing for washing machine, wood effect laminate flooring, radiator, uPVC entrance door and uPVC double glazed window to the front, stairs to the first floor and opening to the lounge.

# Lounge

4.63m x 3.64m (15' 2" x 11' 11") Wood effect laminate flooring, breakfast bar, vertical radiator, under stairs storage cupboard and sliding patio doors to the rear garden.

### Landing

Doors to both bedrooms and bathroom.

Call us 8am-8pm - 7 days a week

Whilst every attempt has been made to ensure the accuracy of the floorplan contained here, measurem of doors, windows, rooms and any other items are approximate and no responsibility is taken for any etomission or mir-adament. This plan is for illustrative purposes only and should be used as such by a prospective purchaser. The services, systems and appliances shown have not been tested and no guara as to their operatility or efficiency can be given.

### **Bedroom 1**

3.36m x 2.62m (11' 0" x 8' 7") UPVC double glazed window to the front, radiator, built in storage cupboards.

#### **Bedroom 2**

3.63m x 2.5m (11' 11" x 8' 2") UPVC double glazed window to the rear, radiator.

#### **Bathroom**

3 piece suite in white comprising WC, pedestal sink unit and bath with electric shower over. Chrome heated towel rail and extractor fan.