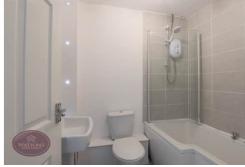

#### **Bathroom**

3 piece suite in white comprising WC, pedestal sink unit and bath with electric shower over. Chrome heated towel rail and extractor fan.