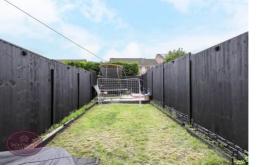

#### Outside

To the front of the property is a turfed lawn. The rear garden comprises a paved patio, turfed lawn and is enclosed by timber fencing to the perimeter with gated access to the side. Allocated parking space nearby.