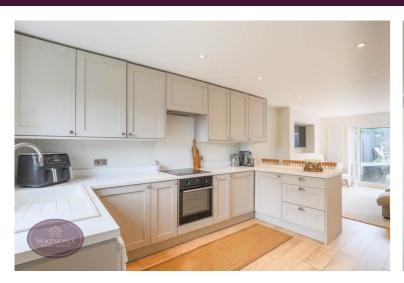

## **Kitchen**

3.66m x 3.62m (12' 0" x 11' 11") A range of matching wall & base units, work surfaces incorporating and inset sink & drainer unit. Integrated electric oven & hob with extractor over. Plumbing for washing machine, wood effect laminate flooring, radiator, uPVC entrance door and uPVC double glazed window to the front, stairs to the first floor and opening to the lounge.