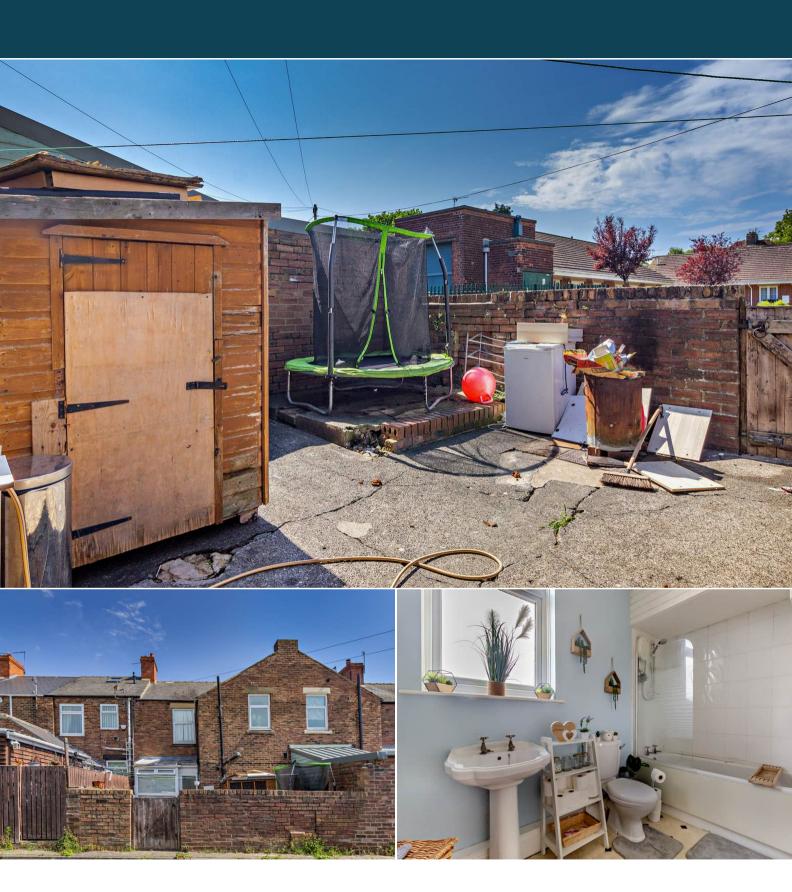

## West View Durham

Bettermove are proud to present this 3 bedroom Terraced House in Esh Winning, available with no forward chain.

The property benefits from double glazing, gas central heating throughout and has ample on street parking available nearby. The council tax band is A.

The property is tenanted and will be sold with tenants in situ for immediate investment - rental yields can be obtained through Bettermove.

The interior of this beautifully presented property comprises a spacious and open plan living room & dining room, the fitted kitchen and conservatory on the ground floor. The first floor consists of three bedrooms and the family bathroom. The exterior boasts a private rear yard.

Located in the popular village of Esh Winning, the property is close to a range of amenities, including shops, restaurants and pubs. Excellent transport connections can be found from the A1(M), the A68 and many local bus routes.