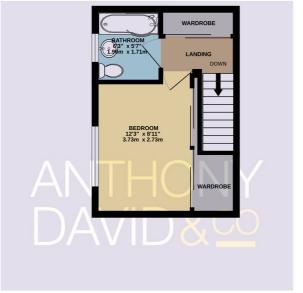

info@anthonydavid.co.uk www.anthonydavid.co.uk 01202 677444

GROUND FLOOR 15 FLOOR 275 qt. (72.1 kg. m) approx. 212 sq.t. (19.5 qt. m) approx. 15 sq. (14.8 sq. m) approx. 15 sq. (14.8 sq. m) approx.

TOTAL FLOOR AREA: 598 sq.ft. (55.5 sq.m.) approx.

Made with Metropix ©2023

Entrance Hall 4' 2" x 3' 2" (1.27m x 0.97m)

Lounge 12' 0" x 12' 0" (3.66m x 3.66m)

Kitchen 12' 1" x 5' 8" (3.68m x 1.73m)

Landing 6' 2" x 5' 5" (1.88m x 1.65m)

Bedroom 12' 3" x 8' 9" (3.73m x 2.67m)

Bathroom 6' 3" x 5' 8" (1.91m x 1.73m)

Garage 17' 11" x 8' 10" (5.46m x 2.69m)

Garden South Westerly aspect

Council Tax Band B

Property Misdescriptions Act 1991

Property details contained herein do not form part or all of an offer or contract. Any measurements are included for guidance only and as such must not be used for the purchase of carpets or fitted furniture. We have not tested any apparatus, equipment, fixtures, fittings or services neither have we confirmed or verified the legal title of the property. All prospective purchasers must satisfy themselves as to the correctness and accuracy of such details provided by us. We accept no liability for any existing or future defects relating to any property.