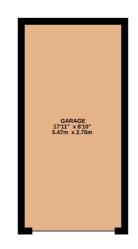

Bathroom 6' 3" x 5' 8" (1.91m x 1.73m)

Garage 17' 11" x 8' 10" (5.46m x 2.69m)

Garden South Westerly aspect

Council Tax Band B

Property Misdescriptions Act 1991

Property details contained herein do not form part or all of an offer or contract. Any measurements are included for guidance only and as such must not be used for the purchase of carpets or fitted furniture. We have not tested any apparatus, equipment, fixtures, fittings or services neither have we confirmed or verified the legal title of the property. All prospective purchasers must satisfy themselves as to the correctness and accuracy of such details provided by us. We accept no liability for any existing or future defects relating to any property.