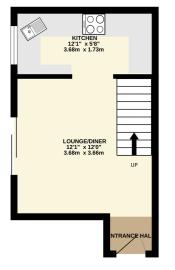

info@anthonydavid.co.uk www.anthonydavid.co.uk 01202 677444

GROUND FLOOR 15 FLOOR 275 qt. (72.1 kg. m) approx. 212 sq.t. (19.5 qt. m) approx. 15 sq. (14.8 sq. m) approx. 15 sq. (14.8 sq. m) approx.

TOTAL FLOOR AREA: 598 sq.ft. (55.5 sq.m.) approx.

Made with Metropix ©2023

Entrance Hall 4' 2" x 3' 2" (1.27m x 0.97m)

Lounge 12' 0" x 12' 0" (3.66m x 3.66m)

Kitchen 12' 1" x 5' 8" (3.68m x 1.73m)

Landing 6' 2" x 5' 5" (1.88m x 1.65m)

Bedroom 12' 3" x 8' 9" (3.73m x 2.67m)