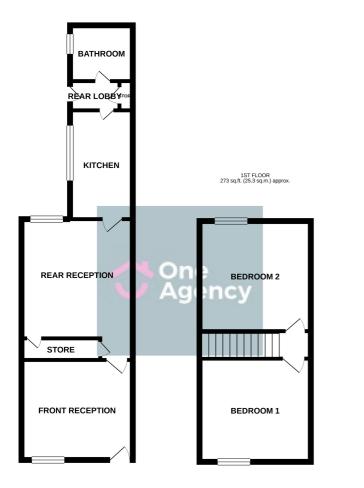

#### FRONT RECEPTION

3.41m x 3.09m (11' 2" x 10' 2") Upvc door to front, carpeted, radiator, window to front elevation.

#### **REAR RECEPTION**

3.39m x 3.38m (11' 1" x 11' 1") Carpeted, radiator, window to rear elevation, under stair store.

#### KITCHEN

3.32m x 1.93m (10' 11" x 6' 4") Vinyl flooring, radiator, window to side elevation. Fitted with a range of wall and base units. Electric cooker.

#### **REAR LOBBY**

0.90m x 1.18m (2' 11" x 3' 10") Vinyl flooring, door to rear yard. Storage cupbard.

#### **GROUND FLOOR BATHROOM**

2.03m x 1.71m (6' 8" x 5' 7") Vinyl flooring, radiator, window to side elevation. Bathroom suite comprising w.c ,

wash hand basin and bath with Triton shower over.

#### BEDROOM ONE

3.44m x 3.14m (11' 3" x 10' 4") Carpeted, radiator, window to front elevation.

#### **BEDROOM TWO**

3.38m x 3.44m (11' 1" x 11' 3") Carpeted, radiator, window to rear elevation. Store cupboard.

#### EXTERIOR

To the rear of the property is a paved yard and a pedestrian access gate.

TWO BEDROOM TERRACED INTELLEDOR AREA: 669 sqll, (62.1 sq.m.) approx. White every attempt below match or ever the scacary of the horps' a costande here, measurements, of door, windows, norma and any other items are approximate and nor reportingibily is taken for any error, measism or meti-seatement. The plan is no full functionary pages and should be used as use by any prospective purchase. The service, systems and applications should be used by any prospective purchase. The service, systems and applications should be used and no guarantee as to their organized by the other of the prosection of the service and the service