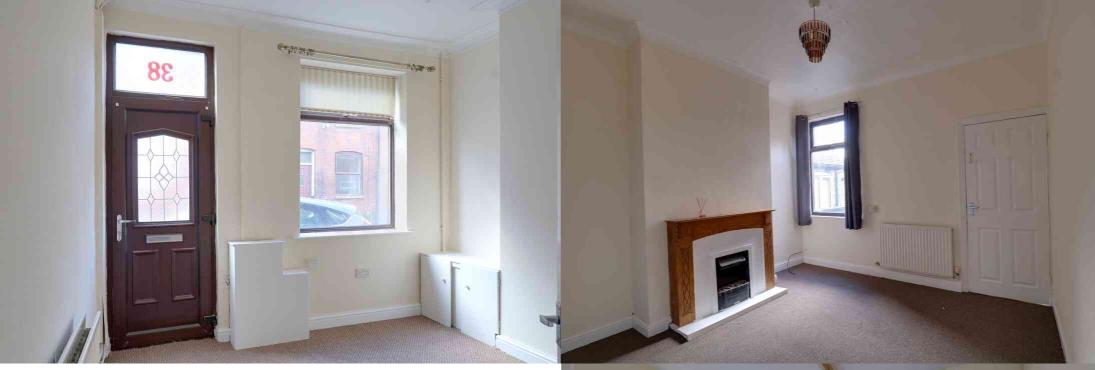

#### FRONT RECEPTION

3.41m x 3.09m (11' 2" x 10' 2") Upvc door to front, carpeted, radiator, window to front elevation.

#### **REAR RECEPTION**

3.39m x 3.38m (11' 1" x 11' 1") Carpeted, radiator, window to rear elevation, under stair store.