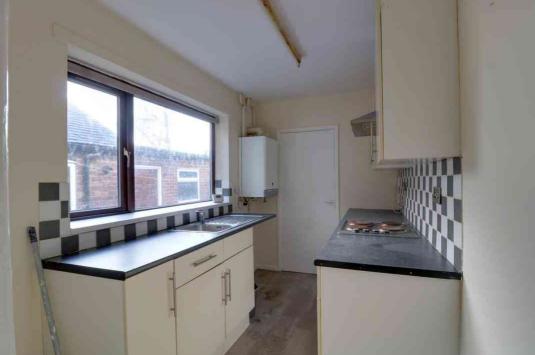

#### KITCHEN

3.32m x 1.93m (10' 11" x 6' 4") Vinyl flooring, radiator, window to side elevation. Fitted with a range of wall and base units. Electric cooker.