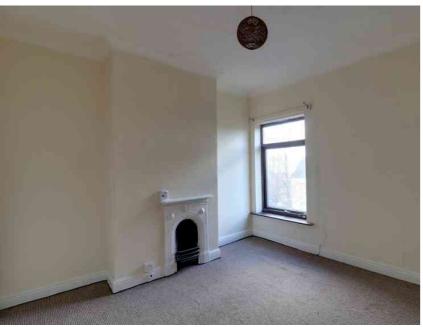

#### BEDROOM ONE

3.44m x 3.14m (11' 3" x 10' 4") Carpeted, radiator, window to front elevation.

#### **BEDROOM TWO**

3.38m x 3.44m (11' 1" x 11' 3") Carpeted, radiator, window to rear elevation. Store cupboard.