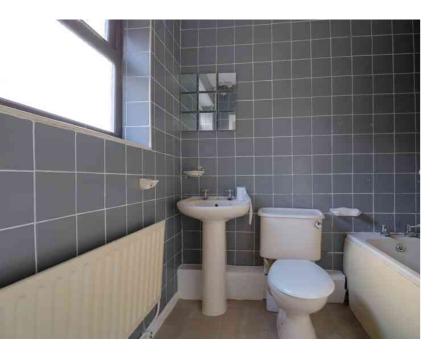

#### **GROUND FLOOR BATHROOM**

2.03m x 1.71m (6' 8" x 5' 7") Vinyl flooring, radiator, window to side elevation. Bathroom suite comprising w.c ,

wash hand basin and bath with Triton shower over.