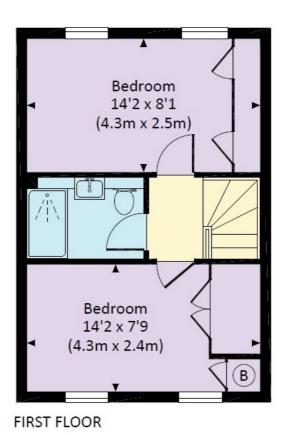

## LANSDOWN TERRACE LANE, CHELTENHAM, GL50

Approx. gross internal area 598 Sq Ft. / 55.5 Sq M.

All measurements are approximate and for guidance and illustrative purposes only. Photography and Floor Plans by www.thedowlingco.com - +44 7793 974 209