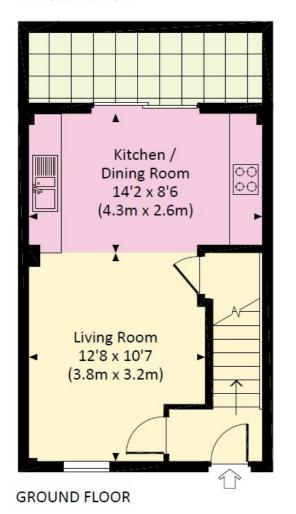

## LANSDOWN TERRACE LANE, CHELTENHAM, GL50

Approx. gross internal area 598 Sq Ft. / 55.5 Sq M.

All measurements are approximate and for guidance and illustrative purposes only. Photography and Floor Plans by www.thedowlingco.com - +44 7793 974 209