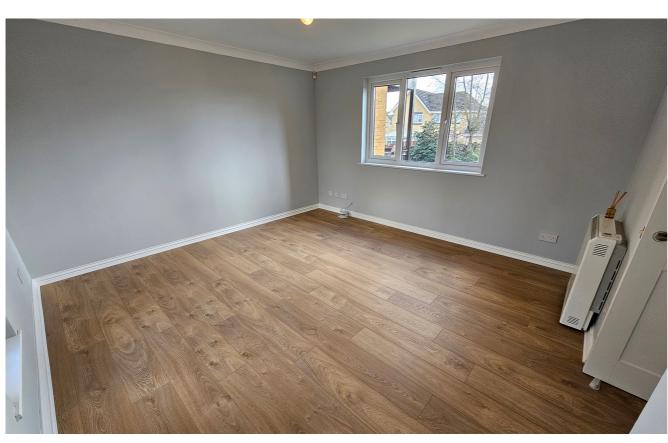

#### Lounge

13' 0" x 12' 4" (3.96m x 3.76m)

#### Bedroom 1

16' 7" x 9' 0" (5.05m x 2.74m)

#### Bedroom 2

14' 5" x 10' 2" (4.39m x 3.10m)