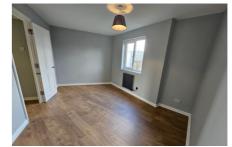

#### Bedroom 1

16' 7" x 9' 0" (5.05m x 2.74m)

#### Bedroom 2

14' 5" x 10' 2" (4.39m x 3.10m)