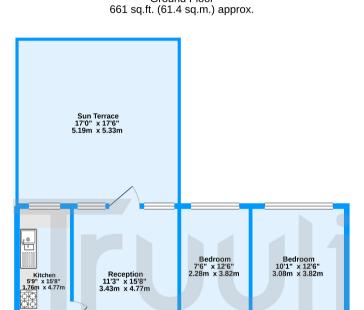

Ground Floor

Lambert House, Aytoun Road, Slockwell, SW9

TOTAL FLOOR AREA: 661 sq.ft. (61.4 sq.m.) approx.

White every satengt has been each to ensure the accuracy of the floorpist contained here, ensourcement of doors, and the state of t

## £450,000 Leasehold

Situated on Aytoun Road, Brixton is this primly located flat within easy commutable distance of either Stockwell (Northern Line) or Brixton (Victoria Line) underground stations. Situated in a popular low rise block, the property is enviably positioned and also within easy reach of Brixton town centre local shops and supermarkets. Larkhall Park is also just a short distance away, ideal for those who enjoy being outdoors. Offering well maintained and spacious accommodation the two bedroom, first floor purpose built apartment would be ideal for a young professional couple and/or sharers alike. Accommodation comprises an entrance hall with internal storage, two bedrooms, spacious reception room with space for a dining table, kitchen and bathroom with W/C. There is also fantastic entertaining space and ample internal storage throughout. Further benefits include private roof terrace and off street parking.