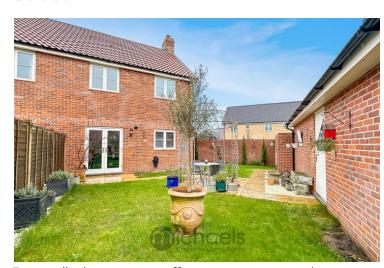

### Outside

Externally the property offers a generous garden enclosed by panel fencing and a brick wall, with the remainder of the garden laid to lawn with a patio area, suitable for outside dining. The garden also provides external access into the garage aswell as gated access to the driveway, providing off road parking.