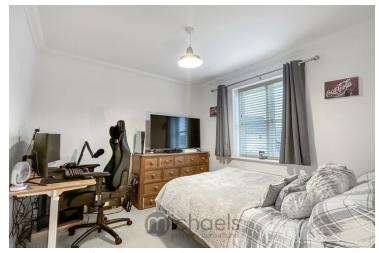

#### **Bedroom Two**

10' 3" x 9' 6" (3.12m x 2.9m)

### **Bedroom Three**

8' 9" x 7' 1" (2.67m x 2.16m)