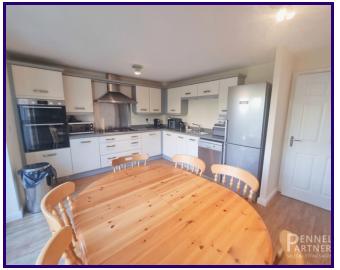

4 WAYSIDE CRESCENT, HAMPTON VALE, PETERBOROUGH, CAMBRIDGESHIRE. PE7 8HX

# £290,000





#### **ABOUT THE PROPERTY**

A spacious four-bedroom detached house offers a chain-free opportunity for your ideal family home. This well-appointed property features two three-piece en-suite shower rooms in bedrooms one and two, providing private comfort for your family. Additionally, a well-equipped family bathroom ensures convenience for everyone.

The living spaces are thoughtfully designed, with a separate lounge offering a cozy retreat for relaxation and a spacious kitchen diner, perfect for family gatherings and entertaining. The kitchen is a culinary enthusiast's dream, ideal for preparing delicious meals.

Situated conveniently close to all local amenities, you'll have easy ac