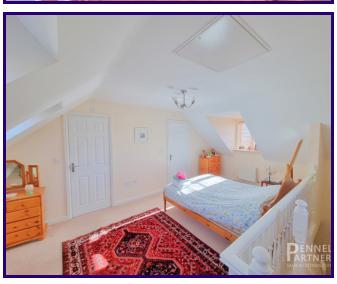

#### Bedroom One

4.1m x 5.9m (13' 5" x 19' 4")

## Bedroom Two/Guest Room

3.3m x 3.6m (10' 10" x 11' 10")

#### Bedroom Three

2.7m x 3.3m (8' 10" x 10' 10")

## **Bedroom Four**

2.2m x 2.7m (7' 3" x 8' 10")