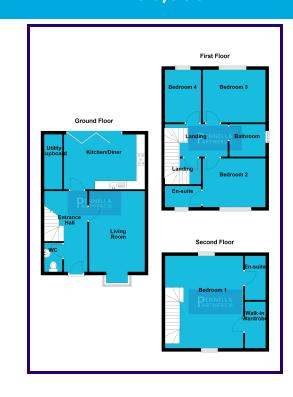

# **Ground Floor**

#### **Entrance Hall**

## Cloakroom

## Lounge

3.3m x 4.8m (10' 10" x 15' 9")

## Kitchen Diner

3.3m x 4.8m (10' 10" x 15' 9")

## First Floor

# Landing

#### Bedroom One

4.1m x 5.9m (13' 5" x 19' 4")

## En Suite Shower Room

## Bedroom Two/Guest Room

3.3m x 3.6m (10' 10" x 11' 10")

#### En Suite Shower Room

#### Bedroom Three

2.7m x 3.3m (8' 10" x 10' 10")

## **Bedroom Four**

2.2m x 2.7m (7' 3" x 8' 10")

## Bathroom

0m x 0m (0' 0" x 0' 0")