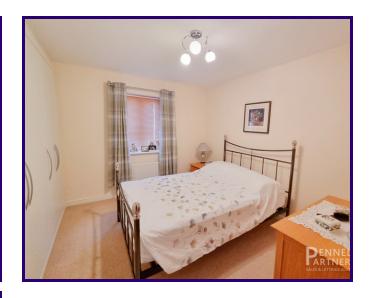

#### Bedroom One

4.1m x 5.9m (13' 5" x 19' 4")

## Bedroom Two/Guest Room

3.3m x 3.6m (10' 10" x 11' 10")

#### Bedroom Three

2.7m x 3.3m (8' 10" x 10' 10")

## **Bedroom Four**

2.2m x 2.7m (7' 3" x 8' 10")