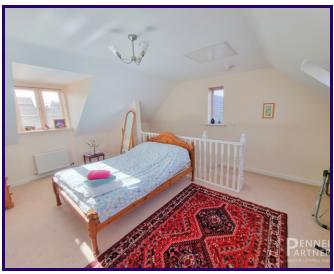

#### Bedroom One

4.1m x 5.9m (13' 5" x 19' 4")

## Bedroom Two/Guest Room

3.3m x 3.6m (10' 10" x 11' 10")

#### Bedroom Three

2.7m x 3.3m (8' 10" x 10' 10")

## **Bedroom Four**

2.2m x 2.7m (7' 3" x 8' 10")