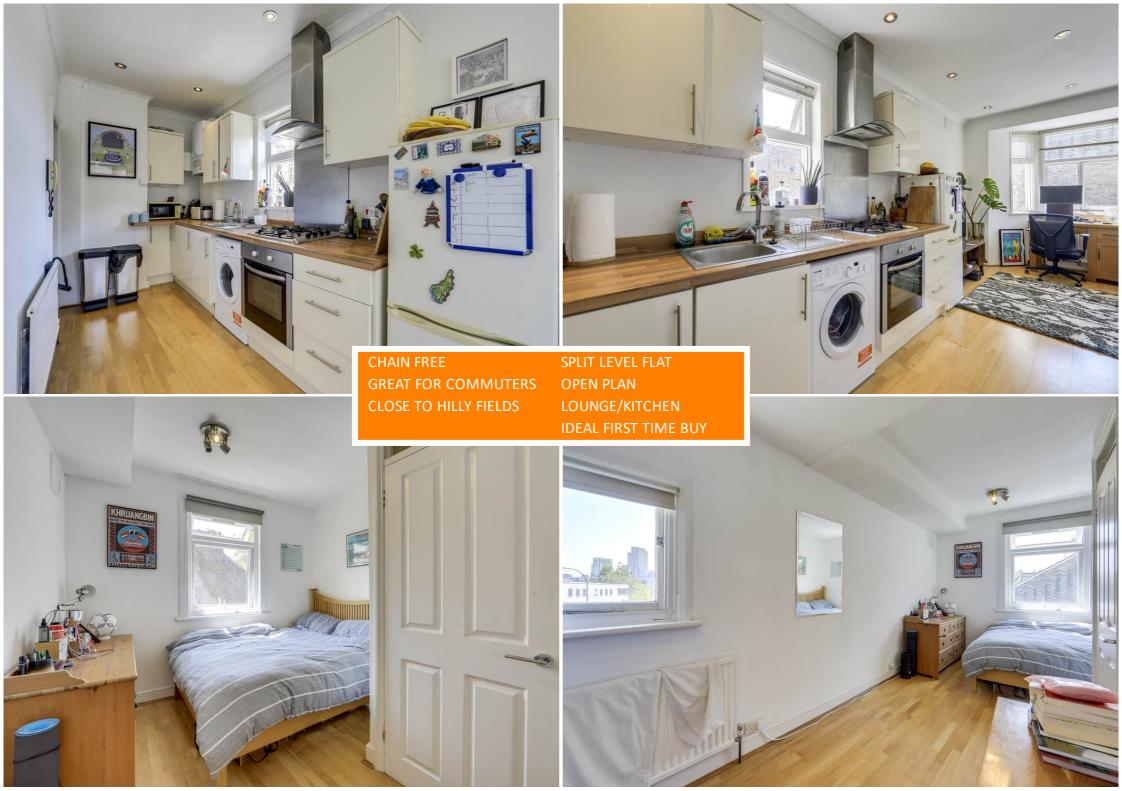

# Read all about it...

A fantastic split-level flat, offered to the market with no onward chain ideally located for St Johns and Lewisham Train Stations, providing a range of commuter services into Central London and Canary Wharf.

Set on the first and second floors of a period conversion building, this property features an open-plan lounge and kitchen, a good-sized double bedroom with built-in storage and an ensuite shower room.

### Lounge/Kitchen

17' 5" x 9' 8" (5.31m x 2.95m)

Windows, ceiling spotlights, radiator, fitted kitchen units, sink with mixer tap and drainer, plumbing for washing machine, integrated oven, gas hob and extractor hood, combi boiler, laminate flooring.