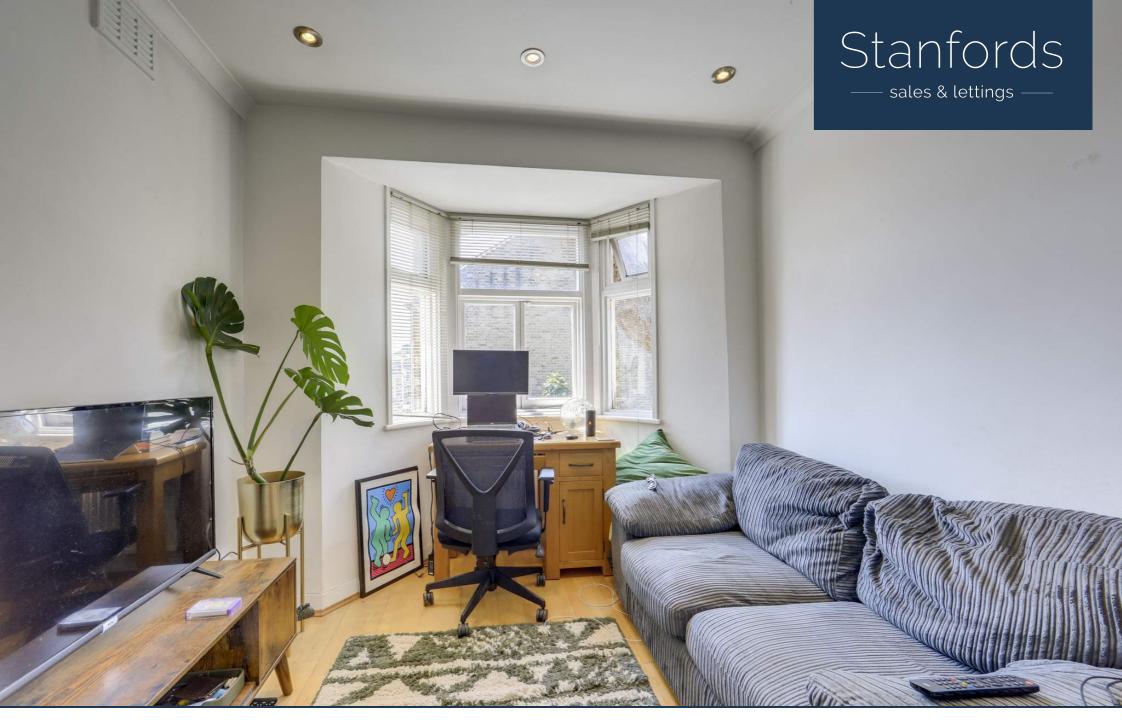

# Read all about it...

A fantastic split-level flat, offered to the market with no onward chain ideally located for St Johns and Lewisham Train Stations, providing a range of commuter services into Central London and Canary Wharf.

Set on the first and second floors of a period conversion building, this property features an open-plan lounge and kitchen, a good-sized double bedroom with built-in storage and an ensuite shower room.

### Lounge/Kitchen

17' 5" x 9' 8" (5.31m x 2.95m)

Windows, ceiling spotlights, radiator, fitted kitchen units, sink with mixer tap and drainer, plumbing for washing machine, integrated oven, gas hob and extractor hood, combi boiler, laminate flooring.