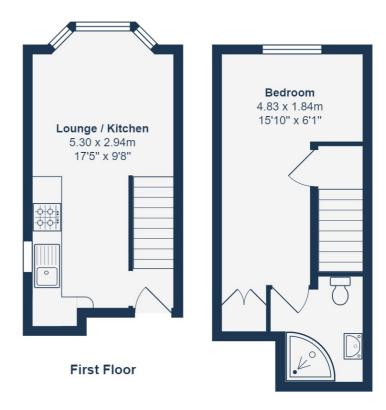

### FIRST FLOOR

### Lounge/Kitchen

17' 5" x 9' 8" (5.31m x 2.95m)

Windows, ceiling spotlights, radiator, fitted kitchen units, sink with mixer tap and drainer, plumbing for washing machine, integrated oven, gas hob and extractor hood, combi boiler, laminate flooring.

## SECOND FLOOR

#### **Bedroom**

15' 10" x 6' 1" (4.83m x 1.85m)

Windows, ceiling light, built-in wardrobe, radiator, laminate flooring.

### **Shower Room**

7' 3" x 6' 4" (2.21m x 1.93m)

Ceiling spotlights, walk-in shower, wall-mounted washbasin, WC, heated towel rail, tiled flooring.

### Second Floor

Total Area: 35.5 m<sup>2</sup> ... 382 ft<sup>2</sup>

Drawn for Stanfords Sales & Lettings

This floorplan is for illustrative purposes only. Whilst every effort has been made to ensure the accuracy of the plan, the dimensions and total area are approximated only and should not be relied upon.