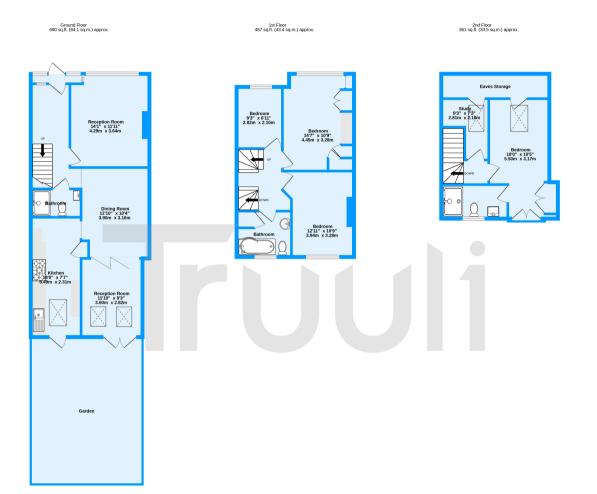

Sherwood Park Road, Mitcham, CR4 TOTAL FLOOR AREA: 1518 sq.ft. (141.0 sq.m.) approx. Measurements are approximate. Not to scale. Illustrative purposes only Made with Metropic ecco25