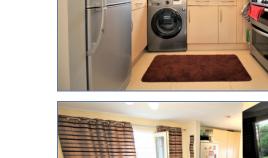

#### **Kitchen**

9' x 6' 2" (2.75m x 1.87m)

#### Lounge

11' 11" x 9' 10" (3.62m x 2.99m)