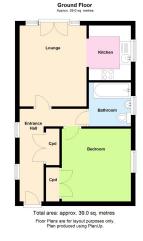

This is a wonderful one bedroom shared ownership apartment located in the popular modern development of Medbourne. The accommodation comprises an entrance hall, lounge/diner with patio doors leading to the garden area, kitchen, one double bedroom with built in wardrobes and bathroom. Outside there is a shared garden and allocated parking for one vehicle. The housing association is Guinness at an ownership of 50%, the combined rent and service charge payable is £259.16 per calendar month. Please call the elevation team to arrange your viewing today.

#### **Entrance Hall**

Doors leading to

#### Lounge

11' 11" x 9' 10" (3.62m x 2.99m)

#### **Kitchen**

9' x 6' 2" (2.75m x 1.87m)

#### **Bedroom One**

10' 8" x 10' 2" (3.25m x 3.10m)

#### **Family Bathroom**

Fitted to comprise three piece suite