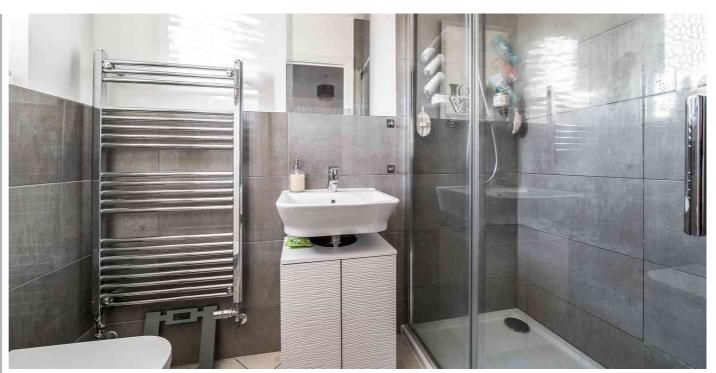

#### En Suite

Wash hand basin with tiled splashbacks. Low level WC. Walk in double shower cubicle with fully tiled walls. Heated towel rail. Double glazed window to rear. Tile effect amtico flooring.