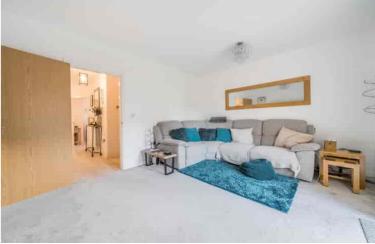

## Living Room

14' 8" x 11' 10" (4.47m x 3.61m) Fitted carpet. Two radiators. French patio doors onto rear garden.