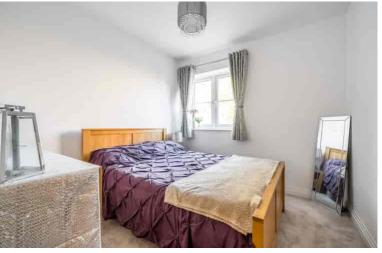

#### Bedroom Two

9' 11" x 8' 10" (3.02m x 2.69m) Fitted carpet. Double glazed window to front aspect. Radiator.

#### **Bedroom Three**

13' 4" x 7' 1" (max) (4.06m x 2.16m max) Fitted carpet. Double glazed window to front aspect. Radiator.