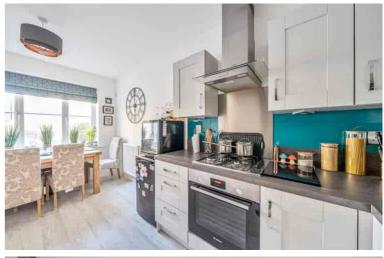

## Kitchen/ Dining Room

14' 8" (max) x 10' 7" (max) (4.47m max x 3.23m max) A range of matching wall and base units with worksurfaces with upstands over. Integrated electric oven. Gas hob with stainless steel extractor fan over and splashback. Inset one and half bowl stainless steel sink and drainer with swan neck mixer tap over. Glass splashbacks. Integrated fridge/freezer, dishwasher and washing machine. Double glazed window to front aspect. Extractor fan. Radiator. Wood effect amtico flooring.