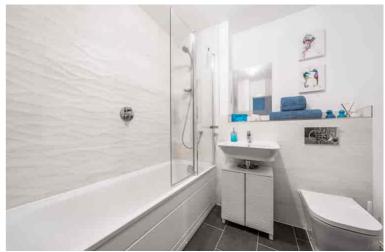

## Family Bathroom

Bathroom suite comprising wash hand basin, panel enclosed bath with shower over and glass shower screen to side. Low level WC. Tiled splashbacks. Heated towel rail. Tile effect amtico flooring.