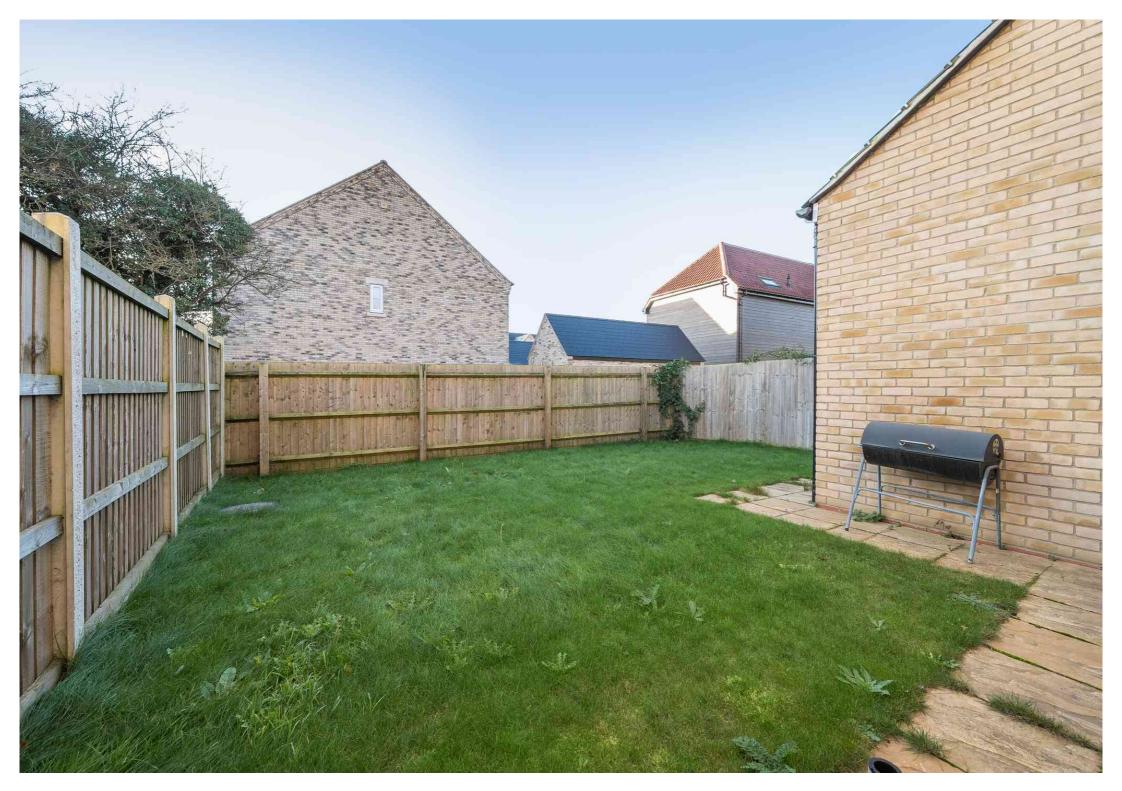

#### Rear Garden

Rear garden enclosed by timber fencing. Mainly laid to lawn, with patio area and paved path leading to the personal door to garage.

External sensor light. External water tap.