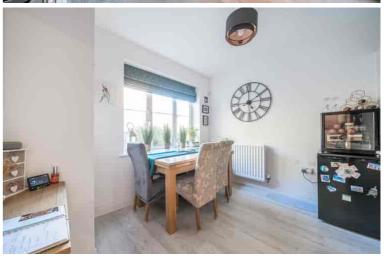

## Kitchen/ Dining Room

14' 8" (max) x 10' 7" (max) (4.47m max x 3.23m max) A range of matching wall and base units with worksurfaces with upstands over. Integrated electric oven. Gas hob with stainless steel extractor fan over and splashback. Inset one and half bowl stainless steel sink and drainer with swan neck mixer tap over. Glass splashbacks. Integrated fridge/freezer, dishwasher and washing machine. Double glazed window to front aspect. Extractor fan. Radiator. Wood effect amtico flooring.