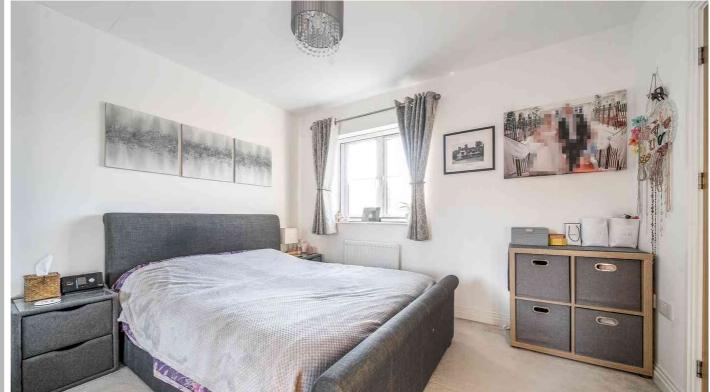

#### Bedroom One

11' 11" (max) x 11' 3" (3.62m max x 3.44m) Master bedroom with double glazed window to rear. Fitted carpet. Radiator. Built in wardrobes. Large built in storage cupboard. Door to En Suite.

#### En Suite

Wash hand basin with tiled splashbacks. Low level WC. Walk in double shower cubicle with fully tiled walls. Heated towel rail. Double glazed window to rear. Tile effect amtico flooring.