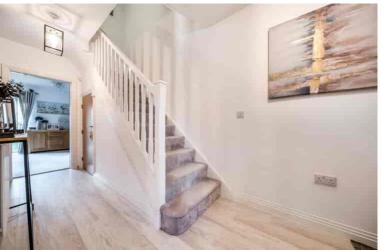

#### **Entrance Hall**

Wood effect amtico flooring.
Understairs storage cupboard.
Door into kitchen/dining room and cloakroom. Radiator.