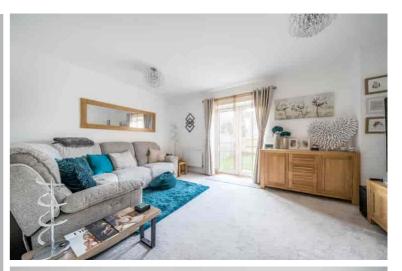

## Living Room

14' 8" x 11' 10" (4.47m x 3.61m) Fitted carpet. Two radiators. French patio doors onto rear garden.