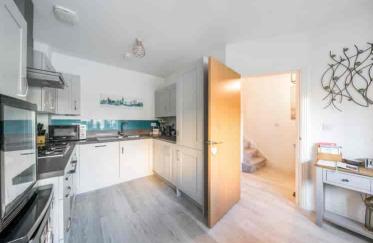

## Kitchen/ Dining Room

14' 8" (max) x 10' 7" (max) (4.47m max x 3.23m max) A range of matching wall and base units with worksurfaces with upstands over. Integrated electric oven. Gas hob with stainless steel extractor fan over and splashback. Inset one and half bowl stainless steel sink and drainer with swan neck mixer tap over. Glass splashbacks. Integrated fridge/freezer, dishwasher and washing machine. Double glazed window to front aspect. Extractor fan. Radiator. Wood effect amtico flooring.