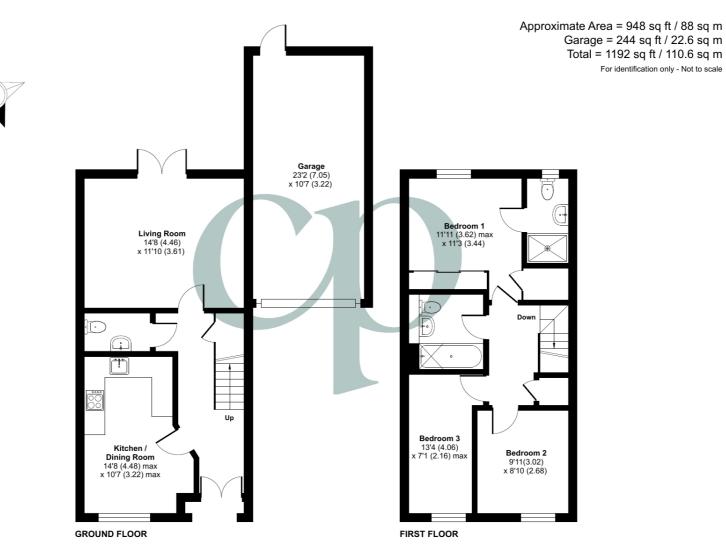

#### **GROUND FLOOR**

#### **Entrance Hall**

Wood effect amtico flooring.
Understairs storage cupboard.
Door into kitchen/dining room and cloakroom. Radiator.

#### Cloakroom

Wall mounted wash hand basin with mixer tap over and tiled splashbacks. Low level WC. Radiator. Wood effect amtico flooring.

## Kitchen/ Dining Room

14' 8" (max) x 10' 7" (max) (4.47m max x 3.23m max) A range of matching wall and base units with worksurfaces with upstands over. Integrated electric oven. Gas hob with stainless steel extractor fan over and splashback. Inset one and half bowl stainless steel sink and drainer with swan neck mixer tap over. Glass splashbacks. Integrated fridge/freezer, dishwasher and washing machine. Double glazed window to front aspect. Extractor fan. Radiator. Wood effect amtico flooring.

## Living Room

14' 8" x 11' 10" (4.47m x 3.61m) Fitted carpet. Two radiators. French patio doors onto rear garden.

#### FIRST FLOOR

## Landing

Carpeted flooring. Storage cupboard housing a boiler. Loft access. Doors to all bedrooms and family bathroom.

#### Bedroom One

11' 11" (max) x 11' 3" (3.62m max x 3.44m) Master bedroom with double glazed window to rear. Fitted carpet. Radiator. Built in wardrobes. Large built in storage cupboard. Door to En Suite.

#### En Suite

Wash hand basin with tiled splashbacks. Low level WC. Walk in double shower cubicle with fully tiled walls. Heated towel rail. Double glazed window to rear. Tile effect amtico flooring.

#### Bedroom Two

9' 11" x 8' 10" (3.02m x 2.69m) Fitted carpet. Double glazed window to front aspect. Radiator.

#### **Bedroom Three**

13' 4" x 7' 1" (max) (4.06m x 2.16m max) Fitted carpet. Double glazed window to front aspect. Radiator.

## Family Bathroom

Bathroom suite comprising wash hand basin, panel enclosed bath with shower over and glass shower screen to side. Low level WC. Tiled splashbacks. Heated towel rail. Tile effect amtico flooring.

### Garage

Garage with up and over door. Power and light.

For identification only - Not to scale