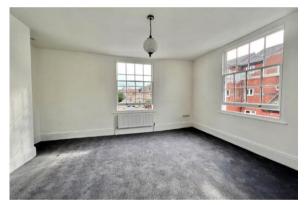

#### **BEDROOM 1**

16'9" (5.11m) x 13'4" (4.05m)

#### **BEDROOM 2**

16'9" (5.11m) X 13'0" (3.95m)

#### **BEDROOM 3**

13'0" (3.95m) x 12'0" (3.66m)