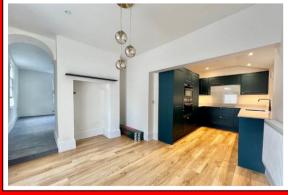

# 2 PENNSYLVANIA ROAD EXETER DEVON EX4 6BP



# OFFERS IN EXCESS OF £500,000 FREEHOLD





An opportunity to acquire a fabulous much improved and renovated period house occupying a highly convenient position within walking distance to Exeter city centre and university. Presented in superb decorative order throughout. Four bedrooms. Reception hall. Sitting room. Modern kitchen/dining room. Utility room. First floor modern shower room. Ground floor family room/bedroom four. Luxury modern bathroom. Double glazing. Gas central heating. Enclosed easy to maintain paved rear garden. A stunning home. No chain. Viewing highly recommended.

## **ACCOMMODATION IN DETAIL COMPRISES (All dimensions approximate)**

#### **GROUND FLOOR**

#### **RECEPTION HALL**

#### SITTING ROOM

16'9" (5.11m) x 13'4" (4.05m)

#### KITCHEN/DINING ROOM

19'6" (5.92m) x 12'9" (3.66m)

#### **UTILITY ROOM**

5