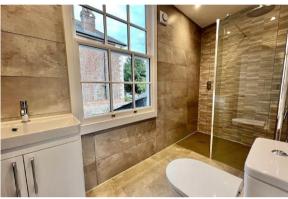

#### **BATHROOM**

11'11" (3.64m) x 11'0" (3.35m)

# SHOWER ROOM

9'10" (3.0m) x 4'3" (1.29m)