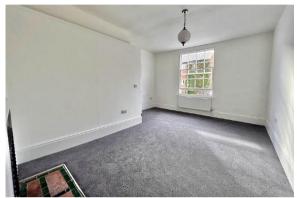

#### **BEDROOM 1**

16'9" (5.11m) x 13'4" (4.05m)

#### **BEDROOM 2**

16'9" (5.11m) X 13'0" (3.95m)

#### **BEDROOM 3**

13'0" (3.95m) x 12'0" (3.66m)