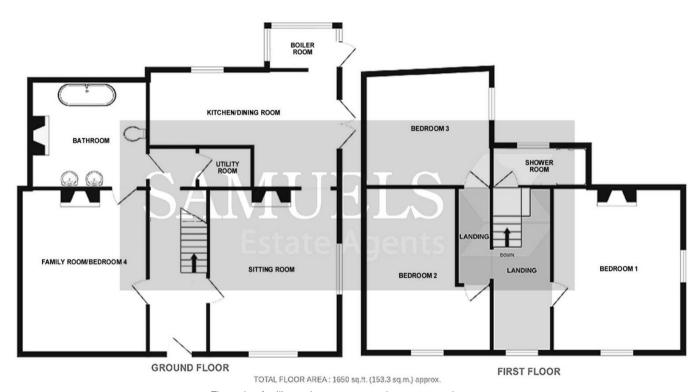

## **ACCOMMODATION IN DETAIL COMPRISES (All dimensions approximate)**

#### **GROUND FLOOR**

#### **RECEPTION HALL**

#### SITTING ROOM

16'9" (5.11m) x 13'4" (4.05m)

#### KITCHEN/DINING ROOM

19'6" (5.92m) x 12'9" (3.66m)

#### **UTILITY ROOM**

5'7" (1.70m) x 4'3" (1.28m)

### **BOILER ROOM**

7'4" (2.23m) x 4'6" (1.37m)

# **FAMILY ROOM/BEDROOM 4**

16'9" (5.11m) x 13'0" (3.95m)

#### **BATHROOM**

11'11" (3.64m) x 11'0" (3.35m)

#### **FIRST FLOOR**

#### **BEDROOM 1**

16'9" (5.11m) x 13'4" (4.05m)

#### **BEDROOM 2**

16'9" (5.11m) X 13'0" (3.95m)

#### **BEDROOM 3**

13'0" (3.95m) x 12'0" (3.66m)

# SHOWER ROOM

9'10" (3.0m) x 4'3" (1.29m)

## REFERENCE CDER/0525/8652/AV

Floor plan for illustration purposes only - not to scale