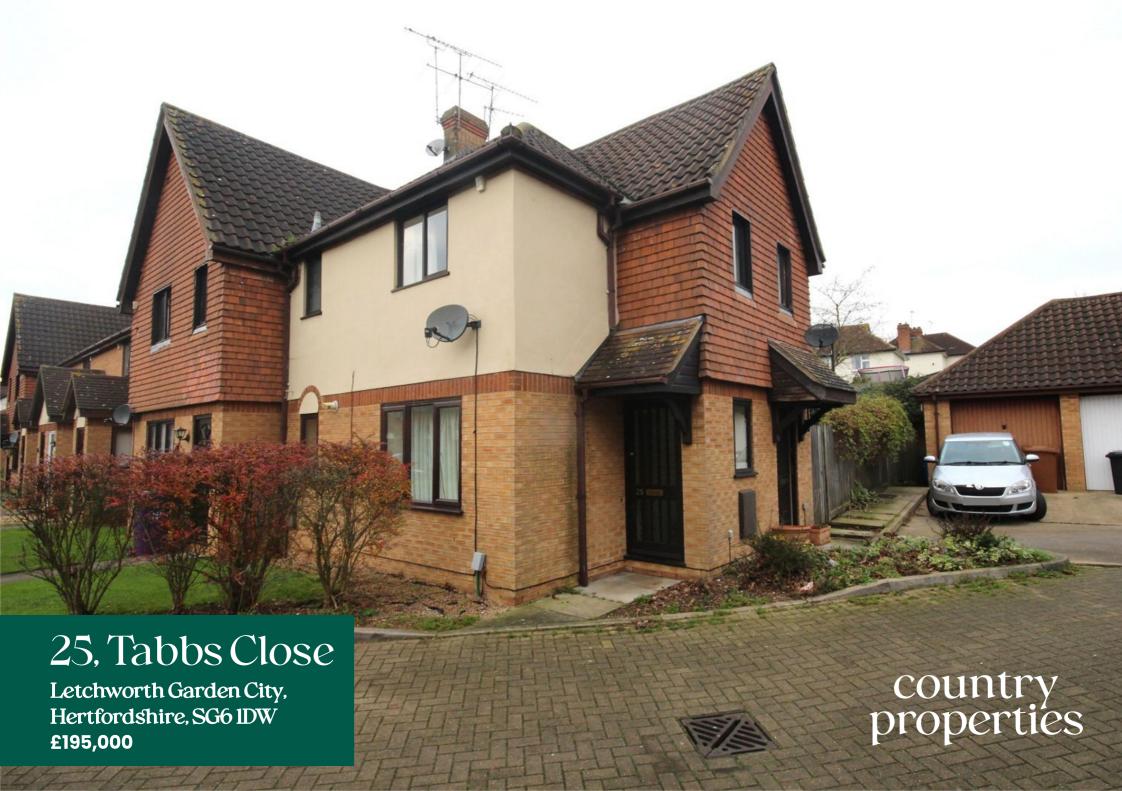

# Unfurnished One Bedroom Cluster House With Garage

- Good size lounge with double glazed window
- Fitted kitchen with appliances
- Dual aspect double bedroom
- Gas cental heating
- Garage in nearby block
- Small garden, detached from house