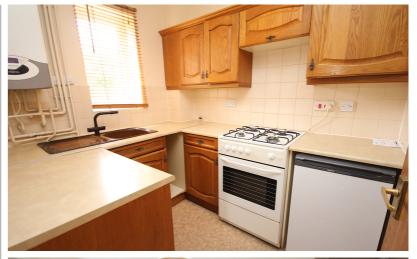

7' 7" x 6' 5" (2.31m x 1.96m)

Range of fitted units to base and eye level. Single drainer sink unit with mixer tap. Appliances include cooker, fridge and washing machine. Wall mounted gas central heating boiler. Tiling to spalsh back areas. Double glazed window to front. Under stair cupboard.