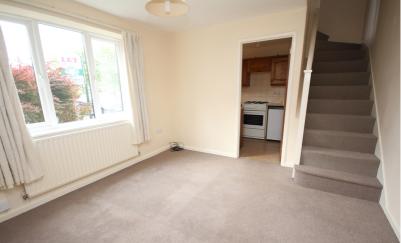

# **Ground Floor**

Hallway

Part glazed wooden door to front. Window to side. Coat hooks. Door to:

Lounge

11' 1" x 10' 8" (3.38m x 3.25m) Double glazed Window to front. Stairs to first floor. TV & telephone points. Radiator. Door to: Kitchen