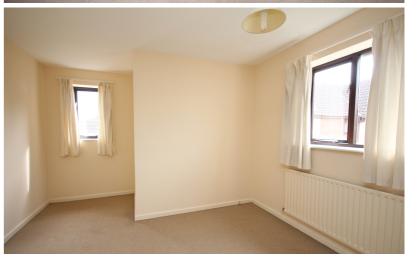

## First Floor

First Floor Landing

Access to loft space. Radiator. Doors to:

Bedroom One

11' 1" x 10' 8" (3.38m x 3.25m) Dual aspect with windows to front and side. Radiator. Storage cupboard with radiator.