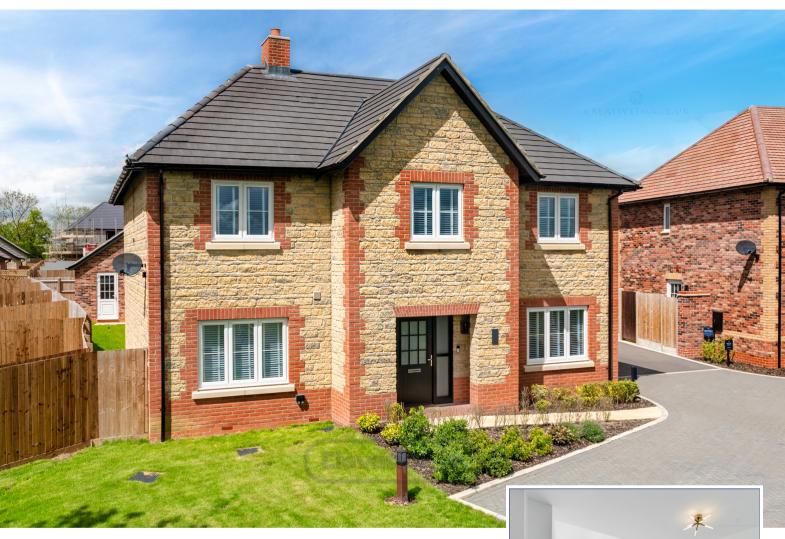

## 1 Denton Drive, Hanslope, Milton Keynes, Buckinghamshire, MK19 7GB

## £800,000 Freehold

- Triple Garage
- Five Double Bedrooms
- Underfloor heating throughout the ground floor
- · Detached family home
- Ofsted "Outstanding" local school
- Premium specification
- Eco-friendly development
- Electric charge point
- Air source heat pumps by Daikin
- Overlooking green
- EPC Rating