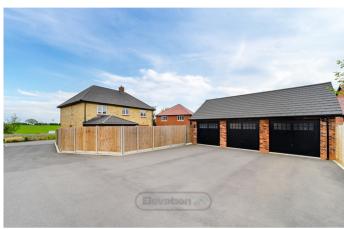

## £800,000 Freehold

- Triple Garage
- Five Double Bedrooms
- Underfloor heating throughout the ground floor
- · Detached family home
- Ofsted "Outstanding" local school
- Premium specification
- Eco-friendly development
- Electric charge point
- Air source heat pumps by Daikin
- Overlooking green
- EPC Rating