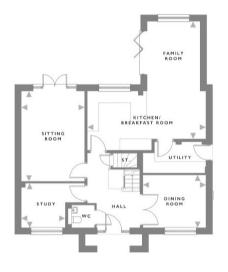

0 Freehold

- Triple Garage
- Five Double Bedrooms
- Underfloor heating throughout the ground floor
- · Detached family home
- Ofsted "Outstanding" local school
- Premium specification
- Eco-friendly development
- Electric charge point
- Air source heat pumps by Daikin
- Overlooking green
- EPC Rating







## Disclaimer

Whilst we have endeavoured to prepare our sales particulars accurately none of the services, appliances or equipment have been tested. A buyer should satisfy themselves on such matters prior to purchase. Any measurements or distances mentioned in these particulars are for guide reference only. If such particulars are fundamental to a purchase, buyers should rely on their own enquiries. All enquiries should be directed to Elevation Estate Agents in the first instance.





## GROUND FLOOR