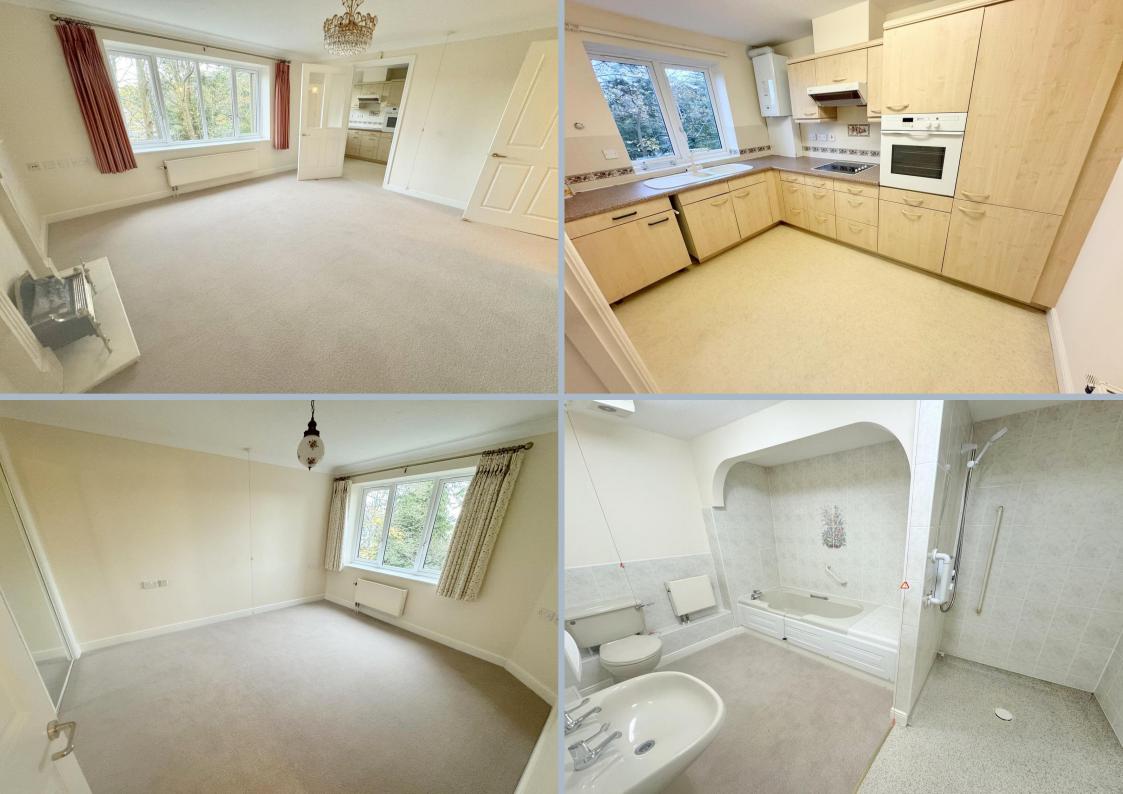

## Flat 17 Melton Court, Lindsay Road, Poole, Dorset, BH13 6BH Leasehold Price £180,000

A very generous and spacious one double bedroom, purpose built, second floor retirement apartment for over 65's, set in the East Wing of this desirable Melton Court Development. This well thought out retirement living complex includes lovely communal gardens, communal lounge, communal dining room which serves lunch 7 days a week and staff on site 24hrs a day. The apartment is located less than 200 metres away from a Tesco Superstore, and less than half a mile away from a Lidl store and Branksome Train Station with direct links to London, with Westbourne shopping area a similar distance in the other direction.

- A higher service level of independent living, ran by owners for owners
- Immaculate, spacious one bedroom purpose built second floor apartment in this independent living development for the over 65's
- Well presented having been recently redecorated and new carpets fitted
- Fabulous kind and community feel to the development
- Flat with generous lounge with a large window to the rear
- Although the original kitchen, it is spotlessly clean and tidy including integrated oven, electric hob, extractor, fridge/freezer and space for a small breakfast table
- Bedroom with fitted mirror fronted wardrobes
- Excellent storage with 3 built in storage cupboards
- Spacious bathroom with walk in shower, separate bath
- No forward chain and probate granted
- Gas central heating & double glazing, fitted carpets and blinds
- Communal parking & visitor parking, passenger lift and staff on site 24hrs a day.
   Daily checks and 1.5 hours apartment cleaning a week
- Built in 1996, Melton Court consists of 90 apartments in 2 buildings, with 44 apartments in the 'East Wing' and 46 in the 'West Wing'. There are communal lounges in both blocks along with a team of 38 staff
- Subsidised 3 course lunches are served in the dining room from £11 £13 7 days a
  week with waitress service, morning & afternoon teas are also available with no
  charge
- There are different activities a week including carpet boules, tapestry class, exercise
  class, bingo, film evenings, bridge evenings, canine caring, prayer group, Desert
  Island Disc just to mention a few. Various services available to include:
- Communal laundry service (charged at £3.50 for use of machine)
- Ironing service available (at £15.10 an hour)
- Buggy charging available (charged at £5 an hour)
- Handyman charges of £6 per 15 minutes