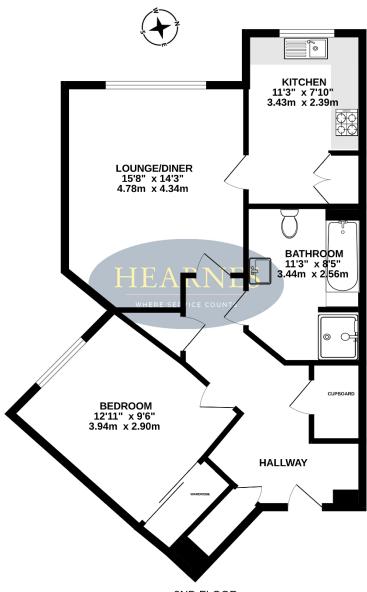

## TOTAL FLOOR AREA: 734sq.ft. (68.2 sq.m.) approx.

Whilst every attempt has been made to ensure the accuracy of the footplan contained here, measurements of doors, windows, rooms and any other terms are approximate and no responsibility is taken for any error, omission or mis-statement. This plan is for illustrative purposes only and should be used as such by any prospective purchaser. The services, systems and appliances shown have not been tested and no guarantee as to their operability or efficiency can be given.

Made with Metropix €2024

2ND FLOOR 699 sq.ft. (64.9 sq.m.) approx.