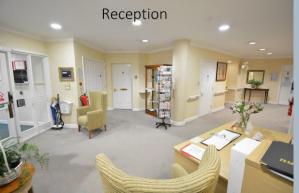

- A higher service level of independent living, ran by owners for owners
- Immaculate, spacious one bedroom purpose built second floor apartment in this independent living development for the over 65's
- Well presented having been recently redecorated and new carpets fitted
- Fabulous kind and community feel to the development
- Flat with generous lounge with a large window to the rear
- Although the original kitchen, it is spotlessly clean and tidy including integrated oven, electric hob, extractor, fridge/freezer and space for a small breakfast table
- Bedroom with fitted mirror fronted wardrobes
- Excellent storage with 3 built in storage cupboards
- Spacious bathroom with walk in shower, separate bath
- No forward chain and probate granted
- Gas central heating & double glazing, fitted carpets and blinds
- Communal parking & visitor parking, passenger lift and staff on site 24hrs a day.
   Daily checks and 1.5 hours apartment cleaning a week
- Built in 1996, Melton Court consists of 90 apartments in 2 buildings, with 44 apartments in the 'East Wing' and 46 in the 'West Wing'. There are communal lounges in both blocks along with a team of 38 staff
- Subsidised 3 course lunches are served in the dining room from £11 £13 7 days a
  week with waitress service, morning & afternoon teas are also available with no
  charge
- There are different activities a week including carpet boules, tapestry class, exercise
  class, bingo, film evenings, bridge evenings, canine caring, prayer group, Desert
  Island Disc just to mention a few. Various services available to include:
- Communal laundry service (charged at £3.50 for use of machine)
- Ironing service available (at £15.10 an hour)
- Buggy charging available (charged at £5 an hour)
- Handyman charges of £6 per 15 minutes