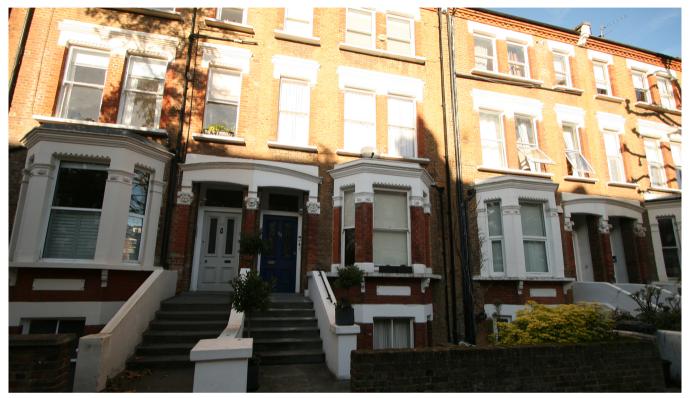

# MARYLANDS ROAD MAIDA VALE W9

- LARGE ONE BED FLAT
- RAISED GROUND FLOOR
- PERIOD CONVERSION

- HIGH CEILINGS IN RECEPTION
- NEAR TO ALL SHOPS & TUBES
- AVAILABLE IMMEDIATELY

### Marylands Road, W9

Well presented large one bedroom apartment in a classice period conversion, set on the raised ground floor, good size reception with high ceilings, double bedroom, separate fully fitted kitchen with all appliances, full bathroom with shower and bathtub, property benefits from a neutral decor, and is light, bright and airy, situated in the heart of Maida Vale near to all shops and restaurants and Warwick Avenue Tube Station, property is available unfurnished only, available immediately.