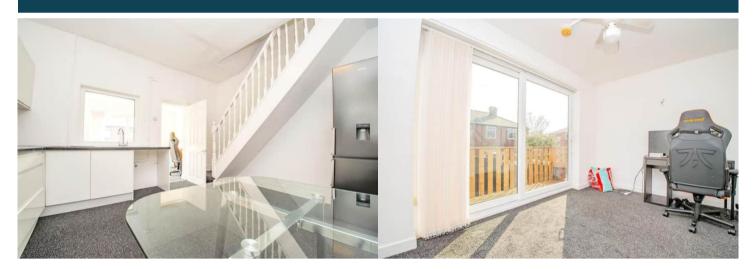

The property benefits from gas central heating and double glazing throughout.

The interior of this well presented property comprises a spacious living room, fitted kitchen and separate dining room on the ground floor. The first floor consists of 2 bedrooms and the family bathroom. There is a converted loft room on the second floor. The exterior boasts an enclosed split level rear garden with decking and patio seating areas, perfect for enjoying the summer months.