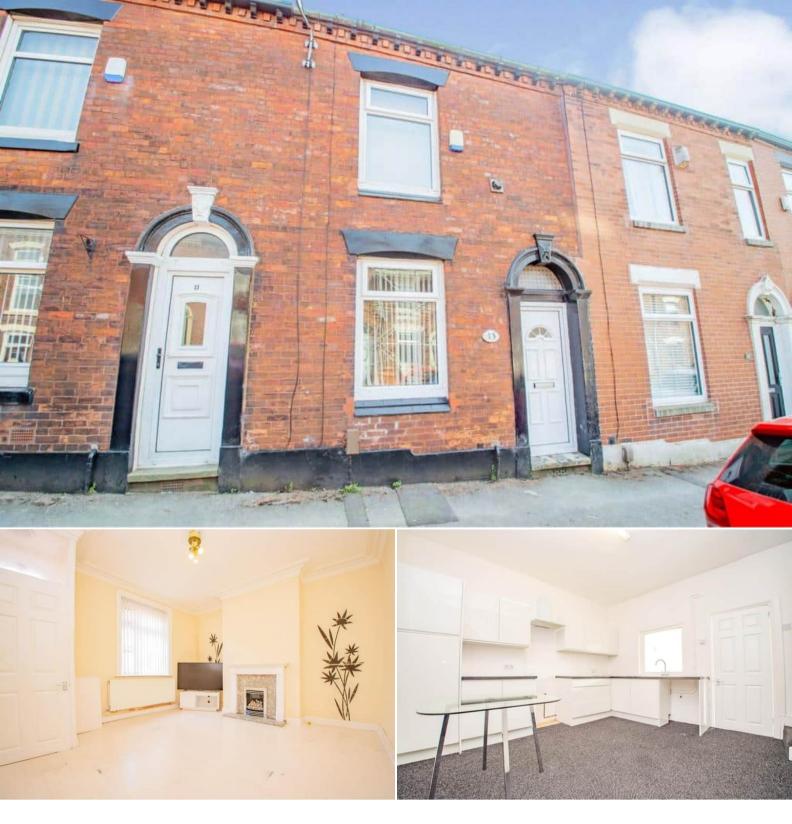

## Church Street Oldham

Bettermove are proud to present this charming 2 bedroom terraced house in Royton, available with no forward chain.

The property is leasehold with 846 years remaining on the lease - there is no ground rent or service charge payable. The council tax band is A.

The property benefits from gas central heating and double glazing throughout.

The interior of this well presented property comprises a spacious living room, fitted kitchen and separate dining room on the ground floor. The first floor consists of 2 bedrooms and the family bathroom. There is a converted loft room on the second floor. The exterior boasts an enclosed split level rear garden with decking and patio seating areas, perfect for enjoying the summer months.