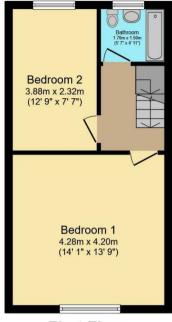

The property benefits from gas central heating and double glazing throughout.

The interior of this well presented property comprises a spacious living room, fitted kitchen and separate dining room on the ground floor. The first floor consists of 2 bedrooms and the family bathroom. There is a converted loft room on the second floor. The exterior boasts an enclosed split level rear garden with decking and patio seating areas, perfect for enjoying the summer months.

**Ground Floor** 

**First Floor** 

**Second Floor** 

Total floor area 95.6 sq.m. (1,029 sq.ft.) approx

This floor plan is for illustrative purposes only. It is not drawn to scale. Any measurements, floor areas (including any total floor area), openings and orientation are approximate. No details are guaranteed, they cannot be relied upon for any purpose and they do not form part of any agreement. No liability is taken for any error, omission or misstatement. A party must rely upon its own inspection(s).