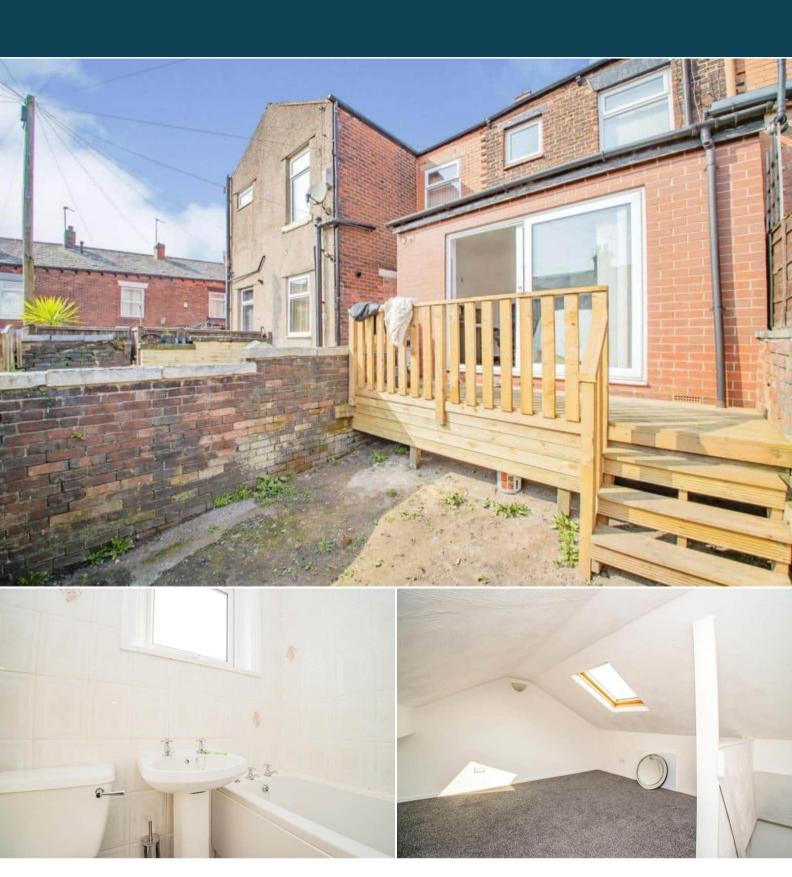

The property benefits from gas central heating and double glazing throughout.

The interior of this well presented property comprises a spacious living room, fitted kitchen and separate dining room on the ground floor. The first floor consists of 2 bedrooms and the family bathroom. There is a converted loft room on the second floor. The exterior boasts an enclosed split level rear garden with decking and patio seating areas, perfect for enjoying the summer months.