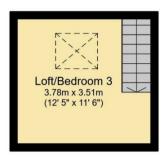

The property benefits from gas central heating and double glazing throughout.

The interior of this well presented property comprises a spacious living room, fitted kitchen and separate dining room on the ground floor. The first floor consists of 2 bedrooms and the family bathroom. There is a converted loft room on the second floor. The exterior boasts an enclosed split level rear garden with decking and patio seating areas, perfect for enjoying the summer months.

**Ground Floor** 

**First Floor** 

**Second Floor** 

Total floor area 95.6 sq.m. (1,029 sq.ft.) approx

This floor plan is for illustrative purposes only. It is not drawn to scale. Any measurements, floor areas (including any total floor area), openings and orientation are approximate. No details are guaranteed, they cannot be relied upon for any purpose and they do not form part of any agreement. No liability is taken for any error, omission or misstatement. A party must rely upon its own inspection(s).