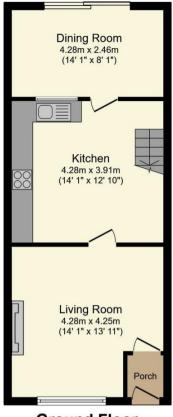

**Ground Floor** 

**First Floor** 

**Second Floor** 

Total floor area 95.6 sq.m. (1,029 sq.ft.) approx

This floor plan is for illustrative purposes only. It is not drawn to scale. Any measurements, floor areas (including any total floor area), openings and orientation are approximate. No details are guaranteed, they cannot be relied upon for any purpose and they do not form part of any agreement. No liability is taken for any error, omission or misstatement. A party must rely upon its own inspection(s).