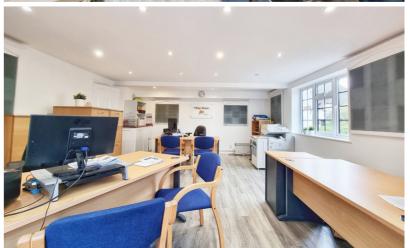

### Office Space

Laminate flooring and dimplex heaters, double glazed windows to the front and side, built-in cupboards.