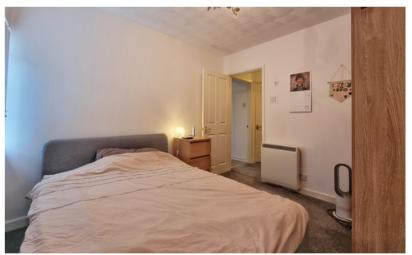

#### Bedroom

10' 2" x 9' 3" (3.10m x 2.82m) Access to loft, electric heater, double glazed window to the side.