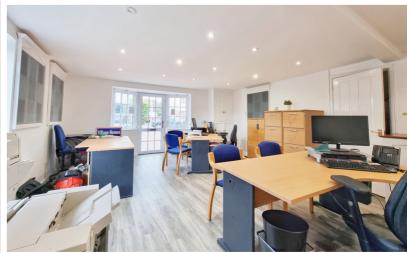

### Office Space

Laminate flooring and dimplex heaters, double glazed windows to the front and side, built-in cupboards.