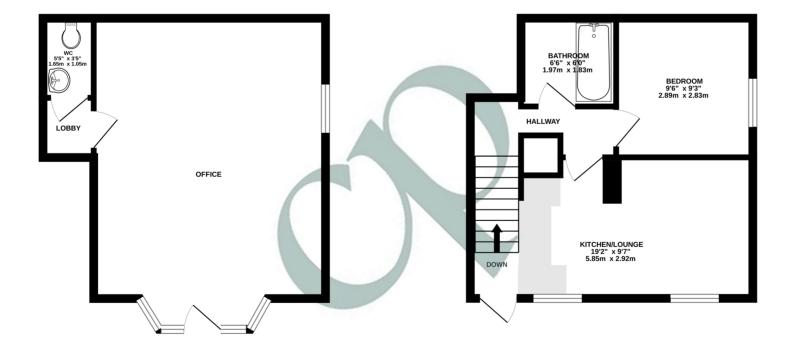

GROUND FLOOR 1ST FLOOR

Whilst every attempt has been made to ensure the accuracy of the floorplan contained here, measurements of doors, windows, rooms and any other items are approximate and no responsibility is taken for any error, omission or mis-statement. This plan is for illustrative purposes only and should be used as such by any prospective purchaser. The services, systems and appliances shown have not been tested and no guaranter as to their operability or efficiency can be given.

#### **Ground Floor**

### Office Space

Laminate flooring and dimplex heaters, double glazed windows to the front and side, built-in cupboards.

#### Cloakroom

Low level WC, wash hand basin.

#### First Floor

## Lounge/Kitchen

19' 0" x 9' 05" (5.79m x 2.87m)
Base and wall mounted units
with work surfaces over,
stainless steel sink and drainer,
oven and electric hob with
extractor over, space for
appliances, electric heating,
double glazed windows to the
front, laminate flooring.

#### Bedroom

10' 2" x 9' 3" (3.10m x 2.82m) Access to loft, electric heater, double glazed window to the side.

#### Bathroom

A suite comprising of a panelled bath, low level WC, wash hand basin, heated towel rail.