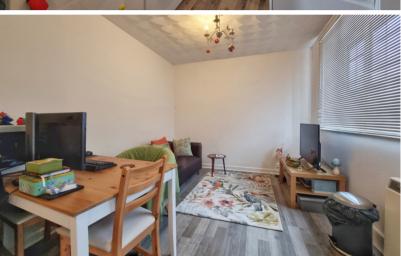

## Lounge/Kitchen

19' 0" x 9' 05" (5.79m x 2.87m)
Base and wall mounted units
with work surfaces over,
stainless steel sink and drainer,
oven and electric hob with
extractor over, space for
appliances, electric heating,
double glazed windows to the
front, laminate flooring.