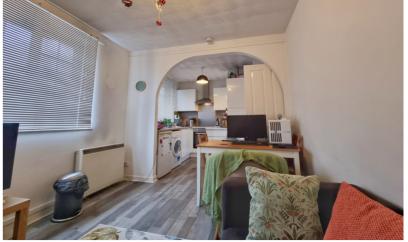

## Lounge/Kitchen

19' 0" x 9' 05" (5.79m x 2.87m)
Base and wall mounted units
with work surfaces over,
stainless steel sink and drainer,
oven and electric hob with
extractor over, space for
appliances, electric heating,
double glazed windows to the
front, laminate flooring.