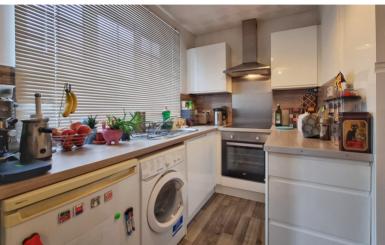

## Lounge/Kitchen

19' 0" x 9' 05" (5.79m x 2.87m)
Base and wall mounted units
with work surfaces over,
stainless steel sink and drainer,
oven and electric hob with
extractor over, space for
appliances, electric heating,
double glazed windows to the
front, laminate flooring.