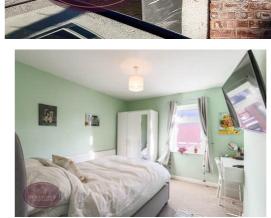

#### **Bedroom 1**

3.49m x 3.41m (11' 5" x 11' 2") UPVC double glazed window to the front and radiator.

#### Bedroom 2

2.39m x 2.32m (7' 10" x 7' 7") UPVC double glazed window to the rear, radiator and built in storage cupboard housing the combination boiler.