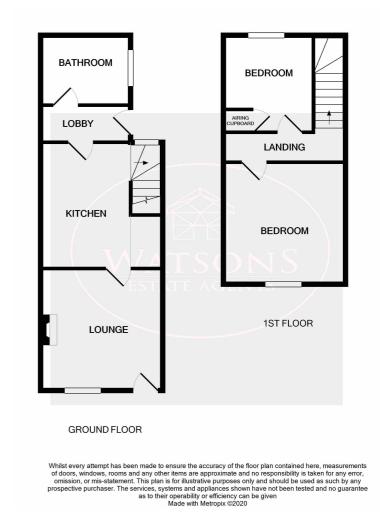

## **Ground Floor**

## Lounge

3.45m x 3.42m (11' 4" x 11' 3") UPVC double glazed window and entrance door to the front, electric fire with fire place surround, wood effect laminate flooring, radiator and door to the breakfast kitchen.

## **Breakfast Kitchen**

3.32m x 2.45m (10' 11" x 10' 10") A range of matching wall & base units, work surfaces incorporating a stainless steel sink & drainer unit. Integrated electric oven & hob with filter hood over. Plumbing for washing machine, stairs to the first floor, uPVC double glazed window to the rear and door to the rear lobby.

## Lobby

Doors to the bathroom & garden.

#### **Bathroom**

3 piece suite in white comprising WC, vanity sink unit and bath. Obscured uPVC double glazed window to the side, chrome heated towel rail and extractor fan.

## **First Floor**

# Landing

Access to the attic (fully boarded with drop down ladder) and doors to both bedrooms.

#### **Bedroom 1**

3.49m x 3.41m (11' 5" x 11' 2") UPVC double glazed window to the front and radiator.

#### Bedroom 2

2.39m x 2.32m (7' 10" x 7' 7") UPVC double glazed window to the rear, radiator and built in storage cupboard housing the combination boiler.