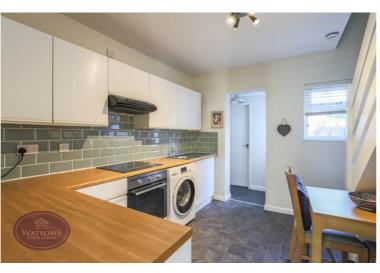

## **Breakfast Kitchen**

3.32m x 2.45m (10' 11" x 10' 10") A range of matching wall & base units, work surfaces incorporating a stainless steel sink & drainer unit. Integrated electric oven & hob with filter hood over. Plumbing for washing machine, stairs to the first floor, uPVC double glazed window to the rear and door to the rear lobby.