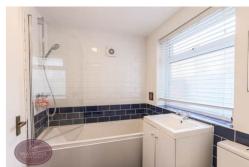

#### **Bathroom**

3 piece suite in white comprising WC, vanity sink unit and bath. Obscured uPVC double glazed window to the side, chrome heated towel rail and extractor fan.