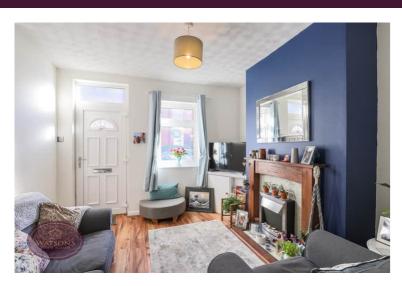

## Lounge

3.45m x 3.42m (11' 4" x 11' 3") UPVC double glazed window and entrance door to the front, electric fire with fire place surround, wood effect laminate flooring, radiator and door to the breakfast kitchen.