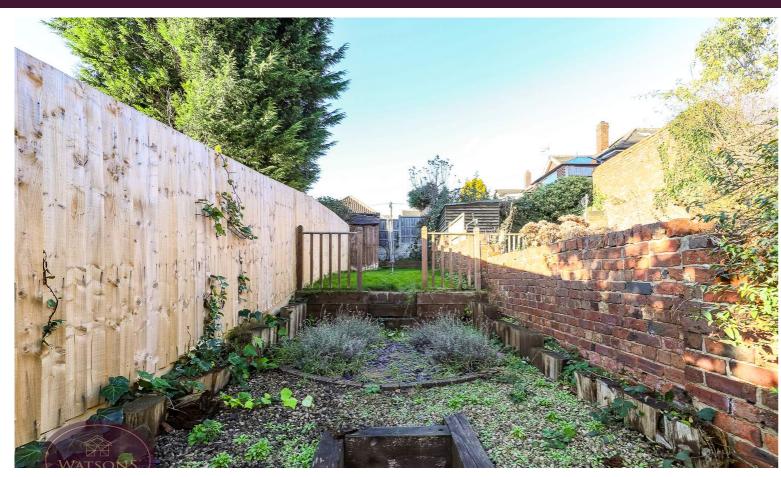

#### Outside

The rear garden is tiered and comprises of a paved patio area, gravel bed sections with sleeper borders and a turfed lawn. The garden is enclosed by timber fencing and a brick built wall.