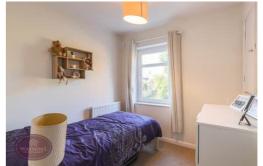

#### Bedroom 2

2.39m x 2.32m (7' 10" x 7' 7") UPVC double glazed window to the rear, radiator and built in storage cupboard housing the combination boiler.