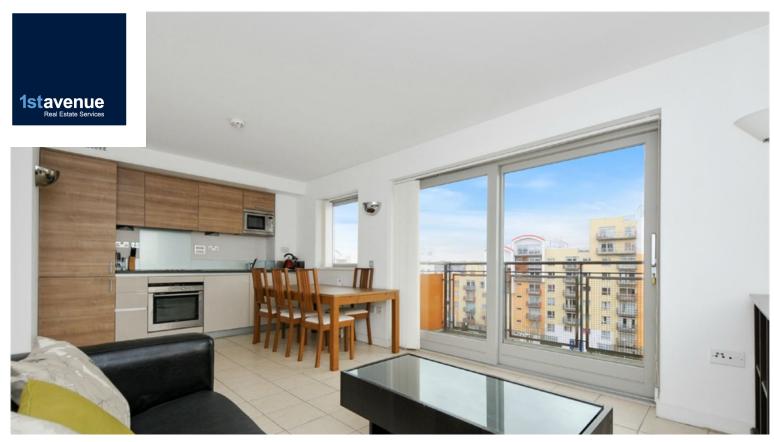

## METCALFE COURT, JOHN HARRISON WAY, GREENWICH SE10 OBZ

Spacious one-bedroom flat in the heart of North Greenwich, just a short walk from North Greenwich Station (Jubilee Line), offering excellent transport links to Canary Wharf, London Bridge, and the West End. Situated in a vibrant riverside neighbourhood, the property is surrounded by an array of amenities, including the O2 Arena, which boasts a variety of shops, restaurants, bars, and an entertainment complex. Nearby, you'll find supermarkets, cafes, and scenic riverside walks, making it a perfect home for professionals/couples/students.

• Chain free • 4th floor • One bedroom

£1,750 PCM

VIEWING BY APPOINTMENT WITH 1ST AVENUE. CALL: 020 8293 8600