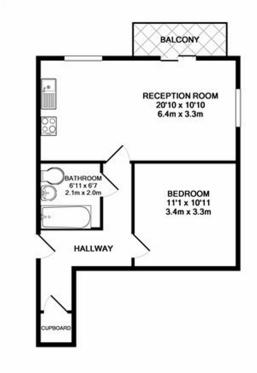

## 96 METCALFE COURT, **JOHN HARRISON WAY, GREENWICH SE10 OBZ**

TOTAL APPROX. FLOOR AREA 486 SQ.FT. (45.2 SQ.M.)

Whilst every attempt has been made to ensure the accuracy of the floor plan contained here, measurements of doors, windows, rooms and any other items are approximate and no responsibility is taken for any error, omission, or mis-statement. This plan is for illustrative purposes only and should be used as such by any prospective purchaser. The services, systems and appliances shown have not been tested and no guarantee as to their operability or efficiency can be given Made with Metropix ©2015

## TOTAL APPROX. FLOOR AREA 486 SQ.FT. (45.2 SQ.M.)

Whilst every attempt has been made to ensure the accuracy of the floor plan contained here, measurement of doors, windows, rooms and any other items are approximate and no responsibility is taken for any error, ornission, or mis-statement. This plan is for flustrative purposes only and should be used as such by any prospective purchaser. The services, systems and appliances shown have not been tested and no guarante as to their operability or efficiency can be given.

Made with Meropox 60015

**VIEWING BY APPOINTMENT WITH 1ST AVENUE.** 

CALL: 020 8293 8600