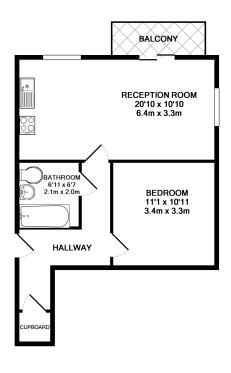

## 96 METCALFE COURT, **JOHN HARRISON WAY, GREENWICH SE10 OBZ**

TOTAL APPROX. FLOOR AREA 486 SQ.FT. (45.2 SQ.M.)

Whilst every attempt has been made to ensure the accuracy of the floor plan contained here, measurements of doors, windows, rooms and any other items are approximate and no responsibility is taken for any error, omission, or mis-statement. This plan is for illustrative purposes only and should be used as such by any prospective purchaser. The services, systems and appliances shown have not been tested and no guarantee as to their operability or efficiency can be given Made with Metropix ©2015

## TOTAL APPROX. FLOOR AREA 486 SQ.FT. (45.2 SQ.M.)

Whilst every attempt has been made to ensure the accuracy of the floor plan contained here, measurement of doors, windows, rooms and any other items are approximate and no responsibility is taken for any error, ornission, or mis-statement. This plan is for flustrative purposes only and should be used as such by any prospective purchaser. The services, systems and appliances shown have not been tested and no guarante as to their operability or efficiency can be given.

Made with Meropox 60015

**VIEWING BY APPOINTMENT WITH 1ST AVENUE.** 

CALL: 020 8293 8600