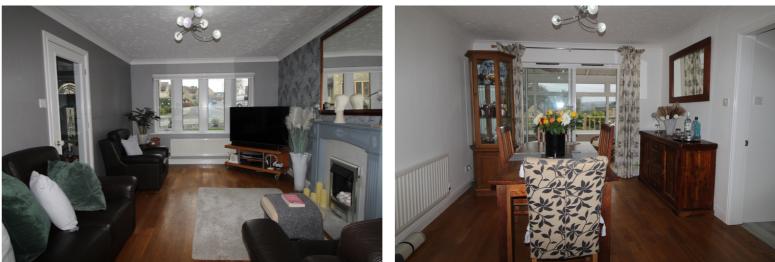

First Floor: - Landing - Main Bedroom which can be found at the front with fitted wardrobes. Ensuite shower room - Including a fitted three piece suite in white comprising shower cubicle, vanity style sink unit and low level w.c. Bedroom Two - With windows to the front, Bedroom Three with windows to the rear, Bedroom Four with windows to the rear, House Bathroom - Modern suite in a white, panelled bath with shower over, glazed screen, w.c, vanity wash basin. Illuminated mirror, Chrome heated towel rail, window.

Gas central heating and double glazing.

Outside: - Integral garage (5.4m x 2.5m) with electric roller shutter garage door, power and light, driveway to the front. Gardens - The property has a lawned garden to the fore. There is a good sized rear deck with steps down to the garden.