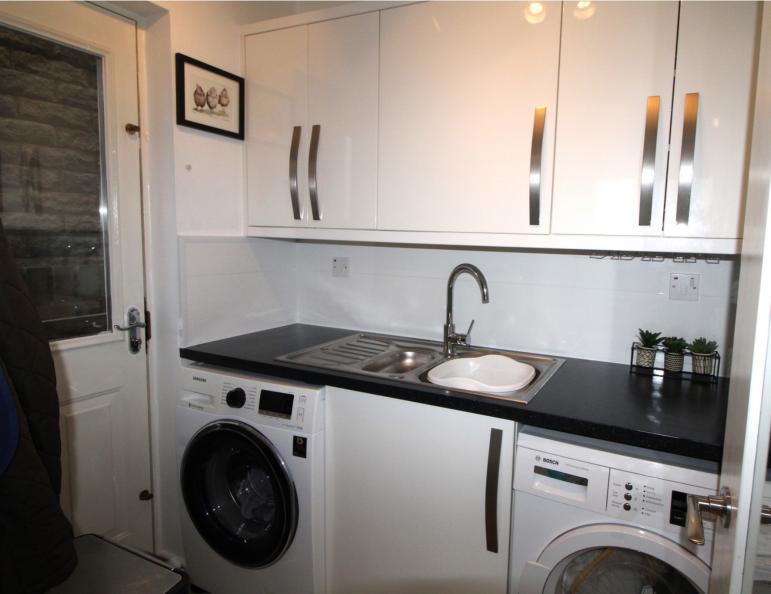

Ground Floor: - Entrance Hall, Stairs to first floor, storage cupboard, internal door to the integral garage. Cloaks W.C - two piece suite comprising low suite w.c and wash hand basin. Living Room - A pleasant reception room with windows to the front elevation, Double opening doors provide access to:- Dining Room with patio doors leading to a conservatory. Kitchen - Fitted modern kitchen with a comprehensive range of modern units, pull out larder cupboard, worktops, sink, electric oven, five ring gas hob, extractor, microwave, dishwasher, under cabinet down lighting. Utility Room - With wall and base unit, sink, Washer plumbing. Exterior access door.