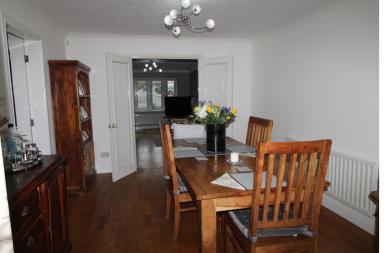

Ground Floor: - Entrance Hall, Stairs to first floor, storage cupboard, internal door to the integral garage. Cloaks W.C - two piece suite comprising low suite w.c and wash hand basin. Living Room - A pleasant reception room with windows to the front elevation, Double opening doors provide access to:- Dining Room with patio doors leading to a conservatory. Kitchen - Fitted modern kitchen with a comprehensive range of modern units, pull out larder cupboard, worktops, sink, electric oven, five ring gas hob, extractor, microwave, dishwasher, under cabinet down lighting. Utility Room - With wall and base unit, sink, Washer plumbing. Exterior access door.