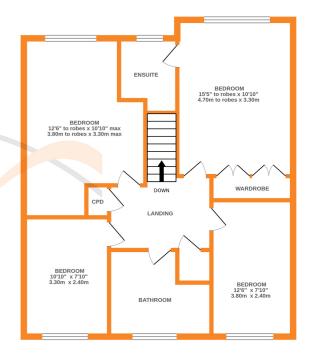

First Floor: - Landing - Main Bedroom which can be found at the front with fitted wardrobes. Ensuite shower room - Including a fitted three piece suite in white comprising shower cubicle, vanity style sink unit and low level w.c. Bedroom Two - With windows to the front, Bedroom Three with windows to the rear, Bedroom Four with windows to the rear, House Bathroom - Modern suite in a white, panelled bath with shower over, glazed screen, w.c, vanity wash basin. Illuminated mirror, Chrome heated towel rail, window.

## 1ST FLOOR

has been made to ensure the accuracy of the floorplan contained here, measurements sooms and any other items are approximate and no responsibility is taken for any error, atement. This plan is for illustrative purposes only and should be used as such by any rr. The services, systems and appliances shown have not been tested and no guarantee as to their openability or efficiency can be given. Mode with Metrony 170721