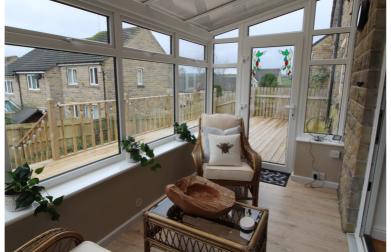

Ground Floor: - Entrance Hall, Stairs to first floor, storage cupboard, internal door to the integral garage. Cloaks W.C - two piece suite comprising low suite w.c and wash hand basin. Living Room - A pleasant reception room with windows to the front elevation, Double opening doors provide access to:- Dining Room with patio doors leading to a conservatory. Kitchen - Fitted modern kitchen with a comprehensive range of modern units, pull out larder cupboard, worktops, sink, electric oven, five ring gas hob, extractor, microwave, dishwasher, under cabinet down lighting. Utility Room - With wall and base unit, sink, Washer plumbing. Exterior access door.

Gas central heating and double glazing.

Outside: - Integral garage (5.4m x 2.5m) with electric roller shutter garage door, power and light, driveway to the front. Gardens - The property has a lawned garden to the fore. There is a good sized rear deck with steps down to the garden.