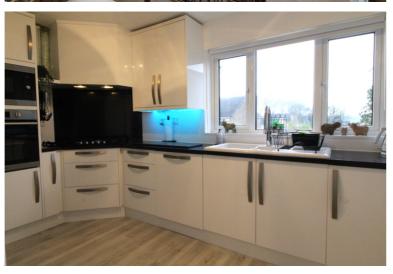

Ground Floor: - Entrance Hall, Stairs to first floor, storage cupboard, internal door to the integral garage. Cloaks W.C - two piece suite comprising low suite w.c and wash hand basin. Living Room - A pleasant reception room with windows to the front elevation, Double opening doors provide access to:- Dining Room with patio doors leading to a conservatory. Kitchen - Fitted modern kitchen with a comprehensive range of modern units, pull out larder cupboard, worktops, sink, electric oven, five ring gas hob, extractor, microwave, dishwasher, under cabinet down lighting. Utility Room - With wall and base unit, sink, Washer plumbing. Exterior access door.