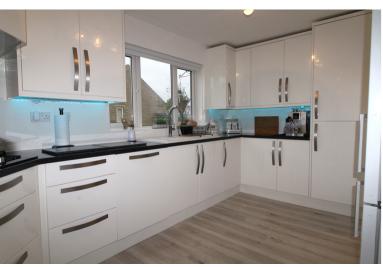

Ground Floor: - Entrance Hall, Stairs to first floor, storage cupboard, internal door to the integral garage. Cloaks W.C - two piece suite comprising low suite w.c and wash hand basin. Living Room - A pleasant reception room with windows to the front elevation, Double opening doors provide access to:- Dining Room with patio doors leading to a conservatory. Kitchen - Fitted modern kitchen with a comprehensive range of modern units, pull out larder cupboard, worktops, sink, electric oven, five ring gas hob, extractor, microwave, dishwasher, under cabinet down lighting. Utility Room - With wall and base unit, sink, Washer plumbing. Exterior access door.