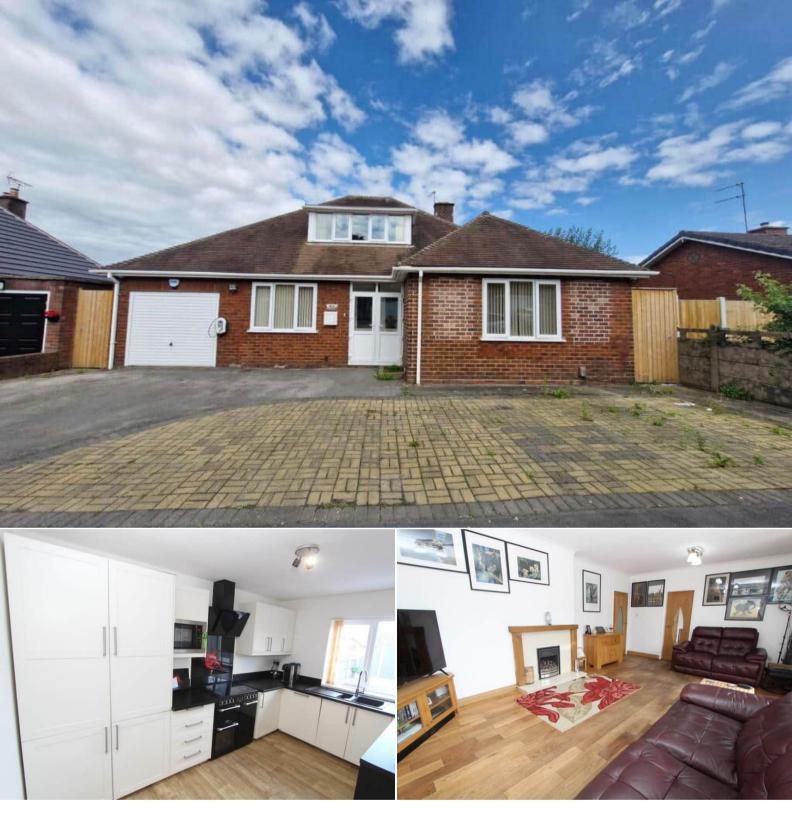

## Scotts Green Close Dudley

Bettermove are proud to present this 3 bedroom detached bungalow in the sought after area of Dudley.

The property benefits from double glazing, gas central heating throughout and has off street parking available via the driveway and the garage. The council tax band is D.

The interior of this well presented property comprises a spacious living room, dining room, 2 bedrooms, utility room, bathroom and fitted kitchen on the ground floor. The first floor consists of the master bedroom, walk in wardrobe and en-suite. The exterior boasts a private rear garden, perfect for enjoying the summer months.