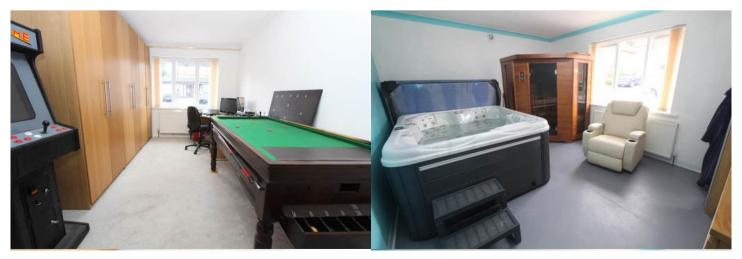

The interior of this well presented property comprises a spacious living room, dining room, 2 bedrooms, utility room, bathroom and fitted kitchen on the ground floor. The first floor consists of the master bedroom, walk in wardrobe and en-suite. The exterior boasts a private rear garden, perfect for enjoying the summer months.