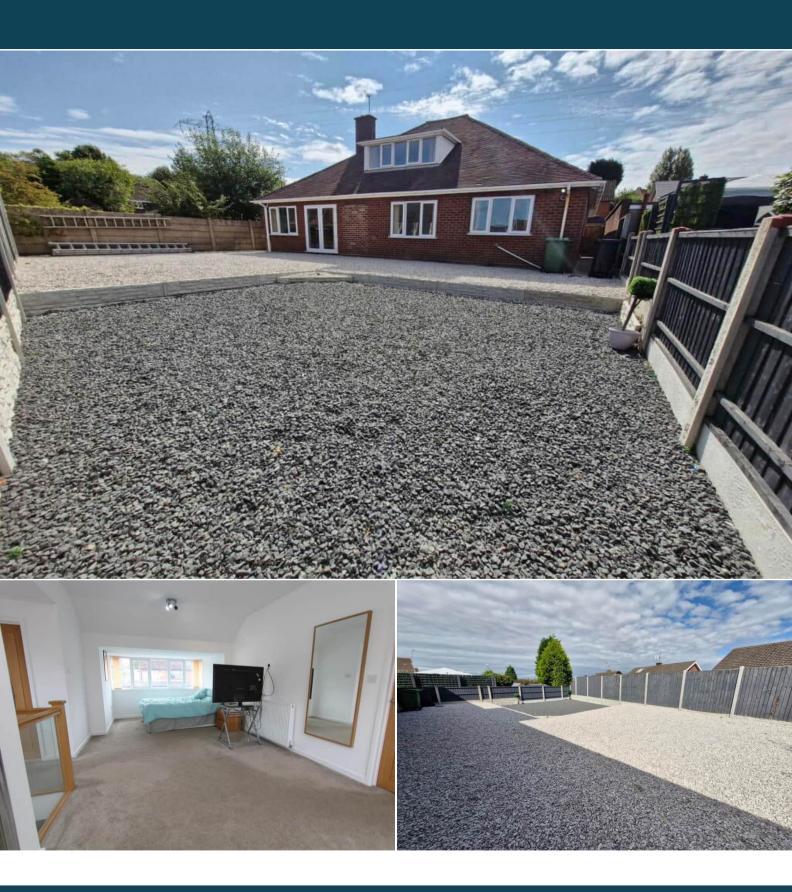

The interior of this well presented property comprises a spacious living room, dining room, 2 bedrooms, utility room, bathroom and fitted kitchen on the ground floor. The first floor consists of the master bedroom, walk in wardrobe and en-suite. The exterior boasts a private rear garden, perfect for enjoying the summer months.