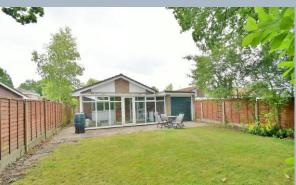

## FREEHOLD GUIDE PRICE £375,000

This immaculately presented and conveniently located two double bedroom detached bungalow has a 19' conservatory overlooking a secluded rear garden, single garage and driveway, whilst situated in a sought after and convenient cul-de-sac location approximately 850 metres from Ferndown town centre.

This superbly positioned and immaculately presented bungalow also now comes to the market offered with no onward chain

- A convenient located two double bedroom detached bungalow with a secluded garden offered with no chain
- Entrance hall with airing cupboard and loft access
- 18' **Lounge area** with a double glazed window overlooking the front garden
- **Dining area** with a double glazed window and door opening onto a side path
- Re-fitted and modern **kitchen** incorporating ample wood effect slimline worktops with attractive tiled splashbacks, good range of base and wall units, cupboard housing a wall mounted gas fired boiler, recess and plumbing for washing machine, integrated Bosch oven, Hotpoint hob and extractor hood above, recess for fridge freezer, tiled floor and a double glazed window to the side aspect
- **Bedroom one** is a generous sized double bedroom with a double glazed door leading out onto the conservatory
- **Bedroom two** is also a good sized double bedroom with a double glazed window into the conservatory
- Family Bathroom finished in a white suite incorporating a panelled bath with shower over, separate shower attachment and raindrop shower head, WC, pedestal wash hand basin, fully tiled walls
- 19' **Conservatory** with a tiled floor, double glazed windows overlooking the rear garden and double glazed door giving access
- The **rear garden** offers an excellent degree of seclusion, is fully enclosed and measures approximately 30' x 30'. Adjoining the rear of the property there is a large paved patio, the remainder of the garden is predominantly laid to lawn
- A side **driveway** provides generous off road parking and in turn leads up to a single garage
- Single garage has a metal up and over door either end
- **Further benefits** include double glazing, a gas fired heating system and the property now comes to the market offered with no onward chain