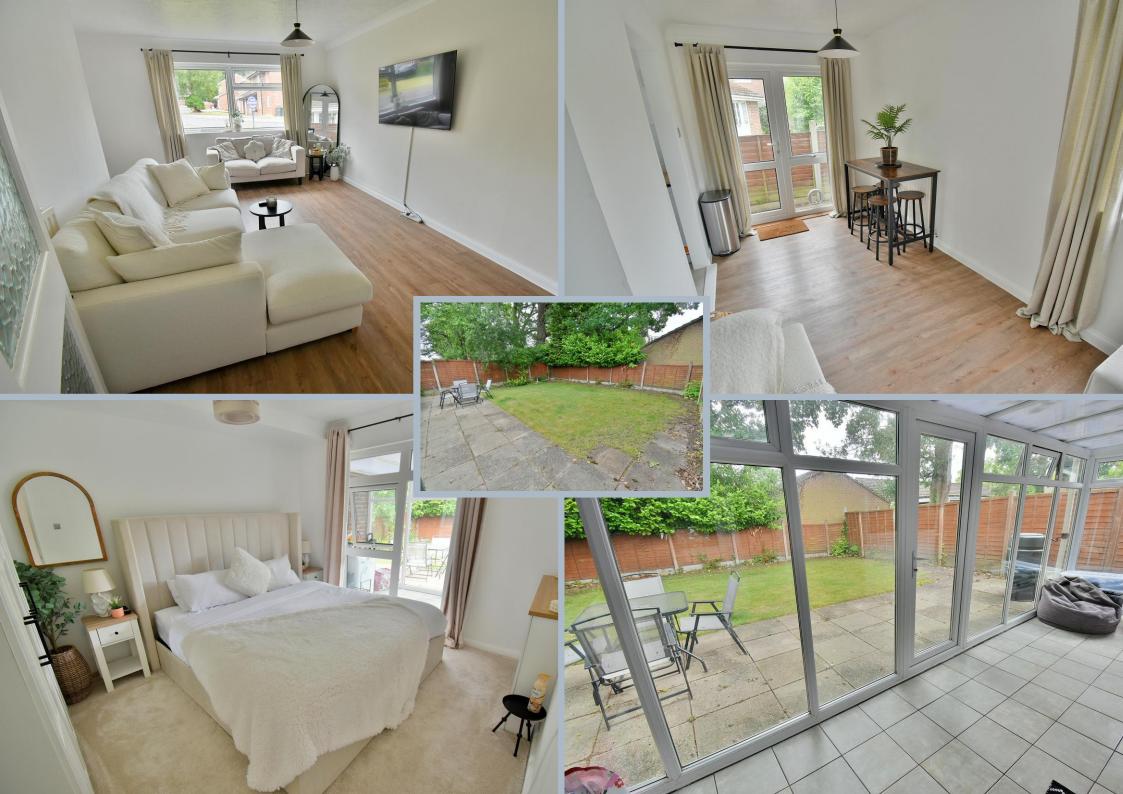

This superbly positioned and immaculately presented bungalow also now comes to the market offered with no onward chain

- A convenient located two double bedroom detached bungalow with a secluded garden offered with no chain
- Entrance hall with airing cupboard and loft access
- 18' **Lounge area** with a double glazed window overlooking the front garden
- **Dining area** with a double glazed window and door opening onto a side path
- Re-fitted and modern **kitchen** incorporating ample wood effect slimline worktops with attractive tiled splashbacks, good range of base and wall units, cupboard housing a wall mounted gas fired boiler, recess and plumbing for washing machine, integrated Bosch oven, Hotpoint hob and extractor hood above, recess for fridge freezer, tiled floor and a double glazed window to the side aspect
- **Bedroom one** is a generous sized double bedroom with a double glazed door leading out onto the conservatory
- **Bedroom two** is also a good sized double bedroom with a double glazed window into the conservatory
- Family Bathroom finished in a white suite incorporating a panelled bath with shower over, separate shower attachment and raindrop shower head, WC, pedestal wash hand basin, fully tiled walls
- 19' **Conservatory** with a tiled floor, double glazed windows overlooking the rear garden and double glazed door giving access
- The **rear garden** offers an excellent degree of seclusion, is fully enclosed and measures approximately 30' x 30'. Adjoining the rear of the property there is a large paved patio, the remainder of the garden is predominantly laid to lawn
- A side **driveway** provides generous off road parking and in turn leads up to a single garage
- Single garage has a metal up and over door either end
- **Further benefits** include double glazing, a gas fired heating system and the property now comes to the market offered with no onward chain