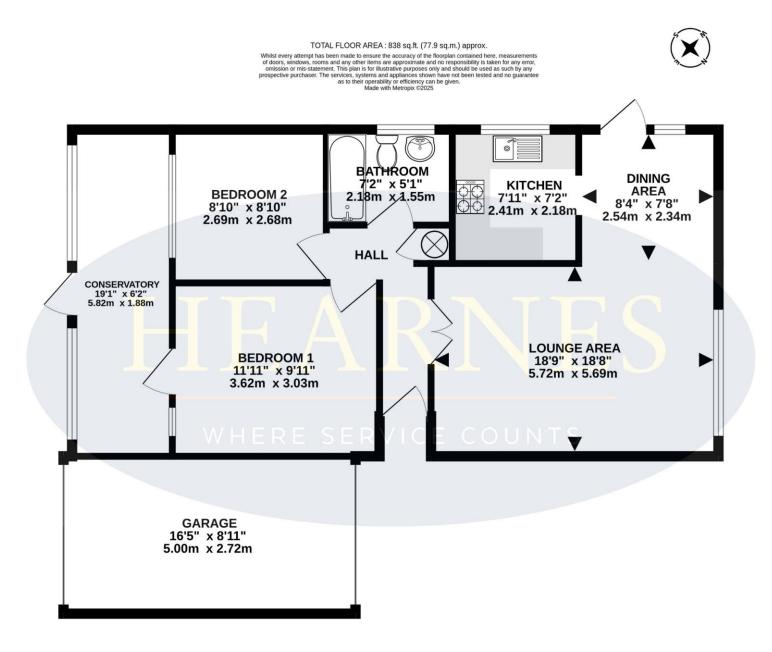

This superbly positioned and immaculately presented bungalow also now comes to the market offered with no onward chain

- A convenient located two double bedroom detached bungalow with a secluded garden offered with no chain
- Entrance hall with airing cupboard and loft access
- 18' **Lounge area** with a double glazed window overlooking the front garden
- **Dining area** with a double glazed window and door opening onto a side path
- Re-fitted and modern **kitchen** incorporating ample wood effect slimline worktops with attractive tiled splashbacks, good range of base and wall units, cupboard housing a wall mounted gas fired boiler, recess and plumbing for washing machine, integrated Bosch oven, Hotpoint hob and extractor hood above, recess for fridge freezer, tiled floor and a double glazed window to the side aspect
- **Bedroom one** is a generous sized double bedroom with a double glazed door leading out onto the conservatory
- **Bedroom two** is also a good sized double bedroom with a double glazed window into the conservatory
- Family Bathroom finished in a white suite incorporating a panelled bath with shower over, separate shower attachment and raindrop shower head, WC, pedestal wash hand basin, fully tiled walls
- 19' **Conservatory** with a tiled floor, double glazed windows overlooking the rear garden and double glazed door giving access
- The **rear garden** offers an excellent degree of seclusion, is fully enclosed and measures approximately 30' x 30'. Adjoining the rear of the property there is a large paved patio, the remainder of the garden is predominantly laid to lawn
- A side **driveway** provides generous off road parking and in turn leads up to a single garage
- Single garage has a metal up and over door either end
- **Further benefits** include double glazing, a gas fired heating system and the property now comes to the market offered with no onward chain