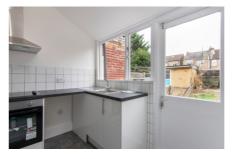

The property which is spacious and in a good condition, boasts of a through lounge, newly fitted kitchen and a brand new ground floor bathroom, to the first floor there are two double bedrooms and a single bedroom. Externally there is a garden which is an ideal space for summer BBQ's and is easily maintained along with being full of flowering plants and fruit trees.

#### Kitchen

18' 1" x 4' 11" <10' 0" (5.51m x 1.50m < 3.05m)