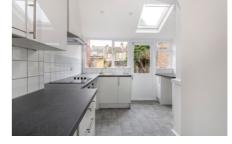

The property which is spacious and in a good condition, boasts of a through lounge, newly fitted kitchen and a brand new ground floor bathroom, to the first floor there are two double bedrooms and a single bedroom. Externally there is a garden which is an ideal space for summer BBQ's and is easily maintained along with being full of flowering plants and fruit trees.

#### Kitchen

18' 1" x 4' 11" <10' 0" (5.51m x 1.50m < 3.05m)