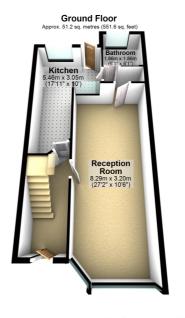

## Accomodation

#### Reception

27' 4" x 10' 6" (8.33m x 3.20m)

#### Kitchen

18' 1" x 4' 11" <10' 0" (5.51m x 1.50m < 3.05m)

#### **Bathroom**

6' 2" x 5' 6" (1.88m x 1.68m)

#### Garden 48'

1st floor