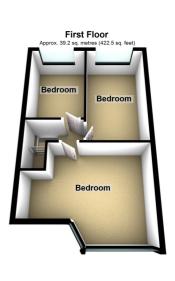

#### **Bedroom One**

16' 2" x 13' 3" (4.93m x 4.04m)

#### **Bedroom Two**

11' 7" x 8' 10" (3.53m x 2.69m)

#### **Bedroom Three**

7' 11" x 6' 11" (2.41m x 2.11m)

This ideal family home will sell quick so call now to view!