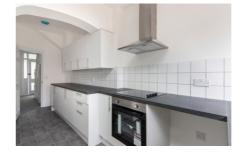

The property which is spacious and in a good condition, boasts of a through lounge, newly fitted kitchen and a brand new ground floor bathroom, to the first floor there are two double bedrooms and a single bedroom. Externally there is a garden which is an ideal space for summer BBQ's and is easily maintained along with being full of flowering plants and fruit trees.

#### Kitchen

18' 1" x 4' 11" <10' 0" (5.51m x 1.50m < 3.05m)