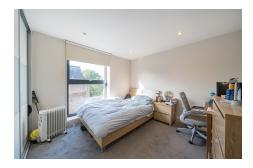

## Bedroom 1 - 3.99m x 3.15m (13' 1" x 10' 4")

Bedroom one features a built-in wardrobe and a large window that over looks the rear of the property. The room is spacious enough to accomodate, bed, beside tables and desk.