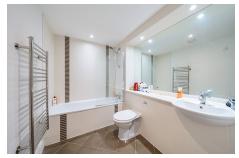

### **Bathroom**

Fully equipped bathroom with heated towel rail. Full size bath with shower mixer, floor to ceiling tiles and large mirror over the wash basin.