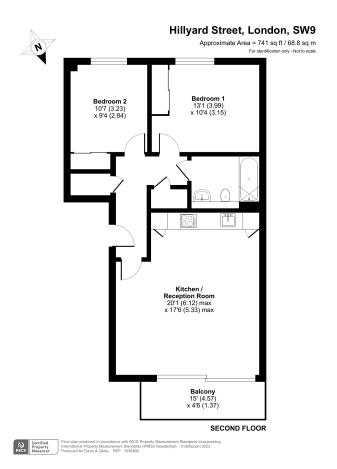

## **FLOORPLAN**

## **Balcony**

Private Balcony over looking Hillyard Street. A great space to enjoy morning coffee or a bite to eat.

# Kitchen / Reception - 6.12m x 5.33m (20' 1" x 17' 6")

Great open space to relax and entertain. The kitchen area features integrated appliances and high quality finish units and tiles.

The lounge area has plenty of space for a large sofa, coffee table and tv area while still being able to accommodate a dining area. The floor to ceiling windows fill the room with plenty of natural light and slide open to reveal the private balcony.

## Bedroom 1 - 3.99m x 3.15m (13' 1" x 10' 4")

Bedroom one features a built-in wardrobe and a large window that over looks the rear of the property. The room is spacious enough to accomodate, bed, beside tables and desk.

## Bedroom 2 - 3.23m x 2.84m (10' 7" x 9' 4")

Also a great size double with built in storage. Similar in size to bedroom one and also features a large window over looking the rear of the property.