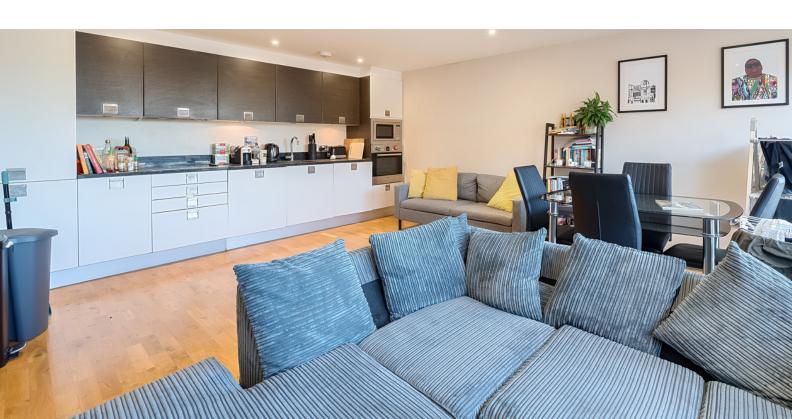

# Kitchen / Reception - 6.12m x 5.33m (20' 1" x 17' 6")

Great open space to relax and entertain. The kitchen area features integrated appliances and high quality finish units and tiles.

The lounge area has plenty of space for a large sofa, coffee table and tv area while still being able to accommodate a dining area. The floor to ceiling windows fill the room with plenty of natural light and slide open to reveal the private balcony.