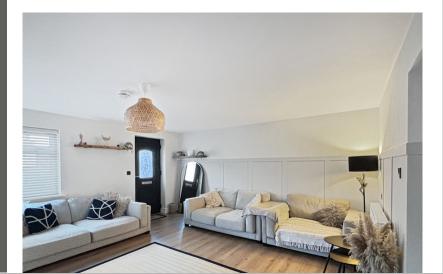

### **Living Room**

 $17' 8" \times 15' 5"$  (5.38m x 4.70m) Window to front, paneled walls, under stairs cupboard, radiator.