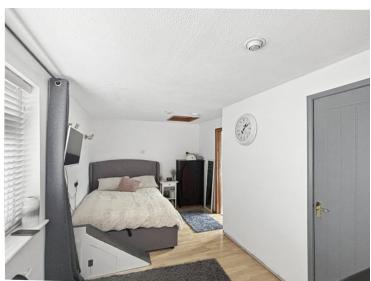

#### **Bedroom One**

 $17' 8" \times 9' 2" (5.38m \times 2.79m)$  Window to front, radiator and doors to: