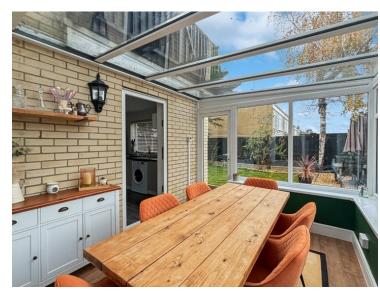

### Conservatory

12' 5" x 9' 6" (3.78m x 2.90m) Double glazed windows to front, rear and side, UPVC door to rear.