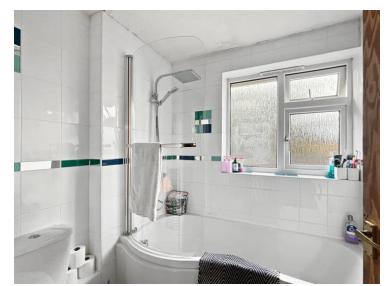

### **Bathroom**

Obscure window to rear, P shape bath with shower and shower screen, close coupled WC, wash hand basin, heated towel rail, tiled walls.