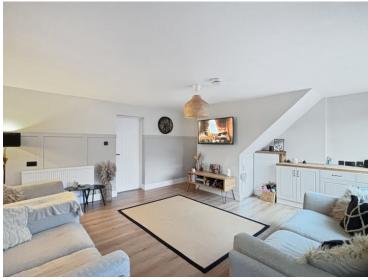

### **Living Room**

 $17' 8" \times 15' 5"$  (5.38m x 4.70m) Window to front, paneled walls, under stairs cupboard, radiator.