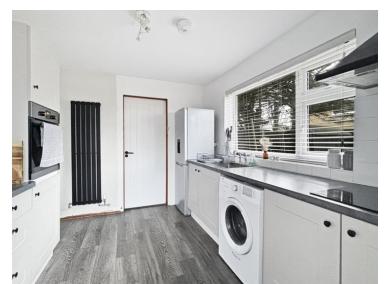

### **Kitchen**

10' 7" x 9' 2" (3.23m x 2.79m) Window to rear, wood effect flooring, door to conservatory, door to shower room, a range of fitted units and drawers with worktops over inset sink, electric hob, electric oven, extractor, tiled splash backs,