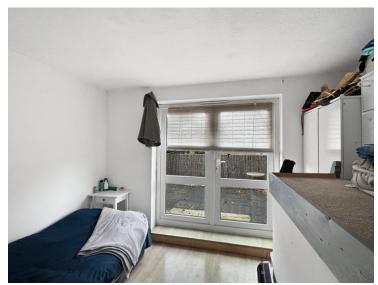

Floor**

### **Living Room**



 $17' 8" \times 15' 5"$  (5.38m x 4.70m) Window to front, paneled walls, under stairs cupboard, radiator.

### **Kitchen**



10' 7" x 9' 2" (3.23m x 2.79m) Window to rear, wood effect flooring, door to conservatory, door to shower room, a range of fitted units and drawers with worktops over inset sink, electric hob, electric oven, extractor, tiled splash backs,

### WC

9' 5" x 5' 8" (2.87m x 1.73m) Window to rear, close coupled WC, potential for a shower, wash hand basin

### Conservatory



12' 5" x 9' 6" (3.78m x 2.90m) Double glazed windows to front, rear and side, UPVC door to rear.

### First Floor

#### **Bedroom One**



 $17' 8" \times 9' 2" (5.38m \times 2.79m)$  Window to front, radiator and doors to:

### Property Details.

### **Bedroom Two**



10' 10" x 7' 4" (3.30m x 2.24m) French doors to sun deck,.

### **Bathroom**



Obscure window to rear, P shape bath with shower and shower screen, close coupled WC, wash hand basin, heated towel rail, tiled walls.

### Outside

### Off Road Parking

Off road parking to front and twin gates to side into hard standing within garden.

### Garden



A wrap round plot, enclosed by panel fencing with gated access to to the front, patio and decking with the reminder laid to lawn and garden shed.

### Property Details.

### **Floorplans**



Whilst every attempt has been made to ensure the accuracy of the flooplain contained here, measurements of doors, wholever, norms and any other liters are approximate and no responsibility in taken for any entry, arraisons or mini-attement. This plan is for