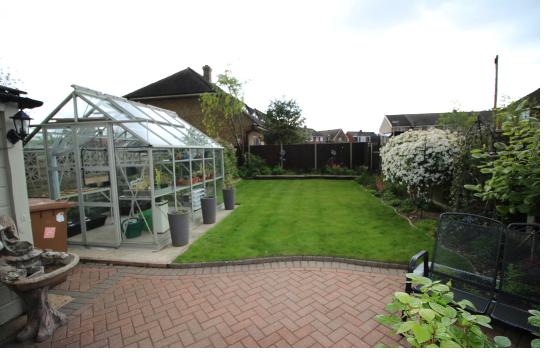

## PROPERTY DESCRIPTION

Stunning three bedroom semi detached house situated in this sought after location close to local shops and schools. The property has been superbly maintained by the current owners and benefits from its own drive way to off road parking and a 70' westerly facing garden, the property also has plenty of scope to extend subject to the usual planning permission. The accommodation comprises of an entrance hall, good size lounge/dining room, modern fitted kitchen, landing with three bedrooms and a modern shower room, outside there is a 20' x 8 storage/workshop that used to be the garage. Viewings are highly recommended, please contact the vendors sole agent to arrange a appointment.

## POINTS OF INTEREST

- Semi detached house
- Three bedrooms
- Excellent condition throughout
- 70' West facing rear garden
- Off road parking

- Scope for exntenstions STPP
- Sought after location
- Modern bathroom & kitchen
- 20' x 8' workshop/storage
- Viewing recommended