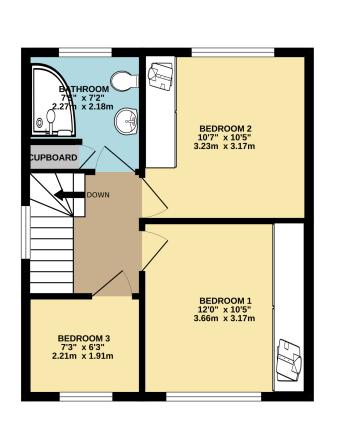

## GROUND FLOOR

1ST FLOOR

Whilst every attempt has been made to ensure the accuracy of the floorplan contained here, measurements of doors, windows, rooms and any other items are approximate and no responsibility is taken for any error, omission or mis-statement. This plan is for illustrative purposes only and should be used as such by any prospective purchaser. The services, systems and appliances shown have not been tested and no guarantee as to their operability or efficiency can be given. Made with Metropix ©2024