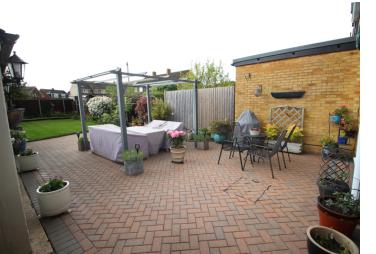

## PROPERTY DESCRIPTION

Stunning three bedroom semi detached house situated in this sought after location close to local shops and schools. The property has been superbly maintained by the current owners and benefits from its own drive way to off road parking and a 70' westerly facing garden, the property also has plenty of scope to extend subject to the usual planning permission. The accommodation comprises of an entrance hall, good size lounge/dining room, modern fitted kitchen, landing with three bedrooms and a modern shower room, outside there is a 20' x 8 storage/workshop that used to be the garage. Viewings are highly recommended, please contact the vendors sole agent to arrange a appointment.

## POINTS OF INTEREST

- Semi detached house
- Three bedrooms
- Excellent condition throughout
- 70' West facing rear garden
- Off road parking

- Scope for exntenstions STPP
- Sought after location
- Modern bathroom & kitchen
- 20' x 8' workshop/storage
- Viewing recommended