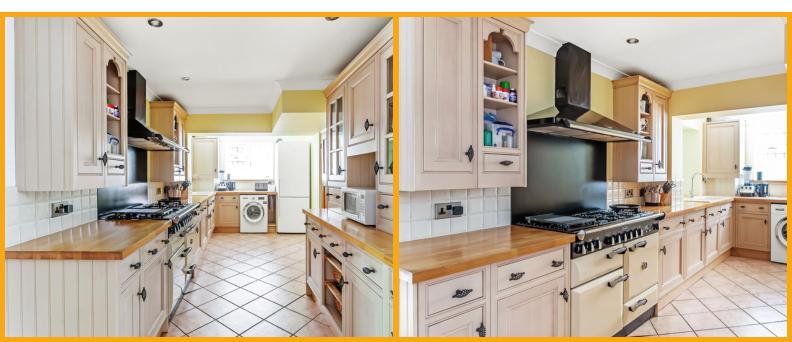

## KITCHEN

A good sized kitchen that has a range of eye and base level under lit units, solid woodwork tops with inset one-and-half bowl white sink unit with mixer taps, a range cooker, integrated dishwasher, space for a washing machine and upright fridge freezer, tiled flooring, a double glazed window to the side an opening into the rear extension sitting room, an understairs storage cupboard, a door into the cloakroom and also an opening into the rear reception.