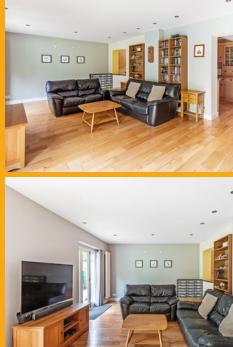

#### SITTING ROOM

The sitting room resides at the rear of the house and in the rear extension. This social room has solid wood flooring, two wall-mounted modern radiators, inset LED downlighters, an opening into the kitchen, and two sets of bi-folding double-glazed doors into the rear garden.