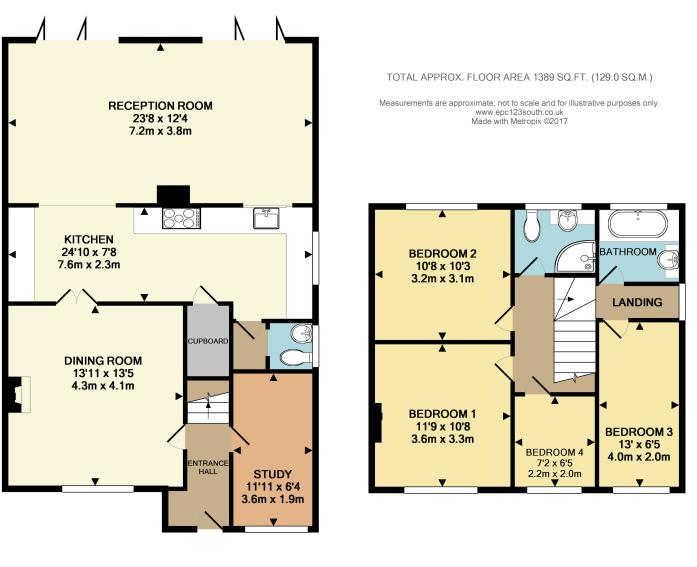

# **FLOORPLAN**

**GROUND FLOOR** 

**1ST FLOOR** 

Platform Property Beadles Lane, Oxted, RH8 9JJ 01883 460373 / 01732 617212 sales@platformproperty.co.uk