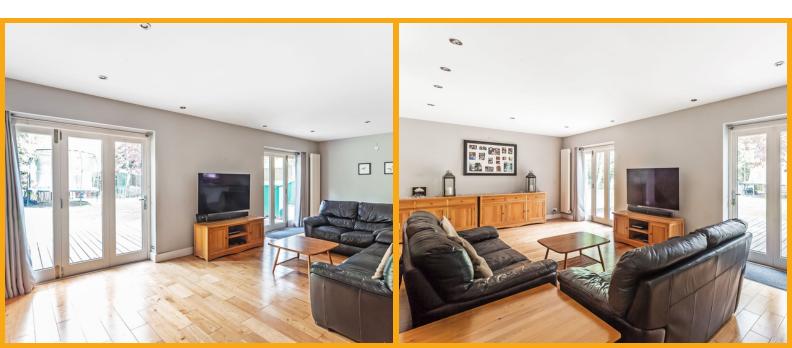

#### SITTING ROOM

The sitting room resides at the rear of the house and in the rear extension. This social room has solid wood flooring, two wall-mounted modern radiators, inset LED downlighters, an opening into the kitchen, and two sets of bi-folding double-glazed doors into the rear garden.