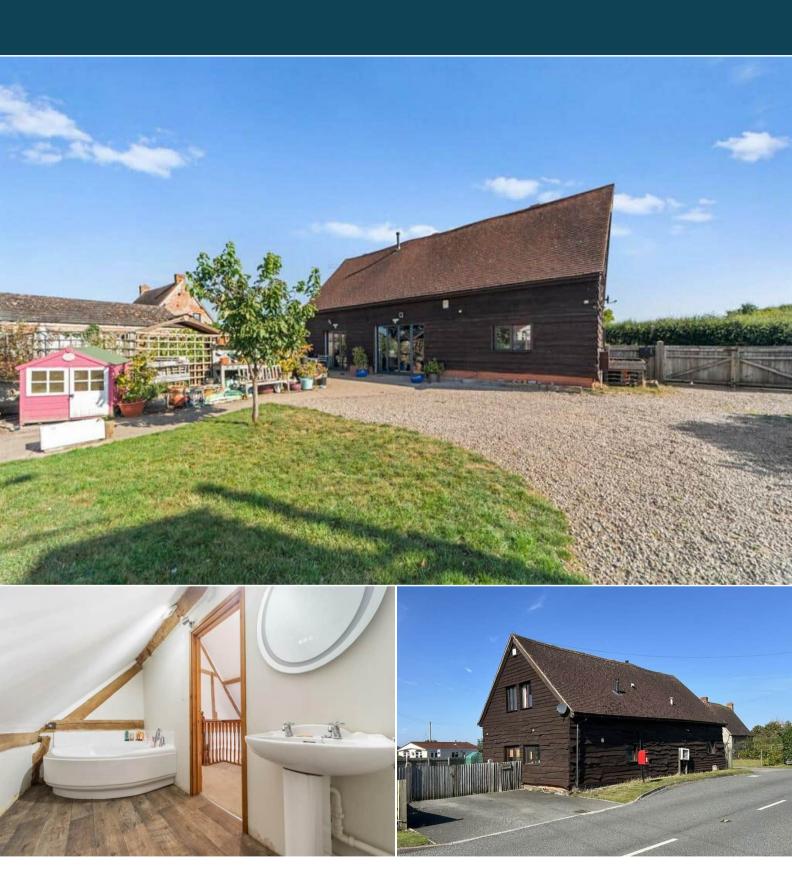

## Malvern

Bettermove are proud to present this 4 bedroom Barn Conversion in Upper Pendock available with no forward chain.

The property benefits from double glazing, LPG heating throughout and has off street parking available via gated driveway. The council tax band is E.

The interior of this well presented property with period features throughout comprises a spacious living room, open plan fitted kitchen with the dining area and a convenient WC on the ground floor. The first floor consists of three bedrooms, including the master bedroom with an ensuite bathroom and the family bathroom. The exterior boasts a private rear garden with an outdoor water tap, perfect for enjoying the summer months.