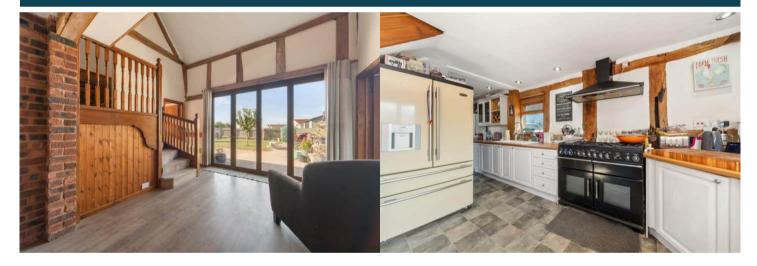

The interior of this well presented property with period features throughout comprises a spacious living room, open plan fitted kitchen with the dining area and a convenient WC on the ground floor. The first floor consists of three bedrooms, including the master bedroom with an ensuite bathroom and the family bathroom. The exterior boasts a private rear garden with an outdoor water tap, perfect for enjoying the summer months.