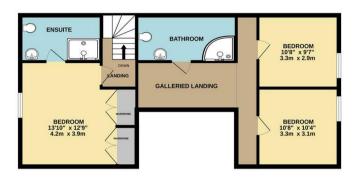

The interior of this well presented property with period features throughout comprises a spacious living room, open plan fitted kitchen with the dining area and a convenient WC on the ground floor. The first floor consists of three bedrooms, including the master bedroom with an ensuite bathroom and the family bathroom. The exterior boasts a private rear garden with an outdoor water tap, perfect for enjoying the summer months.

This exciting opportunity should not be missed! All enquiries can be made through Bettermove on 0330 004 0050.

TOTAL FLOOR AREA: 1559 sq.ft. (144.9 sq.m.) approx.

Whilst every attempt has been made to ensure the accuracy of the floorplan contained here, measurements of doors, windows, rooms and any other items are approximate and no responsibility is taken for any eror, omission or mis-statement. This plan is for illustrative purposes only and should be used as such by any prospective purchaser. The services, systems and appliances shown have not been tested and no guarantee as to their operability or efficiency can be given.