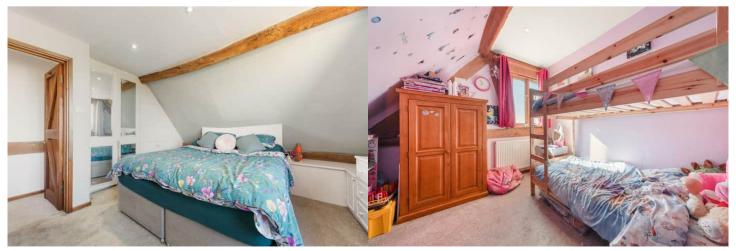

The interior of this well presented property with period features throughout comprises a spacious living room, open plan fitted kitchen with the dining area and a convenient WC on the ground floor. The first floor consists of three bedrooms, including the master bedroom with an ensuite bathroom and the family bathroom. The exterior boasts a private rear garden with an outdoor water tap, perfect for enjoying the summer months.