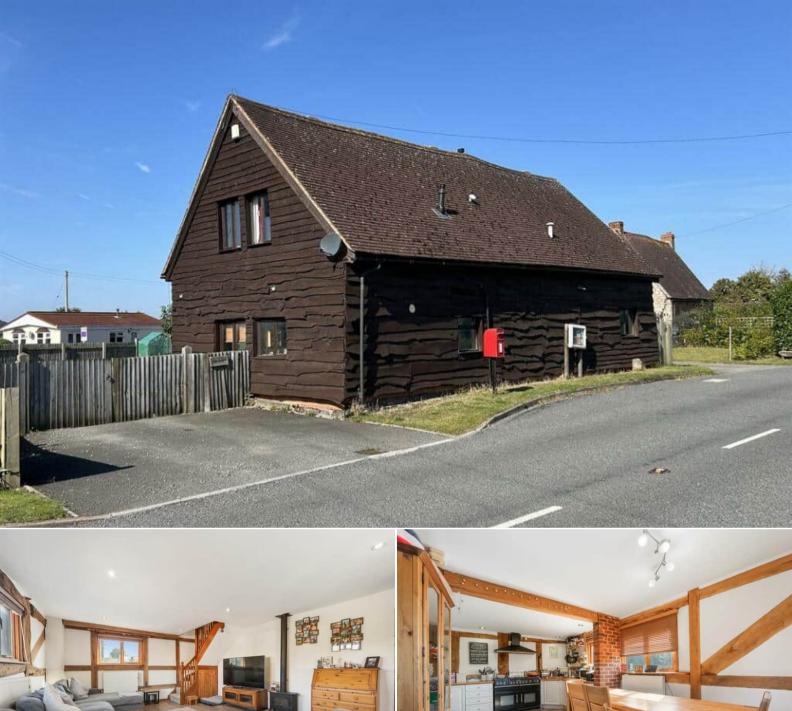

## Malvern

Bettermove are proud to present this 4 bedroom Barn Conversion in Upper Pendock available with no forward chain.

The property benefits from double glazing, LPG heating throughout and has off street parking available via gated driveway. The council tax band is E.

The interior of this well presented property with period features throughout comprises a spacious living room, open plan fitted kitchen with the dining area and a convenient WC on the ground floor. The first floor consists of three bedrooms, including the master bedroom with an ensuite bathroom and the family bathroom. The exterior boasts a private rear garden with an outdoor water tap, perfect for enjoying the summer months.

Located in the popular village of Upper Pendock, , the property is close to a range of nearby towns such as Ledbury (7 miles), Tewkesbury (7 miles), Upton upon Severn (6 miles) and Malvern (10 miles). Excellent transport connections can be found from the A438, the M5, the M50 and local bus routes providing easy access to neighboring villages and towns.