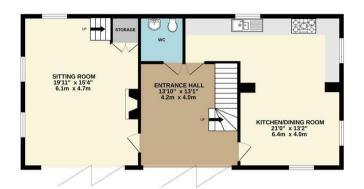

This exciting opportunity should not be missed! All enquiries can be made through Bettermove on 0330 004 0050.

TOTAL FLOOR AREA: 1559 sq.ft. (144.9 sq.m.) approx.

Whilst every attempt has been made to ensure the accuracy of the floorplan contained here, measurements of doors, windows, rooms and any other items are approximate and no responsibility is taken for any eror, omission or mis-statement. This plan is for illustrative purposes only and should be used as such by any prospective purchaser. The services, systems and appliances shown have not been tested and no guarantee as to their operability or efficiency can be given.