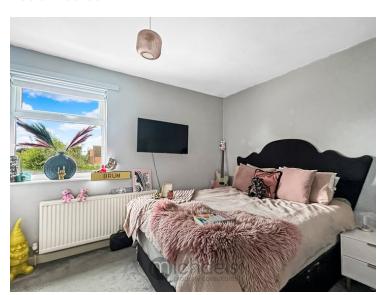

#### Master Bedroom

 $12' 4" \times 9' 00"$  (3.76m x 2.74m) Double glazed window to rear and radiator.