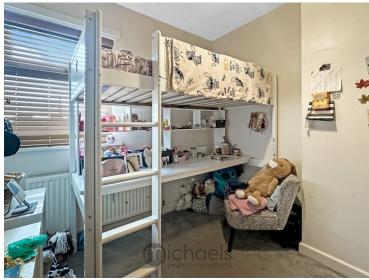

#### **Bedroom Two**

9' 5 " x 8' 8" (2.87m x 2.64m) Double glazed window to front and radiator.

#### **Bedroom Three**

 $8'8" \times 8'5"$  (2.64m x 2.57m) Double glazed window to front and radiator.