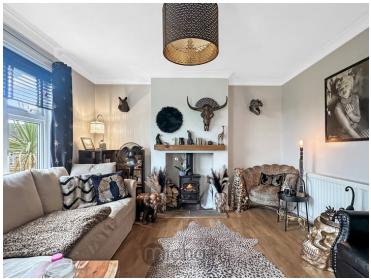

#### **Living Room**

13'8" x 12'2" (4.17m x 3.71m) UPVC window to front, log burner, wood effect flooring, radiator, door to: