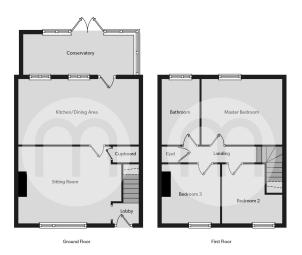

le glazed window to rear and radiator.

# Property Details.

#### **Bedroom Two**



9' 5 " x 8' 8" (2.87m x 2.64m) Double glazed window to front and radiator.

#### **Bedroom Three**



 $8'8" \times 8'5"$  (2.64m x 2.57m) Double glazed window to front and radiator.

#### **Bathroom**



 $9'0" \times 5'00"$  (2.74m x 1.52m) Low level W.C, panelled bath with shower attached, wood effect flooring, tiled walls, chrome heated towel rail, obscured window to rear.

#### Outside



Outside, the property features an impressive garden, enhanced by the current owners. It includes a studio/office, ideal for working from home, with the garden laid to lawn and shingle, plus areas for outdoor dining. On-street parking is available at the front of the property.

### Property Details.

#### Floorplans



#### Location



#### **Energy Ratings**

We have not carried out a structural survey and the services, appliances and specific fittings have not been tested. All photographs, measurements, floor plans and distances referred to are given as a guide only and should not be relied upon for the purchase of carpets or any other fixtures or fittings. Gardens, roof terraces, balconies and communal gardens as well as tenure and lease details cannot have their accuracy guaranteed for intending purchasers. Lease details, service ground rent (where applicable) are given as a guide only and should be checked and confirmed by your solicitor prior to exchange of contracts.