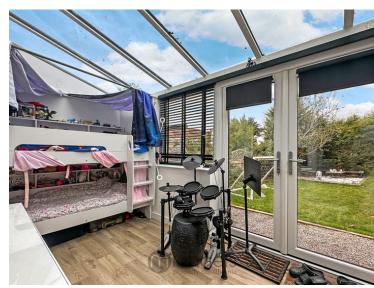

ers an abundance of key features and generous space throughout, including an open-plan kitchen/dining area, a large conservatory added by the current owners, and a spacious studio/office at the rear of the garden.



Call to view 01206 576999



# Property Details.

#### **Ground Floor**

#### **Entrance Hallway**

Main door into hallway, stairs to first floor:

#### **Living Room**



13'8" x 12'2" (4.17m x 3.71m) UPVC window to front, log burner, wood effect flooring, radiator, door to:

#### Kitchen/Dining Area



 $18'\,1''\,x\,9'\,8''\,(5.51\,m\,x\,2.95\,m)$  UPVC windows to rear, radiator, double glazed door to rear, matching base and eye level units, inset one and a half sink bowl with drainer, space for a fridge/freezer, washing machine and dishwasher, door to:

#### Conservatory



French doors to garden, wood effect flooring.

#### First Floor

#### Landing

Access to loft hatch, door to:

#### Master Bedroom



 $12' 4" \times 9' 00"$  (3.76m x 2.74m) Double glazed window to rear and radiator.

# Property Details.

#### **Bedroom Two**



9' 5 " x 8' 8" (2.87m x 2.64m) Double glazed window to front and radiator.

#### **Bedroom Three**



 $8'8" \times 8'5"$  (2.64m x 2.57m) Double glazed window to front and radiator.

#### **Bathroom**



 $9'0" \times 5'00"$  (2.74m x 1.52m) Low level W.C, panelled bath with shower attached, wood effect flooring, tiled walls, chrome heated towel rail, obscured window to rear.

#### Outside



Outside, the property features an impressive garden, enhanced by the current owners. It includes a studio/office, ideal for working from