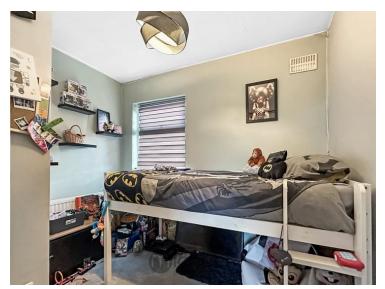

#### **Bedroom Two**

9' 5 " x 8' 8" (2.87m x 2.64m) Double glazed window to front and radiator.

#### **Bedroom Three**

 $8'8" \times 8'5"$  (2.64m x 2.57m) Double glazed window to front and radiator.