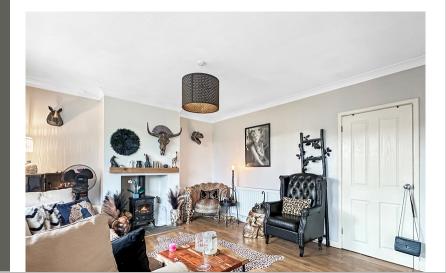

#### **Living Room**

13'8" x 12'2" (4.17m x 3.71m) UPVC window to front, log burner, wood effect flooring, radiator, door to: