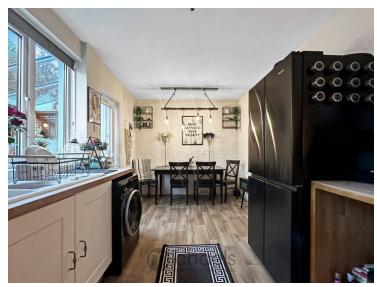

#### Kitchen/Dining Area

 $18'\,1''\,x\,9'\,8''\,(5.51\,m\,x\,2.95\,m)$  UPVC windows to rear, radiator, double glazed door to rear, matching base and eye level units, inset one and a half sink bowl with drainer, space for a fridge/freezer, washing machine and dishwasher, door to: