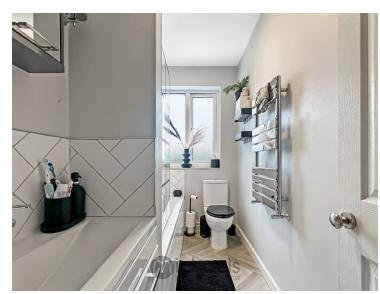

#### **Bathroom**

 $9'0" \times 5'00"$  (2.74m x 1.52m) Low level W.C, panelled bath with shower attached, wood effect flooring, tiled walls, chrome heated towel rail, obscured window to rear.