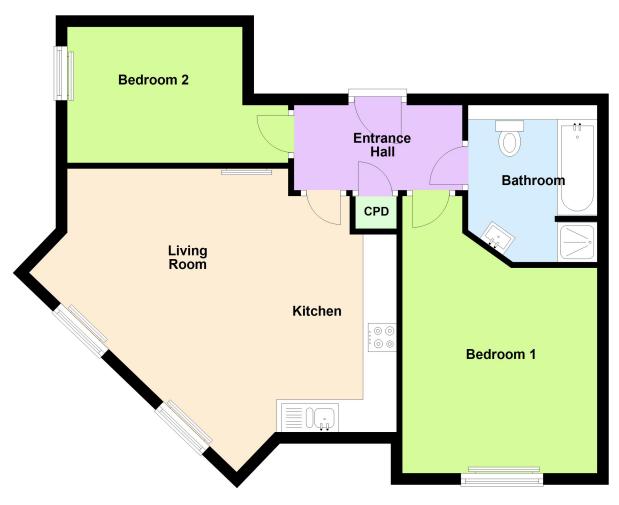

# **GROUND FLOOR**

### ENTRANCE

Secure intercom controlled entrance door to communal lobby with own front door to:

## **ENTRANCE HALL**

2.96m x 1.50m (9' 9" x 4' 11") Built-in storage cupboard.

#### LIVING ROOM

5.78m x 4.62m plus large bay window (19' 0" x 15' 2") Aspect to the front. Fitted kitchen units. integrated appliances. Built-in electric oven and gas hob with extractor fan over. Space for dining table and lounge furniture.

#### **BEDROOM 1**

3.42m x 4.87m (11' 3" x 16' 0") Front aspect.

## **BEDROOM 2**

3.08m x 2.39m (10' 1" x 7' 10") Front aspect.

## BATHROOM

 $2.27m\ x\ 2.76m\ (7'\ 5"\ x\ 9'\ 1")$  Panelled bath, separate shower cubicle, wash hand basin and WC.

**Ground Floor** 

Approx. 58.6 sq. metres (631.2 sq. feet)

Total area: approx. 58.6 sq. metres (631.2 sq. feet)

This plan is included as a service to our customers and is intended as a GUIDE TO LAYOUT only. Dimensions are approximate. DO NOT SCALE.