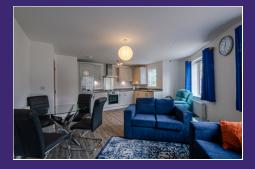

#### LIVING ROOM

5.78m x 4.62m plus large bay window (19' 0" x 15' 2") Aspect to the front. Fitted kitchen units. integrated appliances. Built-in electric oven and gas hob with extractor fan over. Space for dining table and lounge furniture.