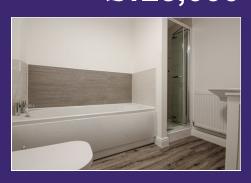

## BATHROOM

 $2.27m\ x\ 2.76m\ (7'\ 5"\ x\ 9'\ 1")$  Panelled bath, separate shower cubicle, wash hand basin and WC.