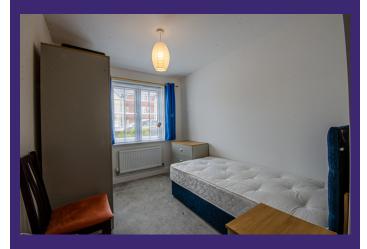

#### **BEDROOM 1**

3.42m x 4.87m (11' 3" x 16' 0") Front aspect.

## **BEDROOM 2**

3.08m x 2.39m (10' 1" x 7' 10") Front aspect.