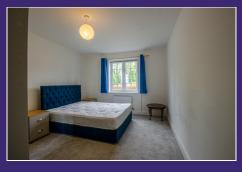

#### **BEDROOM 1**

3.42m x 4.87m (11' 3" x 16' 0") Front aspect.

## **BEDROOM 2**

3.08m x 2.39m (10' 1" x 7' 10") Front aspect.