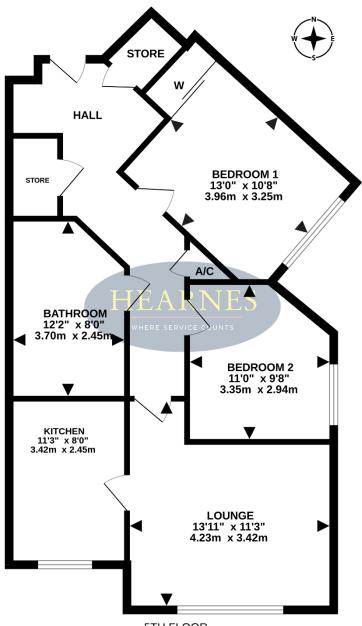

## TOTAL FLOOR AREA: 814sq.ft. (75.6 sq.m.) approx.

Whilst every attempt has been made to ensure the accuracy of the floorplan contained here, measurements of doors, windows, rooms and any other items are approximate and no responsibility is taken for any error, omission or mis-statement. This plan is for illustrative purposes only and should be used as such by any prospective purchaser. The services, systems and appliances shown have not been tested and no guarantee as to their open as to their open and the properties of the properties of the state of the properties of the prope

5TH FLOOR 775 sq.ft. (72.0 sq.m.) approx.