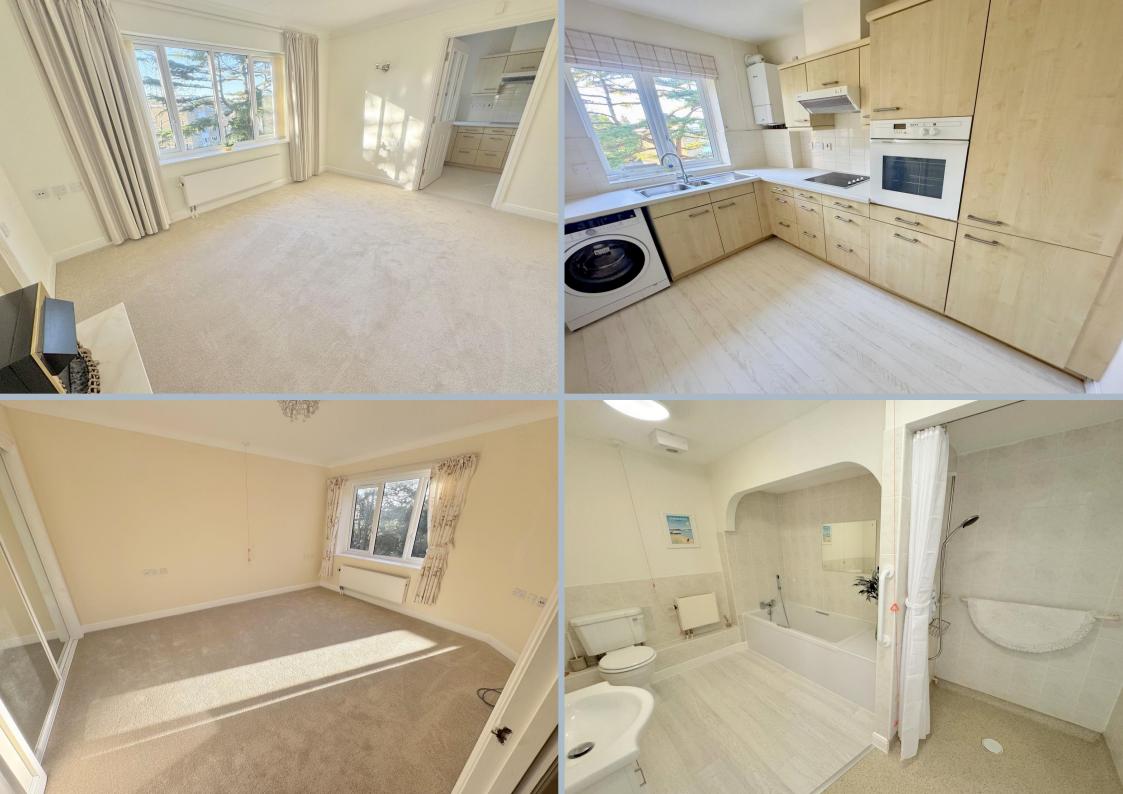

## Flat 39 Melton Court, Lindsay Road, Poole, Dorset, BH13 6BH Leasehold Price £299,950

A beautifully presented and spacious 2 double bedroom, purpose built, top (fifth) floor retirement apartment for over 65's, set in the East Wing of this desirable Melton Court Development. The flat is southerly facing, so plenty of sunlight brightens the property. The flat has been redecorated and has new carpet, along with a refitted bathroom and updated kitchen. This well thought out retirement living complex includes lovely communal gardens, communal lounge, communal dining room which serves lunch 7 days a week and staff on site 24hrs a day. The apartment is located less than 200 metres away from a Tesco Superstore, and less than quarter a mile away from a Lidl store and Branksome Train Station with direct links to London, with Westbourne shopping area a similar distance in the other direction.

- A beautifully presented 2 bedroom purpose built fifth floor apartment in this independent living development for the over 65's
- Fabulous kind and community feel to the development
- Flat with generous lounge with a large, southerly facing window to the front
- Kitchen which has been updated and includes an excellent range of units with work tops over and fitted with integrated oven, electric hob, extractor, new fridge/freezer in October 2024, new tiles and replaced floor
- Updated and refitted bathroom with walk in shower, separate bath, wc and wash basin fitted into vanity unit
- No forward chain
- Gas central heating & double glazing. Fitted new carpets and curtains
- Communal parking & visitor parking, passenger lift and staff on site 24hrs a day.
  Daily checks and 1.5 hours apartment cleaning a week
- Built in 1996, Melton Court is CQC registered and consists of 90 apartments in 2 buildings, with 44 apartments in the 'East Wing' and 46 in the 'West Wing'. There are communal lounges in both blocks along with a team of 38 staff
- Subsidised 3 course lunches are served in the dining room from £11 £13 7 days a week with waitress service, morning & afternoon teas are also available with no charge
- There are different activities a week including carpet boules, tapestry class, exercise class, bingo, film evenings, bridge evenings, canine caring, prayer group, Desert Island Disc just to mention a few. Various services available to include:
- Communal laundry service (charged at £3.50 for use of machine)
- Ironing service available (at £15.10 an hour)
- Buggy charging available (charged at £5 an hour)
- Handyman charges of £6 per 15 minutes
- Please see Hearnes information sheet for further information