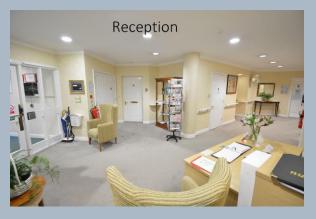

- A beautifully presented 2 bedroom purpose built fifth floor apartment in this independent living development for the over 65's
- Fabulous kind and community feel to the development
- Flat with generous lounge with a large, southerly facing window to the front
- Kitchen which has been updated and includes an excellent range of units with work tops over and fitted with integrated oven, electric hob, extractor, new fridge/freezer in October 2024, new tiles and replaced floor
- Updated and refitted bathroom with walk in shower, separate bath, wc and wash basin fitted into vanity unit
- No forward chain
- Gas central heating & double glazing. Fitted new carpets and curtains
- Communal parking & visitor parking, passenger lift and staff on site 24hrs a day.
  Daily checks and 1.5 hours apartment cleaning a week
- Built in 1996, Melton Court is CQC registered and consists of 90 apartments in 2 buildings, with 44 apartments in the 'East Wing' and 46 in the 'West Wing'. There are communal lounges in both blocks along with a team of 38 staff
- Subsidised 3 course lunches are served in the dining room from £11 £13 7 days a week with waitress service, morning & afternoon teas are also available with no charge
- There are different activities a week including carpet boules, tapestry class, exercise class, bingo, film evenings, bridge evenings, canine caring, prayer group, Desert Island Disc just to mention a few. Various services available to include:
- Communal laundry service (charged at £3.50 for use of machine)
- Ironing service available (at £15.10 an hour)
- Buggy charging available (charged at £5 an hour)
- Handyman charges of £6 per 15 minutes
- Please see Hearnes information sheet for further information