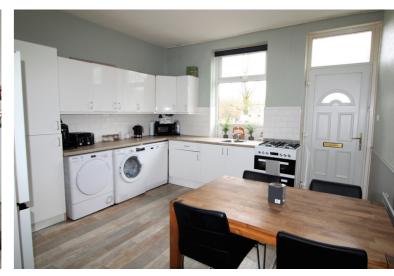

## **FULL DESCRIPTION**

Offered for sale is this four bedroom through terrace property handily place for access to Keighley Town centre. This property has accommodation over three floors and briefly comprises of a spacious dining kitchen with a range of modern units, cellar, lounge. Fitrst floor - Landing, two bedrooms, bathroom comprising of a bath, showetr cubicle, w.c., wash basin. Upper Floor - Dormer bedroom with window to the front, attic bedroom to the rear with roof window. Gas central heating, double glazing. Outside - frontage yard, yard to rear. EPC Rating D