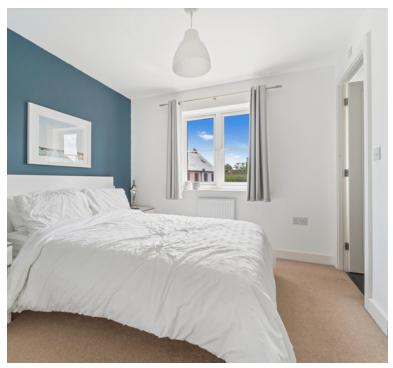

### **Bedroom**

10' 2" x 9' 1" (3.10m x 2.77m) UPVC double glazed window to front aspect, radiator and built in wardrobes.

# **Bedroom**

 $8' \ 8'' \ x \ 8' \ 7'' \ (2.64 m \ x \ 2.62 m)$  UPVC double glazed windows to rear aspects, radiator.

### **Bedroom**

9' 8"  $\times$  6' 3" (2.95m  $\times$  1.91m) UPVC double glazed windows to rear aspect, radiator.