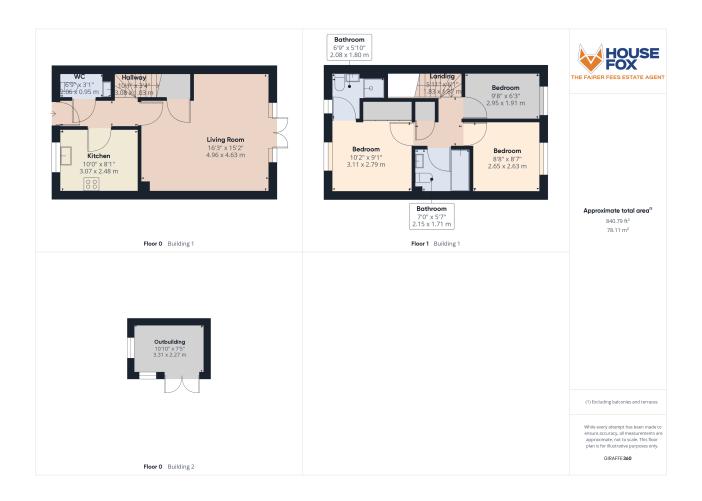

# **ROOM DESCRIPTIONS**

# **Entrance**

Patio leading to UPVC double glazed door opening through to;

### **Entrance Hall**

Doors to kitchen, living room and downstairs cloak room, stairs rising to first floor landing, radiator.

### Kitchen

10' 0" x 8' 1" (3.05m x 2.46m) UPVC double glazed window to front aspect, range of wall to base units inset sink and drainer with mixer taps over, integrated fridge freezer, integrated hob and oven, space and plumbing for dish washer, space and plumbing for washing machine, radiator.

# Living Room/Diner

 $16'\ 3"\ x\ 15'\ 2"\ (4.95m\ x\ 4.62m)$  UPVC double glazed doors opening to rear garden, two radiators and under stair storage cupboard.

### **Downstairs Cloakroom**

Low level Wc, wash hand basin, raidator.

# Stairs Rising to First Floor Landing.

### **Bedroom**

10' 2" x 9' 1" (3.10m x 2.77m) UPVC double glazed window to front aspect, radiator and built in wardrobes.

### **En Suite**

Fully enclosed shower cubicle with fitted shower attachment, low level WC, wash hand basin and heated towel rail.

# **Bedroom**

 $8' \ 8'' \ x \ 8' \ 7'' \ (2.64 m \ x \ 2.62 m)$  UPVC double glazed windows to rear aspects, radiator.

### **Bedroom**

9' 8"  $\times$  6' 3" (2.95m  $\times$  1.91m) UPVC double glazed windows to rear aspect, radiator.

# **Bathroom**

7' 0" x 5' 7" (2.13m x 1.70m) Paneled bath with shower attachment over, low level WC, wash hand basin and heated towel rail.

### Rear Garden

Fully enclosed rear garden mainly laid to patio, and stone chippings, gate to front.

# **Summer House**

10' 10" x 7' 5" (3.30m x 2.26m) Fantastic outbuilding that has multiple use

### **Front**

Parking for two cars

# **FLOORPLAN & EPC**