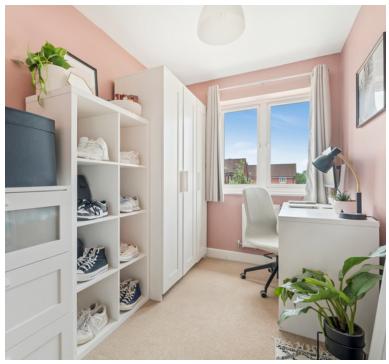

# **Bedroom**

 $8' \ 8'' \ x \ 8' \ 7'' \ (2.64 m \ x \ 2.62 m)$  UPVC double glazed windows to rear aspects, radiator.

### **Bedroom**

9' 8"  $\times$  6' 3" (2.95m  $\times$  1.91m) UPVC double glazed windows to rear aspect, radiator.