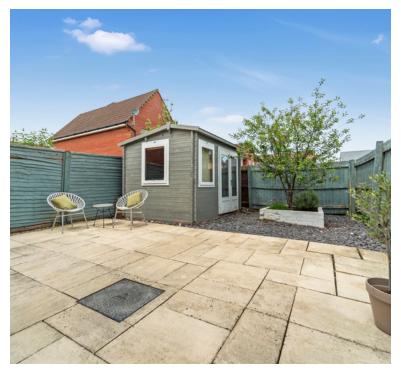

### Rear Garden

Fully enclosed rear garden mainly laid to patio, and stone chippings, gate to front.

# **Summer House**

10' 10" x 7' 5" (3.30m x 2.26m) Fantastic outbuilding that has multiple use