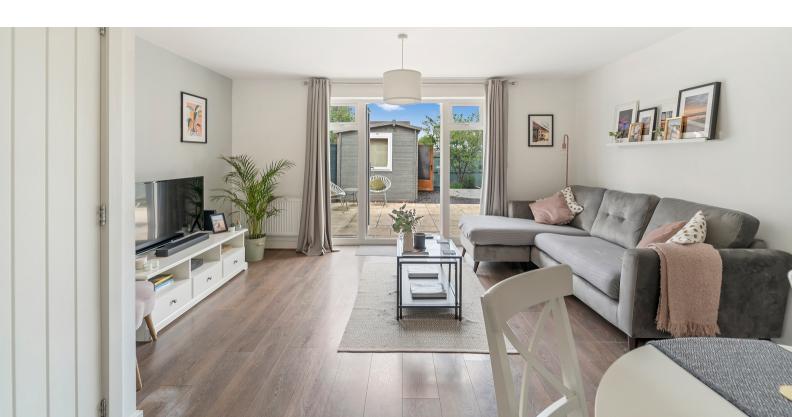

# Living Room/Diner

 $16'\ 3"\ x\ 15'\ 2"\ (4.95m\ x\ 4.62m)$  UPVC double glazed doors opening to rear garden, two radiators and under stair storage cupboard.