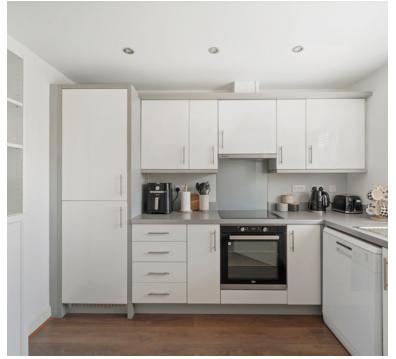

### Kitchen

10' 0" x 8' 1" (3.05m x 2.46m) UPVC double glazed window to front aspect, range of wall to base units inset sink and drainer with mixer taps over, integrated fridge freezer, integrated hob and oven, space and plumbing for dish washer, space and plumbing for washing machine, radiator.