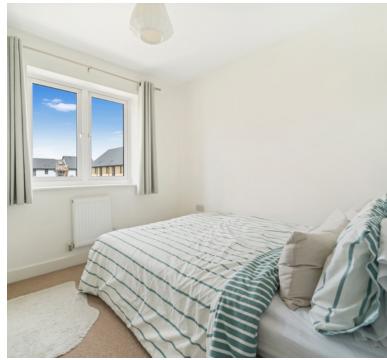

### **Bedroom**

10' 2" x 9' 1" (3.10m x 2.77m) UPVC double glazed window to front aspect, radiator and built in wardrobes.