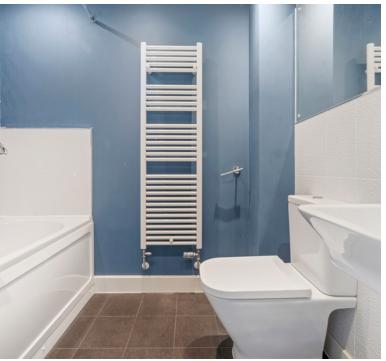

# **Bathroom**

7' 0" x 5' 7" (2.13m x 1.70m) Paneled bath with shower attachment over, low level WC, wash hand basin and heated towel rail.