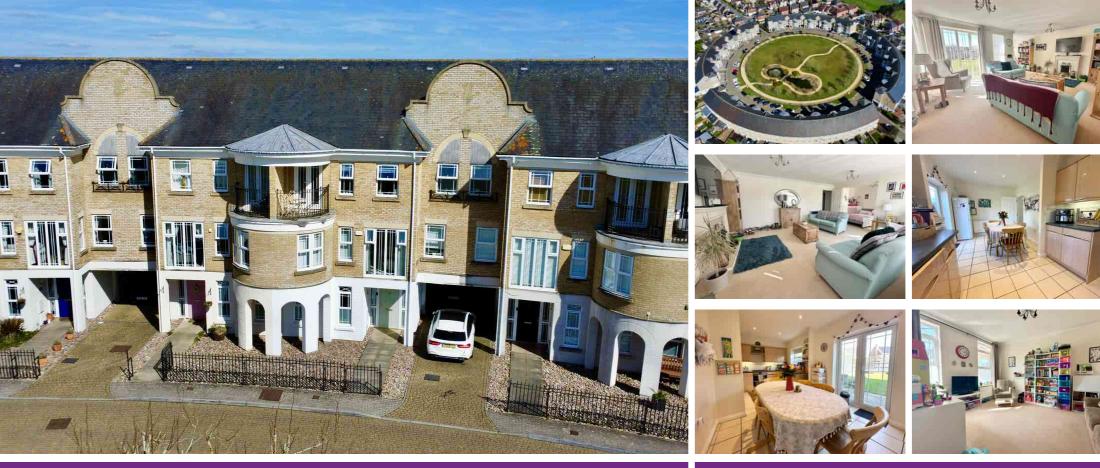

## Dettingen Crescent, DEEPCUT, Surrey GU16 6GN

\*OFFERED FOR SALE WITH NO ONWARD CHAIN\* Jigsaw Estates are pleased to present to the market this substantial town house with accommodation comprising more than 2000 square feet and situated in the exclusive Dettingen Crescent on the popular Dettingen Park development.

Accommodation is arranged over three floors and comprises five bedrooms, two large reception rooms, and a generous kitchen/breakfast room. Further benefits include a utility room, three ensuites, a family bathroom and a cloakroom. The principle bedroom has a dressing room and a balcony overlooking the beautifully maintained communal gardens. Outside to the rear there is a sunny aspect garden with patio area and a side gate where you can get access to the drive and garage.

Dettingen Park is ideally positioned to be within easy reach of some excellent local schools and local amenities. The popular Frog pub and restaurant is only a short walk away and there are a number of green spaces all within close proximity making this the perfect location for families.