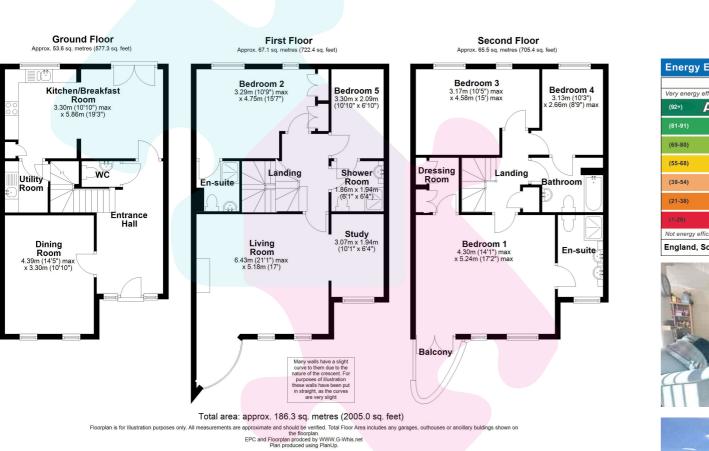

Accommodation is arranged over three floors and comprises five bedrooms, two large reception rooms, and a generous kitchen/breakfast room. Further benefits include a utility room, three ensuites, a family bathroom and a cloakroom. The principle bedroom has a dressing room and a balcony overlooking the beautifully maintained communal gardens. Outside to the rear there is a sunny aspect garden with patio area and a side gate where you can get access to the drive and garage.

**Offers in Excess of £600,000 Freehold** 

COUNCIL TAX BAND - E

- 2000 SQUARE FEET OF ACCOMMODATION
- FIVE BEDROOMS
- DRESSING ROOM AND
- **BALCONY TO BEDROOM ONE** KITCHEN/BREAKFAST ROOM
- CLOSE TO LOCAL AMMENEITIES