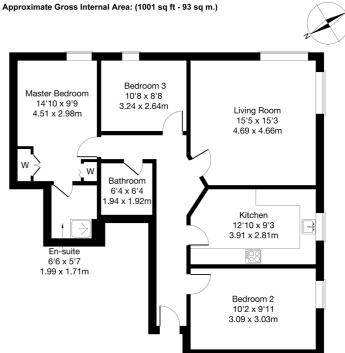

Comprises: an entrance hallway, living room, kitchen, three double bedrooms, an en-suite shower room, and a bathroom. Ready-to move-in, features include a well-proportioned floor plan, a modern fitted kitchen with integrated appliances, fitted bathroom suites and light neutral decor throughout. In addition, there is double glazing, gas central heating, multiple TV and telephone points, and a light southerly-facing aspect.

Further excellent storage provision is provided by an extensive attic space mirroring the floor plan which also includes power and lighting. The development also provides a lift service, secured entry system, a shared bike store, and a residents permit car park.

### 3/13 Dicksonfield, Brunswick Road, Edinburgh, EH7 5ND

Legal Disclaimer: Floor-plan and measurements are for illustrative guidance only, and not intended to form part of any contract.