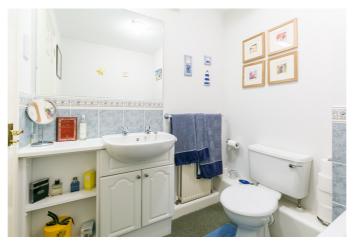

The master bedroom includes built-in wardrobes, carpeted flooring, two pendant light fittings, and a modern shower room with a two-piece suite and a cubicle with a mains mixer shower. Bedroom two, currently used as a dining room, is similarly well-proportioned and is set to the southerly-facing aspect, with carpeted flooring and a pendant light fitting, whilst a third flexible bedroom is currently used as an office. Completing the accommodation, the bathroom is set internally and includes a fitted three-piece suite, tiled splashwalls, and a shaver point.