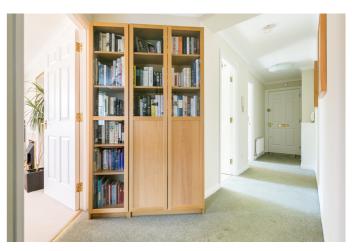

Further excellent storage provision is provided by an extensive attic space mirroring the floor plan which also includes power and lighting. The development also provides a lift service, secured entry system, a shared bike store, and a residents permit car park.

The carpeted hallway gives access throughout, and has the entryphone handset, alarm system, and has space for outerwear and freestanding storage. A generous living room takes advantage of being situated on the corner and has large windows to both aspects, and includes superb views towards Arthur's Seat, carpeted flooring, plain coving and a central pendant light fitting.