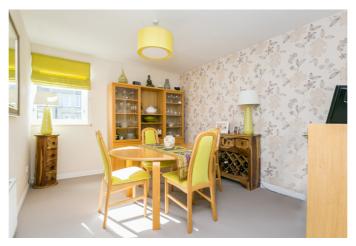

The master bedroom includes built-in wardrobes, carpeted flooring, two pendant light fittings, and a modern shower room with a two-piece suite and a cubicle with a mains mixer shower. Bedroom two, currently used as a dining room, is similarly well-proportioned and is set to the southerly-facing aspect, with carpeted flooring and a pendant light fitting, whilst a third flexible bedroom is currently used as an office. Completing the accommodation, the bathroom is set internally and includes a fitted three-piece suite, tiled splashwalls, and a shaver point.