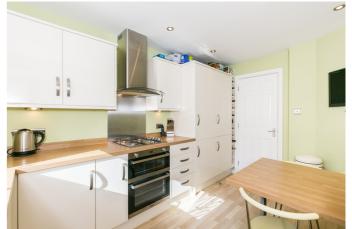

The bright kitchen has space for a dinner/breakfast table, and offers recessed spot lighting and a wall-mount TV point. Fitted units include wood-effect worktops with a matching upstand, a sink with drainer, unit downlighting, and an integrated washing machine, dishwasher, fridge/freezer, oven and gas hob with a stainless steel splashback and canopy.