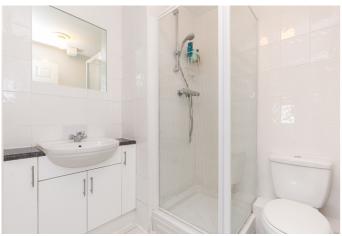

The master bedroom includes built-in wardrobes, carpeted flooring, two pendant light fittings, and a modern shower room with a two-piece suite and a cubicle with a mains mixer shower. Bedroom two, currently used as a dining room, is similarly well-proportioned and is set to the southerly-facing aspect, with carpeted flooring and a pendant light fitting, whilst a third flexible bedroom is currently used as an office. Completing the accommodation, the bathroom is set internally and includes a fitted three-piece suite, tiled splashwalls, and a shaver point.