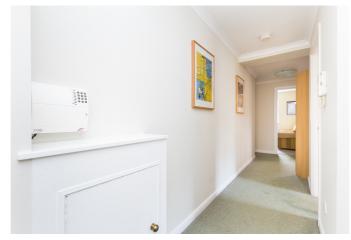

The carpeted hallway gives access throughout, and has the entryphone handset, alarm system, and has space for outerwear and freestanding storage. A generous living room takes advantage of being situated on the corner and has large windows to both aspects, and includes superb views towards Arthur's Seat, carpeted flooring, plain coving and a central pendant light fitting.