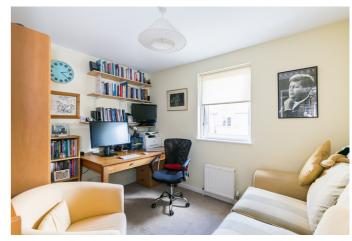

The master bedroom includes built-in wardrobes, carpeted flooring, two pendant light fittings, and a modern shower room with a two-piece suite and a cubicle with a mains mixer shower. Bedroom two, currently used as a dining room, is similarly well-proportioned and is set to the southerly-facing aspect, with carpeted flooring and a pendant light fitting, whilst a third flexible bedroom is currently used as an office. Completing the accommodation, the bathroom is set internally and includes a fitted three-piece suite, tiled splashwalls, and a shaver point.