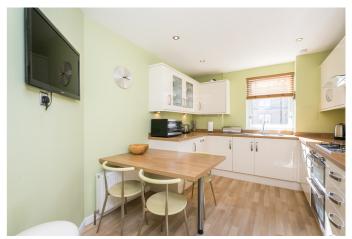

The bright kitchen has space for a dinner/breakfast table, and offers recessed spot lighting and a wall-mount TV point. Fitted units include wood-effect worktops with a matching upstand, a sink with drainer, unit downlighting, and an integrated washing machine, dishwasher, fridge/freezer, oven and gas hob with a stainless steel splashback and canopy.