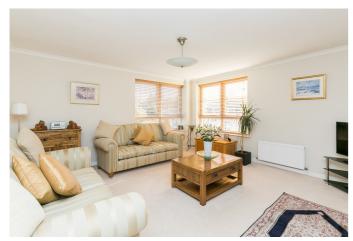

The carpeted hallway gives access throughout, and has the entryphone handset, alarm system, and has space for outerwear and freestanding storage. A generous living room takes advantage of being situated on the corner and has large windows to both aspects, and includes superb views towards Arthur's Seat, carpeted flooring, plain coving and a central pendant light fitting.