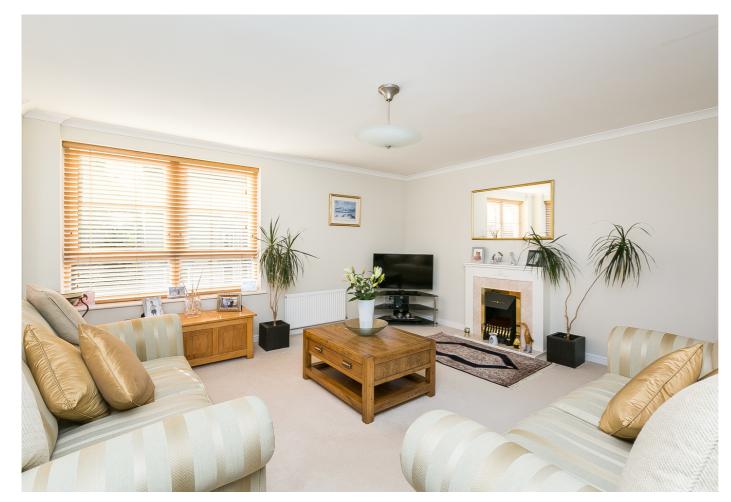

The carpeted hallway gives access throughout, and has the entryphone handset, alarm system, and has space for outerwear and freestanding storage. A generous living room takes advantage of being situated on the corner and has large windows to both aspects, and includes superb views towards Arthur's Seat, carpeted flooring, plain coving and a central pendant light fitting.