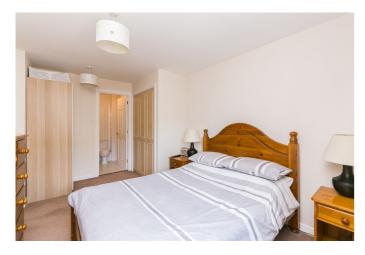

The master bedroom includes built-in wardrobes, carpeted flooring, two pendant light fittings, and a modern shower room with a two-piece suite and a cubicle with a mains mixer shower. Bedroom two, currently used as a dining room, is similarly well-proportioned and is set to the southerly-facing aspect, with carpeted flooring and a pendant light fitting, whilst a third flexible bedroom is currently used as an office. Completing the accommodation, the bathroom is set internally and includes a fitted three-piece suite, tiled splashwalls, and a shaver point.