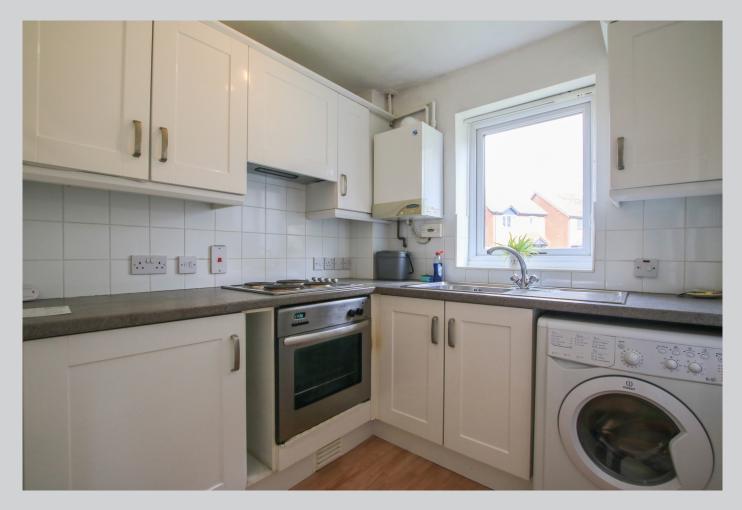

## 1, Dunaways Close Reading RG6 5JH

NO ONWARD CHAIN. Located in the highly regarded area of Earley, within half a mile walk to the Earley rail station is this rarely available freehold starter home set in a small close of just c.11 properties. The 460 sq ft of accommodation offers living room, separate modern kitchen, bedroom and modern bathroom. There is gas radiator heating, uPVC double glazed windows with matching front door and an EPC rating of C. Outside there is an area of enclosed garden to the rear which is of a low maintenance theme with a patio, pathway and shrub borders. The pathway leads alongside the property to the front where there is another area of open plan garden and two allocated parking spaces. The property has excellent transport links to the A329(M), M4 and Reading itself with frequent bus routes/trains into the town and nearby social attractions include Dinton Pastures Country Park, ideal for scenic walks and children's activities, The George public house and the Showcase Cinema de Lux and bar.