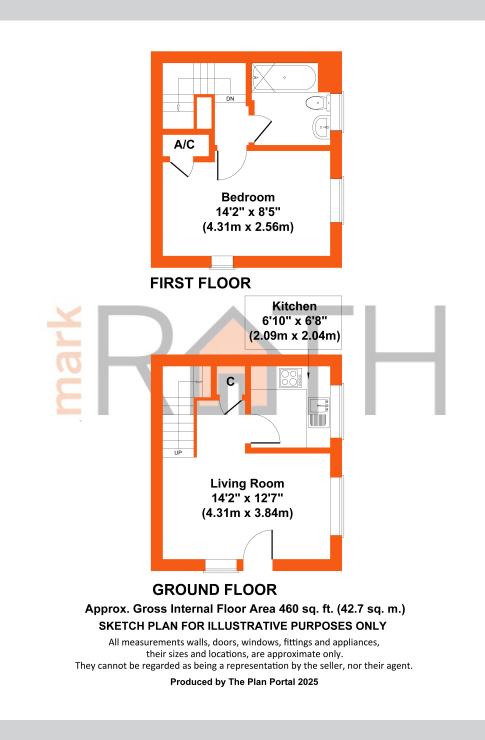

## 1, Dunaways Close Reading RG6 5JH

NO ONWARD CHAIN. Located in the highly regarded area of Earley, within half a mile walk to the Earley rail station is this rarely available freehold starter home set in a small close of just c.11 properties. The 460 sq ft of accommodation offers living room, separate modern kitchen, bedroom and modern bathroom. There is gas radiator heating, uPVC double glazed windows with matching front door and an EPC rating of C. Outside there is an area of enclosed garden to the rear which is of a low maintenance theme with a patio, pathway and shrub borders. The pathway leads alongside the property to the front where there is another area of open plan garden and two allocated parking spaces. The property has excellent transport links to the A329(M), M4 and Reading itself with frequent bus routes/trains into the town and nearby social attractions include Dinton Pastures Country Park, ideal for scenic walks and children's activities, The George public house and the Showcase Cinema de Lux and bar.