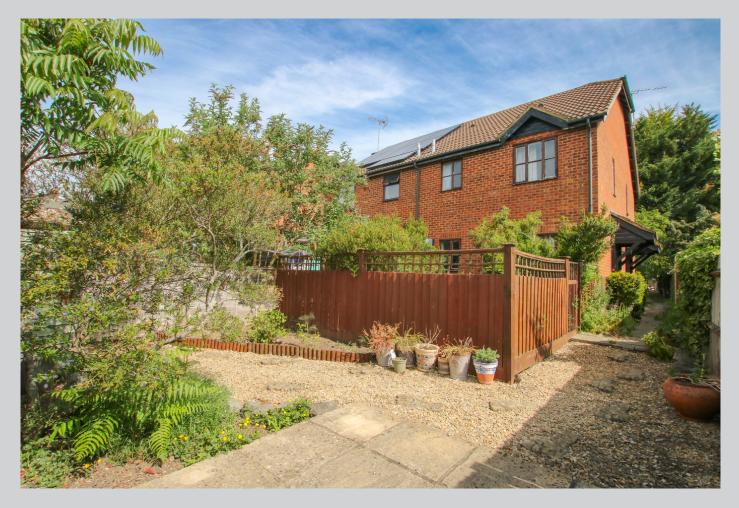

## 1, Dunaways Close Reading RG6 5JH

NO ONWARD CHAIN. Located in the highly regarded area of Earley, within half a mile walk to the Earley rail station is this rarely available freehold starter home set in a small close of just c.11 properties. The 460 sq ft of accommodation offers living room, separate modern kitchen, bedroom and modern bathroom. There is gas radiator heating, uPVC double glazed windows with matching front door and an EPC rating of C. Outside there is an area of enclosed garden to the rear which is of a low maintenance theme with a patio, pathway and shrub borders. The pathway leads alongside the property to the front where there is another area of open plan garden and two allocated parking spaces. The property has excellent transport links to the A329(M), M4 and Reading itself with frequent bus routes/trains into the town and nearby social attractions include Dinton Pastures Country Park, ideal for scenic walks and children's activities, The George public house and the Showcase Cinema de Lux and bar.