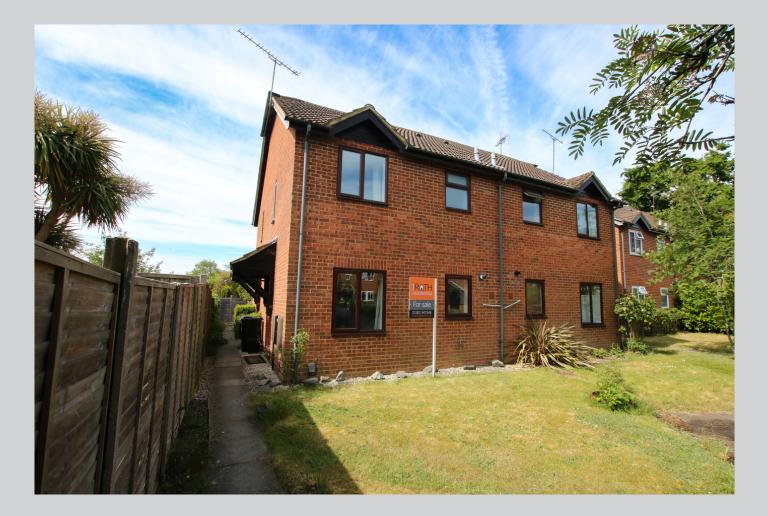

## 1, Dunaways Close Reading RG6 5JH

NO ONWARD CHAIN. Located in the highly regarded area of Earley, within half a mile walk to the Earley rail station is this rarely available freehold starter home set in a small close of just c.11 properties. The 460 sq ft of accommodation offers living room, separate modern kitchen, bedroom and modern bathroom. There is gas radiator heating, uPVC double glazed windows with matching front door and an EPC rating of C. Outside there is an area of enclosed garden to the rear which is of a low maintenance theme with a patio, pathway and shrub borders. The pathway leads alongside the property to the front where there is another area of open plan garden and two allocated parking spaces. The property has excellent transport links to the A329(M), M4 and Reading itself with frequent bus routes/trains into the town and nearby social attractions include Dinton Pastures Country Park, ideal for scenic walks and children's activities, The George public house and the Showcase Cinema de Lux and bar.