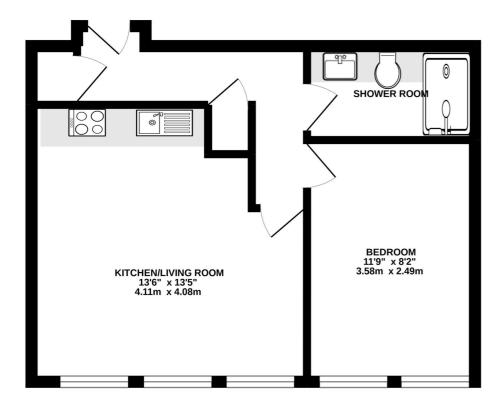

The apartment was built in 2019 to a high specification and comes with allocated parking. The property also benefits from a lift and video entry system.

Accommodation comprises; entrance hall, open-plan kitchen living room, double bedroom and shower room.

LEASE = 999 years from 2019 / GROUND RENT = £150pa / SERVICE CHARGE = £1267pa

Mis-descriptions Act: We wish to inform prospective purchasers that we have not carried out a detailed

SECOND FLOOR 355 sq.ft. (33.0 sq.m.) approx.

TOTAL FLOOR AREA: 355 sq.ft. (33.0 sq.m.) approx.

Made with Metropix @2022

- INVESTMENT OPPORTUNITY
- ALLOCATED PARKING
- WALKING DISTANCE FROM TOWN CENTRE
- NEWLY BUILT IN 2019
- WALKING DISTANCE OF FARNBOROUGH MAIN
- COUNCIL TAX BAND = A