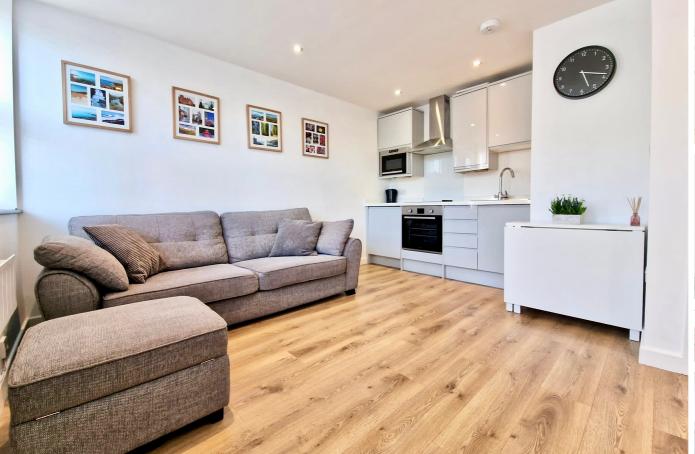

The apartment was built in 2019 to a high specification and comes with allocated parking. The property also benefits from a lift and video entry system.

Accommodation comprises; entrance hall, open-plan kitchen living room, double bedroom and shower room.

LEASE = 999 years from 2019 / GROUND RENT = £150pa / SERVICE CHARGE = £1267pa

Mis-descriptions Act: We wish to inform prospective purchasers that we have not carried out a detailed

SECOND FLOOR 355 sq.ft. (33.0 sq.m.) approx.