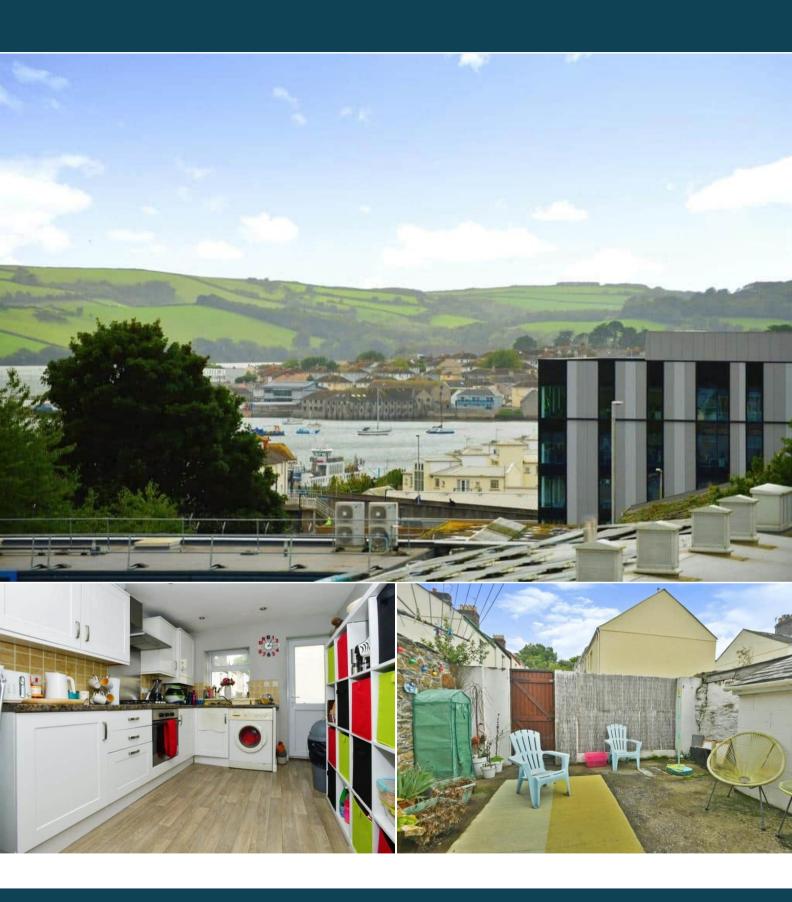

The property benefits from double glazing, gas central heating throughout.

The council tax band is A.

The interior of this beautifully presented property comprises a spacious living room, fitted kitchen, 3 bedrooms and the family bathroom. The exterior boasts a private rear yard, perfect for enjoying the summer months.

Located in the popular coastal suburb of Morice Town, the property is close to a range of amenities, including shops, supermarkets, restaurants and pubs. Excellent transport connections can be found from Devonport train station and many local bus routes.